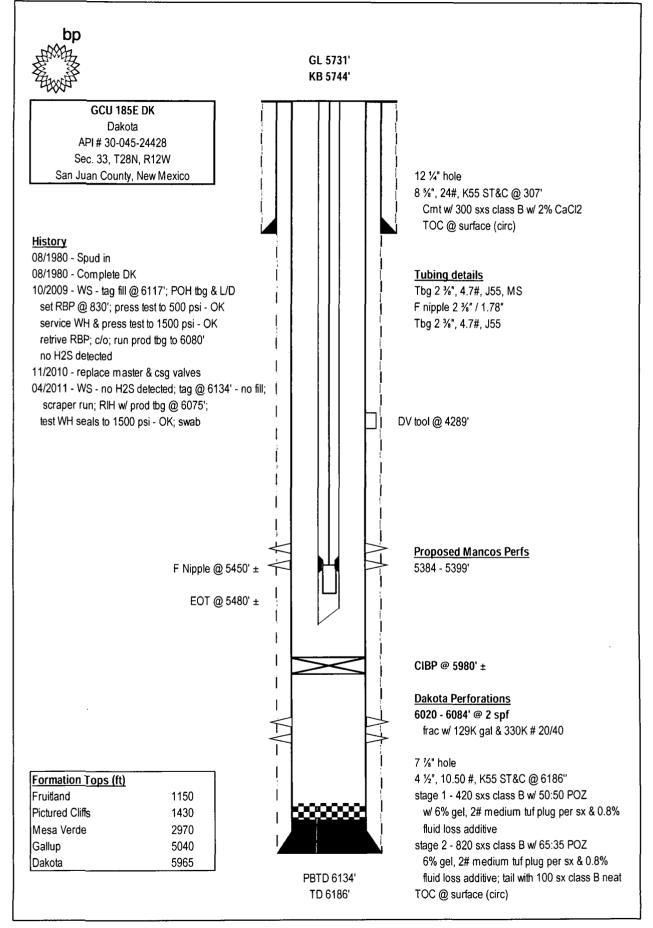

|                                                                                   | To Appropriate Distric                                                     | xt                                                                                                               | State of New                                                         | Mexico                                                                       |                                                                                                                                                                                                                                                                                                                                                                                                                                                                                                                                                                                                                                                                                                                                                                                                                                                                                                                                                                                                                                                                                                                                                                                                                                                                                                                                                                                                                                                                                                                                                                                                                                                                                                                                                                                                                                                                                                                                                                                                                                                                                                                                                                                                                                                                                           | Form C-103                                                                                                     |
|-----------------------------------------------------------------------------------|----------------------------------------------------------------------------|------------------------------------------------------------------------------------------------------------------|----------------------------------------------------------------------|------------------------------------------------------------------------------|-------------------------------------------------------------------------------------------------------------------------------------------------------------------------------------------------------------------------------------------------------------------------------------------------------------------------------------------------------------------------------------------------------------------------------------------------------------------------------------------------------------------------------------------------------------------------------------------------------------------------------------------------------------------------------------------------------------------------------------------------------------------------------------------------------------------------------------------------------------------------------------------------------------------------------------------------------------------------------------------------------------------------------------------------------------------------------------------------------------------------------------------------------------------------------------------------------------------------------------------------------------------------------------------------------------------------------------------------------------------------------------------------------------------------------------------------------------------------------------------------------------------------------------------------------------------------------------------------------------------------------------------------------------------------------------------------------------------------------------------------------------------------------------------------------------------------------------------------------------------------------------------------------------------------------------------------------------------------------------------------------------------------------------------------------------------------------------------------------------------------------------------------------------------------------------------------------------------------------------------------------------------------------------------|----------------------------------------------------------------------------------------------------------------|
| Office<br>• <u>District 1</u> • (575                                              | 5) 303-6161                                                                | Energy                                                                                                           | Energy, Minerals and Natural Resources                               |                                                                              |                                                                                                                                                                                                                                                                                                                                                                                                                                                                                                                                                                                                                                                                                                                                                                                                                                                                                                                                                                                                                                                                                                                                                                                                                                                                                                                                                                                                                                                                                                                                                                                                                                                                                                                                                                                                                                                                                                                                                                                                                                                                                                                                                                                                                                                                                           | Revised July 18, 2013                                                                                          |
|                                                                                   | Dr., Hobbs, NM 8824                                                        |                                                                                                                  | , minorals and Matural Resources                                     |                                                                              | WELL API NO.                                                                                                                                                                                                                                                                                                                                                                                                                                                                                                                                                                                                                                                                                                                                                                                                                                                                                                                                                                                                                                                                                                                                                                                                                                                                                                                                                                                                                                                                                                                                                                                                                                                                                                                                                                                                                                                                                                                                                                                                                                                                                                                                                                                                                                                                              |                                                                                                                |
| District II – (57                                                                 |                                                                            |                                                                                                                  | ONSERVATIO                                                           | ON DIVISION                                                                  | 30-045-24428                                                                                                                                                                                                                                                                                                                                                                                                                                                                                                                                                                                                                                                                                                                                                                                                                                                                                                                                                                                                                                                                                                                                                                                                                                                                                                                                                                                                                                                                                                                                                                                                                                                                                                                                                                                                                                                                                                                                                                                                                                                                                                                                                                                                                                                                              |                                                                                                                |
| $\frac{811}{\text{District}}$ = $\frac{811}{10}$ S. First St.,                    | , Artesia, NM 88210<br>05) 334-6178                                        |                                                                                                                  | 20 South St. F                                                       |                                                                              | 5. Indicate Type                                                                                                                                                                                                                                                                                                                                                                                                                                                                                                                                                                                                                                                                                                                                                                                                                                                                                                                                                                                                                                                                                                                                                                                                                                                                                                                                                                                                                                                                                                                                                                                                                                                                                                                                                                                                                                                                                                                                                                                                                                                                                                                                                                                                                                                                          | of Lease                                                                                                       |
| 1000 Rio Brazo                                                                    | os Rd., Aztec, NM 8741                                                     | 10                                                                                                               |                                                                      |                                                                              | STATE                                                                                                                                                                                                                                                                                                                                                                                                                                                                                                                                                                                                                                                                                                                                                                                                                                                                                                                                                                                                                                                                                                                                                                                                                                                                                                                                                                                                                                                                                                                                                                                                                                                                                                                                                                                                                                                                                                                                                                                                                                                                                                                                                                                                                                                                                     | FEE                                                                                                            |
| $\frac{\text{District IV}}{1220.9} = (5)$                                         |                                                                            |                                                                                                                  | Santa Fe, NM                                                         | 18/505                                                                       | 6. State Oil & Ga                                                                                                                                                                                                                                                                                                                                                                                                                                                                                                                                                                                                                                                                                                                                                                                                                                                                                                                                                                                                                                                                                                                                                                                                                                                                                                                                                                                                                                                                                                                                                                                                                                                                                                                                                                                                                                                                                                                                                                                                                                                                                                                                                                                                                                                                         | as Lease No.                                                                                                   |
| 87505                                                                             | ncis Dr., Santa Fe, NM                                                     |                                                                                                                  |                                                                      |                                                                              | Federal Lease                                                                                                                                                                                                                                                                                                                                                                                                                                                                                                                                                                                                                                                                                                                                                                                                                                                                                                                                                                                                                                                                                                                                                                                                                                                                                                                                                                                                                                                                                                                                                                                                                                                                                                                                                                                                                                                                                                                                                                                                                                                                                                                                                                                                                                                                             |                                                                                                                |
|                                                                                   | SUNDRY N                                                                   | OTICES AND RE                                                                                                    | PORTS ON WEI                                                         | LLS                                                                          | 7. Lease Name o                                                                                                                                                                                                                                                                                                                                                                                                                                                                                                                                                                                                                                                                                                                                                                                                                                                                                                                                                                                                                                                                                                                                                                                                                                                                                                                                                                                                                                                                                                                                                                                                                                                                                                                                                                                                                                                                                                                                                                                                                                                                                                                                                                                                                                                                           | r Unit Agreement Name                                                                                          |
|                                                                                   |                                                                            | OPOSALS TO DRILL                                                                                                 |                                                                      |                                                                              |                                                                                                                                                                                                                                                                                                                                                                                                                                                                                                                                                                                                                                                                                                                                                                                                                                                                                                                                                                                                                                                                                                                                                                                                                                                                                                                                                                                                                                                                                                                                                                                                                                                                                                                                                                                                                                                                                                                                                                                                                                                                                                                                                                                                                                                                                           |                                                                                                                |
| PROPOSALS.)                                                                       |                                                                            | PPLICATION FOR PER                                                                                               | RMIT" (FORM C-10)                                                    | I) FOR SUCH                                                                  | Galleg                                                                                                                                                                                                                                                                                                                                                                                                                                                                                                                                                                                                                                                                                                                                                                                                                                                                                                                                                                                                                                                                                                                                                                                                                                                                                                                                                                                                                                                                                                                                                                                                                                                                                                                                                                                                                                                                                                                                                                                                                                                                                                                                                                                                                                                                                    | os Canyon Unit                                                                                                 |
|                                                                                   | Well: Oil Well                                                             | ] Gas Well 🔀                                                                                                     | Otheria BULT                                                         | 10T 0                                                                        | 8. Well Number                                                                                                                                                                                                                                                                                                                                                                                                                                                                                                                                                                                                                                                                                                                                                                                                                                                                                                                                                                                                                                                                                                                                                                                                                                                                                                                                                                                                                                                                                                                                                                                                                                                                                                                                                                                                                                                                                                                                                                                                                                                                                                                                                                                                                                                                            |                                                                                                                |
|                                                                                   | ·                                                                          | <u> </u>                                                                                                         | L <mark>CONS. DIV D</mark>                                           | 191.9                                                                        |                                                                                                                                                                                                                                                                                                                                                                                                                                                                                                                                                                                                                                                                                                                                                                                                                                                                                                                                                                                                                                                                                                                                                                                                                                                                                                                                                                                                                                                                                                                                                                                                                                                                                                                                                                                                                                                                                                                                                                                                                                                                                                                                                                                                                                                                                           | 185E                                                                                                           |
| 2. Name of                                                                        | •                                                                          | 0.001                                                                                                            | 1 17 20                                                              | 1/1                                                                          | 9. OGRID Numb                                                                                                                                                                                                                                                                                                                                                                                                                                                                                                                                                                                                                                                                                                                                                                                                                                                                                                                                                                                                                                                                                                                                                                                                                                                                                                                                                                                                                                                                                                                                                                                                                                                                                                                                                                                                                                                                                                                                                                                                                                                                                                                                                                                                                                                                             |                                                                                                                |
| 3. Address of                                                                     | Production Compa                                                           | any                                                                                                              | MAR 1 7 20                                                           | 4                                                                            | 10. Pool name or                                                                                                                                                                                                                                                                                                                                                                                                                                                                                                                                                                                                                                                                                                                                                                                                                                                                                                                                                                                                                                                                                                                                                                                                                                                                                                                                                                                                                                                                                                                                                                                                                                                                                                                                                                                                                                                                                                                                                                                                                                                                                                                                                                                                                                                                          | 000778                                                                                                         |
| 5. Address 0<br>501 Westlake                                                      |                                                                            |                                                                                                                  |                                                                      |                                                                              | Basin Dakota                                                                                                                                                                                                                                                                                                                                                                                                                                                                                                                                                                                                                                                                                                                                                                                                                                                                                                                                                                                                                                                                                                                                                                                                                                                                                                                                                                                                                                                                                                                                                                                                                                                                                                                                                                                                                                                                                                                                                                                                                                                                                                                                                                                                                                                                              | whicat                                                                                                         |
| Houston, TX                                                                       |                                                                            |                                                                                                                  |                                                                      |                                                                              | Dasiii Dakota                                                                                                                                                                                                                                                                                                                                                                                                                                                                                                                                                                                                                                                                                                                                                                                                                                                                                                                                                                                                                                                                                                                                                                                                                                                                                                                                                                                                                                                                                                                                                                                                                                                                                                                                                                                                                                                                                                                                                                                                                                                                                                                                                                                                                                                                             |                                                                                                                |
| 4. Well Loc                                                                       | ation                                                                      |                                                                                                                  |                                                                      |                                                                              |                                                                                                                                                                                                                                                                                                                                                                                                                                                                                                                                                                                                                                                                                                                                                                                                                                                                                                                                                                                                                                                                                                                                                                                                                                                                                                                                                                                                                                                                                                                                                                                                                                                                                                                                                                                                                                                                                                                                                                                                                                                                                                                                                                                                                                                                                           |                                                                                                                |
|                                                                                   | Unit Letter A                                                              | _: 600 feet                                                                                                      | from the North                                                       | line and <u>51</u>                                                           | 5 feet from the E                                                                                                                                                                                                                                                                                                                                                                                                                                                                                                                                                                                                                                                                                                                                                                                                                                                                                                                                                                                                                                                                                                                                                                                                                                                                                                                                                                                                                                                                                                                                                                                                                                                                                                                                                                                                                                                                                                                                                                                                                                                                                                                                                                                                                                                                         | ast line                                                                                                       |
| Sec                                                                               | tion 33                                                                    | Townshi                                                                                                          |                                                                      | Range 12W                                                                    |                                                                                                                                                                                                                                                                                                                                                                                                                                                                                                                                                                                                                                                                                                                                                                                                                                                                                                                                                                                                                                                                                                                                                                                                                                                                                                                                                                                                                                                                                                                                                                                                                                                                                                                                                                                                                                                                                                                                                                                                                                                                                                                                                                                                                                                                                           | County San Juan                                                                                                |
|                                                                                   | 堂、学、梁、平、                                                                   |                                                                                                                  |                                                                      | DR, RKB, RT, GR,                                                             |                                                                                                                                                                                                                                                                                                                                                                                                                                                                                                                                                                                                                                                                                                                                                                                                                                                                                                                                                                                                                                                                                                                                                                                                                                                                                                                                                                                                                                                                                                                                                                                                                                                                                                                                                                                                                                                                                                                                                                                                                                                                                                                                                                                                                                                                                           |                                                                                                                |
|                                                                                   | <b>於</b> 清: [4]                                                            | 臺                                                                                                                |                                                                      | 5731'                                                                        |                                                                                                                                                                                                                                                                                                                                                                                                                                                                                                                                                                                                                                                                                                                                                                                                                                                                                                                                                                                                                                                                                                                                                                                                                                                                                                                                                                                                                                                                                                                                                                                                                                                                                                                                                                                                                                                                                                                                                                                                                                                                                                                                                                                                                                                                                           |                                                                                                                |
| TEMPORAR<br>PULL OR AL<br>DOWNHOLE                                                |                                                                            |                                                                                                                  | TO:<br>abandon 🗖<br>.ans 🗖                                           | SI<br>REMEDIAL W                                                             |                                                                                                                                                                                                                                                                                                                                                                                                                                                                                                                                                                                                                                                                                                                                                                                                                                                                                                                                                                                                                                                                                                                                                                                                                                                                                                                                                                                                                                                                                                                                                                                                                                                                                                                                                                                                                                                                                                                                                                                                                                                                                                                                                                                                                                                                                           |                                                                                                                |
|                                                                                   |                                                                            |                                                                                                                  | s. (Clearly state                                                    |                                                                              | , and give pertinent dat                                                                                                                                                                                                                                                                                                                                                                                                                                                                                                                                                                                                                                                                                                                                                                                                                                                                                                                                                                                                                                                                                                                                                                                                                                                                                                                                                                                                                                                                                                                                                                                                                                                                                                                                                                                                                                                                                                                                                                                                                                                                                                                                                                                                                                                                  | es, including estimated date                                                                                   |
|                                                                                   |                                                                            |                                                                                                                  |                                                                      |                                                                              | Completions: Attach v                                                                                                                                                                                                                                                                                                                                                                                                                                                                                                                                                                                                                                                                                                                                                                                                                                                                                                                                                                                                                                                                                                                                                                                                                                                                                                                                                                                                                                                                                                                                                                                                                                                                                                                                                                                                                                                                                                                                                                                                                                                                                                                                                                                                                                                                     |                                                                                                                |
|                                                                                   | osed completion of                                                         | •                                                                                                                |                                                                      |                                                                              |                                                                                                                                                                                                                                                                                                                                                                                                                                                                                                                                                                                                                                                                                                                                                                                                                                                                                                                                                                                                                                                                                                                                                                                                                                                                                                                                                                                                                                                                                                                                                                                                                                                                                                                                                                                                                                                                                                                                                                                                                                                                                                                                                                                                                                                                                           |                                                                                                                |
|                                                                                   |                                                                            |                                                                                                                  |                                                                      |                                                                              |                                                                                                                                                                                                                                                                                                                                                                                                                                                                                                                                                                                                                                                                                                                                                                                                                                                                                                                                                                                                                                                                                                                                                                                                                                                                                                                                                                                                                                                                                                                                                                                                                                                                                                                                                                                                                                                                                                                                                                                                                                                                                                                                                                                                                                                                                           | a CIBP over the Basin                                                                                          |
|                                                                                   |                                                                            | rate in the Mancos                                                                                               | s, then remove th                                                    | ne CIBP & downho                                                             | ole commingle produc                                                                                                                                                                                                                                                                                                                                                                                                                                                                                                                                                                                                                                                                                                                                                                                                                                                                                                                                                                                                                                                                                                                                                                                                                                                                                                                                                                                                                                                                                                                                                                                                                                                                                                                                                                                                                                                                                                                                                                                                                                                                                                                                                                                                                                                                      | tion with the existing                                                                                         |
| Basin Dakota                                                                      | a.                                                                         |                                                                                                                  |                                                                      |                                                                              |                                                                                                                                                                                                                                                                                                                                                                                                                                                                                                                                                                                                                                                                                                                                                                                                                                                                                                                                                                                                                                                                                                                                                                                                                                                                                                                                                                                                                                                                                                                                                                                                                                                                                                                                                                                                                                                                                                                                                                                                                                                                                                                                                                                                                                                                                           |                                                                                                                |
| effective 04/2<br>subsequent ap                                                   | 6/2001. Although oplications for DHC                                       | the interest owners                                                                                              | are not identical wellbores within                                   | between these two<br>the GCU without no                                      | pools, this same order                                                                                                                                                                                                                                                                                                                                                                                                                                                                                                                                                                                                                                                                                                                                                                                                                                                                                                                                                                                                                                                                                                                                                                                                                                                                                                                                                                                                                                                                                                                                                                                                                                                                                                                                                                                                                                                                                                                                                                                                                                                                                                                                                                                                                                                                    | 20; Order No. R-11567<br>established approval for<br>owners. Therefore, no<br>AZ                               |
|                                                                                   |                                                                            |                                                                                                                  |                                                                      |                                                                              | • • •                                                                                                                                                                                                                                                                                                                                                                                                                                                                                                                                                                                                                                                                                                                                                                                                                                                                                                                                                                                                                                                                                                                                                                                                                                                                                                                                                                                                                                                                                                                                                                                                                                                                                                                                                                                                                                                                                                                                                                                                                                                                                                                                                                                                                                                                                     | -                                                                                                              |
| Production is                                                                     | proposed to be all                                                         | ocated based on the                                                                                              | subtraction mether                                                   | nod using the DK pr                                                          | oiected future decline.                                                                                                                                                                                                                                                                                                                                                                                                                                                                                                                                                                                                                                                                                                                                                                                                                                                                                                                                                                                                                                                                                                                                                                                                                                                                                                                                                                                                                                                                                                                                                                                                                                                                                                                                                                                                                                                                                                                                                                                                                                                                                                                                                                                                                                                                   | That production will serve                                                                                     |
|                                                                                   |                                                                            |                                                                                                                  |                                                                      |                                                                              |                                                                                                                                                                                                                                                                                                                                                                                                                                                                                                                                                                                                                                                                                                                                                                                                                                                                                                                                                                                                                                                                                                                                                                                                                                                                                                                                                                                                                                                                                                                                                                                                                                                                                                                                                                                                                                                                                                                                                                                                                                                                                                                                                                                                                                                                                           | That production will serve duction will be attributed to                                                       |
|                                                                                   | production subtract                                                        | ted from the total p                                                                                             | roduction for the                                                    | commingled well.                                                             | The balance of the pro-                                                                                                                                                                                                                                                                                                                                                                                                                                                                                                                                                                                                                                                                                                                                                                                                                                                                                                                                                                                                                                                                                                                                                                                                                                                                                                                                                                                                                                                                                                                                                                                                                                                                                                                                                                                                                                                                                                                                                                                                                                                                                                                                                                                                                                                                   | luction will be attributed to                                                                                  |
| as a base for p<br>the Basin Mar                                                  | $\frac{1}{1000}$ $\frac{1}{1000}$ $\frac{1}{1000}$                         | ted from the total provident of the second | roduction for the                                                    | commingled well.                                                             | The balance of the pro                                                                                                                                                                                                                                                                                                                                                                                                                                                                                                                                                                                                                                                                                                                                                                                                                                                                                                                                                                                                                                                                                                                                                                                                                                                                                                                                                                                                                                                                                                                                                                                                                                                                                                                                                                                                                                                                                                                                                                                                                                                                                                                                                                                                                                                                    | duction will be attributed to<br>Mances                                                                        |
| as a base for p<br>the Basin Man<br>Commingling                                   | $\frac{1}{1000}$ $\frac{1}{1000}$ $\frac{1}{1000}$                         | ted from the total provident of the second | roduction for the                                                    | commingled well.                                                             | The balance of the pro-                                                                                                                                                                                                                                                                                                                                                                                                                                                                                                                                                                                                                                                                                                                                                                                                                                                                                                                                                                                                                                                                                                                                                                                                                                                                                                                                                                                                                                                                                                                                                                                                                                                                                                                                                                                                                                                                                                                                                                                                                                                                                                                                                                                                                                                                   | duction will be attributed to<br>Mances                                                                        |
| as a base for p<br>the Basin Man<br>Commingling<br>production.                    | production subtract<br>ncos. A Obt                                         | ted from the total pr<br><b>a</b> , NSC<br>pole in the subject v                                                 | roduction for the<br>For MANG<br>well from the prop                  | commingled well.<br>or Prin t<br>posed pools will not                        | The balance of the prov<br><b>The balance of the prov</b><br><b>The balance of the provention</b><br><b>The balance of the balance of the balance of the provention</b><br><b>The balance of the balance o</b> | duction will be attributed to<br>MANCOJ<br>e total remaining                                                   |
| as a base for p<br>the Basin Man<br>Commingling<br>production.                    | production subtract<br>ncos. A Obt                                         | ted from the total pr<br><b>a</b> , NSC<br>pole in the subject v                                                 | roduction for the<br>For MANG<br>well from the prop                  | commingled well.<br>or Prin t<br>posed pools will not                        | The balance of the prov<br><b>The balance of the prov</b><br><b>The balance of the provention</b><br><b>The balance of the balance of the balance of the provention</b><br><b>The balance of the balance o</b> | duction will be attributed to<br>MANCOJ<br>e total remaining                                                   |
| as a base for p<br>the Basin Man<br>Commingling<br>production.<br>Please see atta | production subtract<br>ncos. Y OGA<br>production downl<br>ached DHC proced | ted from the total pr<br><b>a</b> , NSC <b>b</b><br>nole in the subject v<br>dure, wellbore scher                | roduction for the $for MANA$ well from the property matics & C-102 p | commingled well.<br>or アルト オ<br>posed pools will not<br>blat. BLM notified w | The balance of the prod<br>Description<br>t reduce the value of the<br>via 3160-5 form for Fec                                                                                                                                                                                                                                                                                                                                                                                                                                                                                                                                                                                                                                                                                                                                                                                                                                                                                                                                                                                                                                                                                                                                                                                                                                                                                                                                                                                                                                                                                                                                                                                                                                                                                                                                                                                                                                                                                                                                                                                                                                                                                                                                                                                            | duction will be attributed to<br>MANCST<br>e total remaining<br>leral lease NMSF078903B<br>MS, DIV DIST. 9903B |
| as a base for p<br>the Basin Man<br>Commingling<br>production.                    | production subtract<br>ncos. Y OGA<br>production downl<br>ached DHC proced | ted from the total pr<br><b>a</b> , NSC<br>pole in the subject v                                                 | roduction for the<br>For MANG<br>well from the prop                  | commingled well.<br>or アルト オ<br>posed pools will not<br>blat. BLM notified w | The balance of the prod<br>Description<br>t reduce the value of the<br>via 3160-5 form for Fec                                                                                                                                                                                                                                                                                                                                                                                                                                                                                                                                                                                                                                                                                                                                                                                                                                                                                                                                                                                                                                                                                                                                                                                                                                                                                                                                                                                                                                                                                                                                                                                                                                                                                                                                                                                                                                                                                                                                                                                                                                                                                                                                                                                            | duction will be attributed to<br>MANCOJ<br>e total remaining                                                   |