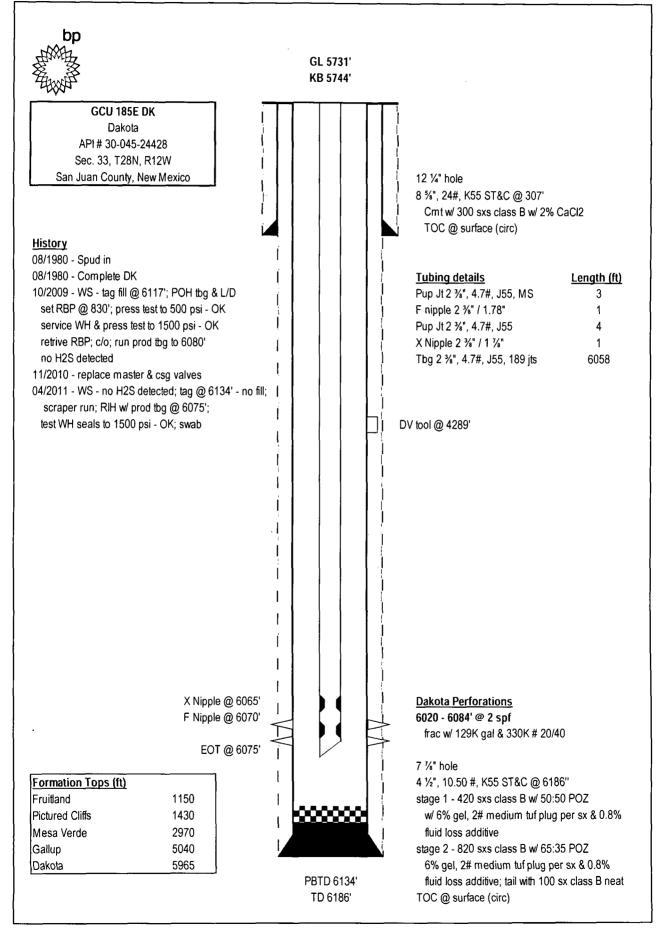

|                                                                                   | To Appropriate Distric                                                     | xt                                                                                                               | State of New                                                         | Mexico                                                                       |                                                                                                                                                                                                                                                                                                                                                                                                                                                                                                                                                                                                                                                                                                                                                                                                                                                                                                                                                                                                                                                                                                                                                                                                                                                                                                                                                                                                                                                                                                                                                                                                                                                                                                                                                                                                                                                                                                                                                                                                                                                                                                                                                                                                                                                                                           | Form C-103                                                                                                     |
|-----------------------------------------------------------------------------------|----------------------------------------------------------------------------|------------------------------------------------------------------------------------------------------------------|----------------------------------------------------------------------|------------------------------------------------------------------------------|-------------------------------------------------------------------------------------------------------------------------------------------------------------------------------------------------------------------------------------------------------------------------------------------------------------------------------------------------------------------------------------------------------------------------------------------------------------------------------------------------------------------------------------------------------------------------------------------------------------------------------------------------------------------------------------------------------------------------------------------------------------------------------------------------------------------------------------------------------------------------------------------------------------------------------------------------------------------------------------------------------------------------------------------------------------------------------------------------------------------------------------------------------------------------------------------------------------------------------------------------------------------------------------------------------------------------------------------------------------------------------------------------------------------------------------------------------------------------------------------------------------------------------------------------------------------------------------------------------------------------------------------------------------------------------------------------------------------------------------------------------------------------------------------------------------------------------------------------------------------------------------------------------------------------------------------------------------------------------------------------------------------------------------------------------------------------------------------------------------------------------------------------------------------------------------------------------------------------------------------------------------------------------------------|----------------------------------------------------------------------------------------------------------------|
| Office<br>• <u>District 1</u> • (575                                              | 5) 303-6161                                                                | Energy                                                                                                           | Energy, Minerals and Natural Resources                               |                                                                              |                                                                                                                                                                                                                                                                                                                                                                                                                                                                                                                                                                                                                                                                                                                                                                                                                                                                                                                                                                                                                                                                                                                                                                                                                                                                                                                                                                                                                                                                                                                                                                                                                                                                                                                                                                                                                                                                                                                                                                                                                                                                                                                                                                                                                                                                                           | Revised July 18, 2013                                                                                          |
|                                                                                   | Dr., Hobbs, NM 8824                                                        |                                                                                                                  | , minorals and Matural Resources                                     |                                                                              | WELL API NO.                                                                                                                                                                                                                                                                                                                                                                                                                                                                                                                                                                                                                                                                                                                                                                                                                                                                                                                                                                                                                                                                                                                                                                                                                                                                                                                                                                                                                                                                                                                                                                                                                                                                                                                                                                                                                                                                                                                                                                                                                                                                                                                                                                                                                                                                              |                                                                                                                |
| District II – (57                                                                 |                                                                            |                                                                                                                  | ONSERVATIO                                                           | ON DIVISION                                                                  | 30-045-24428                                                                                                                                                                                                                                                                                                                                                                                                                                                                                                                                                                                                                                                                                                                                                                                                                                                                                                                                                                                                                                                                                                                                                                                                                                                                                                                                                                                                                                                                                                                                                                                                                                                                                                                                                                                                                                                                                                                                                                                                                                                                                                                                                                                                                                                                              |                                                                                                                |
| $\frac{811}{\text{District}}$ = $\frac{811}{10}$ S. First St.,                    | , Artesia, NM 88210<br>05) 334-6178                                        |                                                                                                                  | 20 South St. F                                                       |                                                                              | 5. Indicate Type                                                                                                                                                                                                                                                                                                                                                                                                                                                                                                                                                                                                                                                                                                                                                                                                                                                                                                                                                                                                                                                                                                                                                                                                                                                                                                                                                                                                                                                                                                                                                                                                                                                                                                                                                                                                                                                                                                                                                                                                                                                                                                                                                                                                                                                                          | of Lease                                                                                                       |
| 1000 Rio Brazo                                                                    | os Rd., Aztec, NM 8741                                                     | 10                                                                                                               |                                                                      |                                                                              | STATE                                                                                                                                                                                                                                                                                                                                                                                                                                                                                                                                                                                                                                                                                                                                                                                                                                                                                                                                                                                                                                                                                                                                                                                                                                                                                                                                                                                                                                                                                                                                                                                                                                                                                                                                                                                                                                                                                                                                                                                                                                                                                                                                                                                                                                                                                     | FEE                                                                                                            |
| $\frac{\text{District IV}}{1220.9} = (5)$                                         |                                                                            |                                                                                                                  | Santa Fe, NM                                                         | 18/505                                                                       | 6. State Oil & Ga                                                                                                                                                                                                                                                                                                                                                                                                                                                                                                                                                                                                                                                                                                                                                                                                                                                                                                                                                                                                                                                                                                                                                                                                                                                                                                                                                                                                                                                                                                                                                                                                                                                                                                                                                                                                                                                                                                                                                                                                                                                                                                                                                                                                                                                                         | as Lease No.                                                                                                   |
| 87505                                                                             | ncis Dr., Santa Fe, NM                                                     |                                                                                                                  |                                                                      |                                                                              | Federal Lease                                                                                                                                                                                                                                                                                                                                                                                                                                                                                                                                                                                                                                                                                                                                                                                                                                                                                                                                                                                                                                                                                                                                                                                                                                                                                                                                                                                                                                                                                                                                                                                                                                                                                                                                                                                                                                                                                                                                                                                                                                                                                                                                                                                                                                                                             |                                                                                                                |
|                                                                                   | SUNDRY N                                                                   | OTICES AND RE                                                                                                    | PORTS ON WEI                                                         | LLS                                                                          | 7. Lease Name o                                                                                                                                                                                                                                                                                                                                                                                                                                                                                                                                                                                                                                                                                                                                                                                                                                                                                                                                                                                                                                                                                                                                                                                                                                                                                                                                                                                                                                                                                                                                                                                                                                                                                                                                                                                                                                                                                                                                                                                                                                                                                                                                                                                                                                                                           | r Unit Agreement Name                                                                                          |
|                                                                                   |                                                                            | OPOSALS TO DRILL                                                                                                 |                                                                      |                                                                              |                                                                                                                                                                                                                                                                                                                                                                                                                                                                                                                                                                                                                                                                                                                                                                                                                                                                                                                                                                                                                                                                                                                                                                                                                                                                                                                                                                                                                                                                                                                                                                                                                                                                                                                                                                                                                                                                                                                                                                                                                                                                                                                                                                                                                                                                                           |                                                                                                                |
| PROPOSALS.)                                                                       |                                                                            | PPLICATION FOR PER                                                                                               | RMIT" (FORM C-10)                                                    | I) FOR SUCH                                                                  | Galleg                                                                                                                                                                                                                                                                                                                                                                                                                                                                                                                                                                                                                                                                                                                                                                                                                                                                                                                                                                                                                                                                                                                                                                                                                                                                                                                                                                                                                                                                                                                                                                                                                                                                                                                                                                                                                                                                                                                                                                                                                                                                                                                                                                                                                                                                                    | os Canyon Unit                                                                                                 |
|                                                                                   | Well: Oil Well                                                             | ] Gas Well 🔀                                                                                                     | Otheria BULT                                                         | 10T 0                                                                        | 8. Well Number                                                                                                                                                                                                                                                                                                                                                                                                                                                                                                                                                                                                                                                                                                                                                                                                                                                                                                                                                                                                                                                                                                                                                                                                                                                                                                                                                                                                                                                                                                                                                                                                                                                                                                                                                                                                                                                                                                                                                                                                                                                                                                                                                                                                                                                                            |                                                                                                                |
|                                                                                   | ·                                                                          | <u> </u>                                                                                                         | L <mark>CONS. DIV D</mark>                                           | 191.9                                                                        |                                                                                                                                                                                                                                                                                                                                                                                                                                                                                                                                                                                                                                                                                                                                                                                                                                                                                                                                                                                                                                                                                                                                                                                                                                                                                                                                                                                                                                                                                                                                                                                                                                                                                                                                                                                                                                                                                                                                                                                                                                                                                                                                                                                                                                                                                           | 185E                                                                                                           |
| 2. Name of                                                                        | •                                                                          | 0.001                                                                                                            | 1 17 20                                                              | 1/1                                                                          | 9. OGRID Numb                                                                                                                                                                                                                                                                                                                                                                                                                                                                                                                                                                                                                                                                                                                                                                                                                                                                                                                                                                                                                                                                                                                                                                                                                                                                                                                                                                                                                                                                                                                                                                                                                                                                                                                                                                                                                                                                                                                                                                                                                                                                                                                                                                                                                                                                             |                                                                                                                |
| 3. Address of                                                                     | Production Compa                                                           | any                                                                                                              | MAR 1 7 20                                                           | 4                                                                            | 10. Pool name or                                                                                                                                                                                                                                                                                                                                                                                                                                                                                                                                                                                                                                                                                                                                                                                                                                                                                                                                                                                                                                                                                                                                                                                                                                                                                                                                                                                                                                                                                                                                                                                                                                                                                                                                                                                                                                                                                                                                                                                                                                                                                                                                                                                                                                                                          | 000778                                                                                                         |
| 5. Address 0<br>501 Westlake                                                      |                                                                            |                                                                                                                  |                                                                      |                                                                              | Basin Dakota                                                                                                                                                                                                                                                                                                                                                                                                                                                                                                                                                                                                                                                                                                                                                                                                                                                                                                                                                                                                                                                                                                                                                                                                                                                                                                                                                                                                                                                                                                                                                                                                                                                                                                                                                                                                                                                                                                                                                                                                                                                                                                                                                                                                                                                                              | whicat                                                                                                         |
| Houston, TX                                                                       |                                                                            |                                                                                                                  |                                                                      |                                                                              | Dasiii Dakota                                                                                                                                                                                                                                                                                                                                                                                                                                                                                                                                                                                                                                                                                                                                                                                                                                                                                                                                                                                                                                                                                                                                                                                                                                                                                                                                                                                                                                                                                                                                                                                                                                                                                                                                                                                                                                                                                                                                                                                                                                                                                                                                                                                                                                                                             |                                                                                                                |
| 4. Well Loc                                                                       | ation                                                                      |                                                                                                                  |                                                                      |                                                                              |                                                                                                                                                                                                                                                                                                                                                                                                                                                                                                                                                                                                                                                                                                                                                                                                                                                                                                                                                                                                                                                                                                                                                                                                                                                                                                                                                                                                                                                                                                                                                                                                                                                                                                                                                                                                                                                                                                                                                                                                                                                                                                                                                                                                                                                                                           |                                                                                                                |
|                                                                                   | Unit Letter A                                                              | _: 600 feet                                                                                                      | from the North                                                       | line and <u>51</u>                                                           | 5 feet from the E                                                                                                                                                                                                                                                                                                                                                                                                                                                                                                                                                                                                                                                                                                                                                                                                                                                                                                                                                                                                                                                                                                                                                                                                                                                                                                                                                                                                                                                                                                                                                                                                                                                                                                                                                                                                                                                                                                                                                                                                                                                                                                                                                                                                                                                                         | ast line                                                                                                       |
| Sec                                                                               | tion 33                                                                    | Townshi                                                                                                          |                                                                      | Range 12W                                                                    |                                                                                                                                                                                                                                                                                                                                                                                                                                                                                                                                                                                                                                                                                                                                                                                                                                                                                                                                                                                                                                                                                                                                                                                                                                                                                                                                                                                                                                                                                                                                                                                                                                                                                                                                                                                                                                                                                                                                                                                                                                                                                                                                                                                                                                                                                           | County San Juan                                                                                                |
|                                                                                   | 堂、学、梁、平、                                                                   |                                                                                                                  |                                                                      | DR, RKB, RT, GR,                                                             |                                                                                                                                                                                                                                                                                                                                                                                                                                                                                                                                                                                                                                                                                                                                                                                                                                                                                                                                                                                                                                                                                                                                                                                                                                                                                                                                                                                                                                                                                                                                                                                                                                                                                                                                                                                                                                                                                                                                                                                                                                                                                                                                                                                                                                                                                           |                                                                                                                |
|                                                                                   | <b>於</b> 清: [4]                                                            | 臺                                                                                                                |                                                                      | 5731'                                                                        |                                                                                                                                                                                                                                                                                                                                                                                                                                                                                                                                                                                                                                                                                                                                                                                                                                                                                                                                                                                                                                                                                                                                                                                                                                                                                                                                                                                                                                                                                                                                                                                                                                                                                                                                                                                                                                                                                                                                                                                                                                                                                                                                                                                                                                                                                           |                                                                                                                |
| TEMPORAR<br>PULL OR AL<br>DOWNHOLE                                                |                                                                            |                                                                                                                  | TO:<br>abandon 🗖<br>.ans 🗖                                           | SI<br>REMEDIAL W                                                             |                                                                                                                                                                                                                                                                                                                                                                                                                                                                                                                                                                                                                                                                                                                                                                                                                                                                                                                                                                                                                                                                                                                                                                                                                                                                                                                                                                                                                                                                                                                                                                                                                                                                                                                                                                                                                                                                                                                                                                                                                                                                                                                                                                                                                                                                                           |                                                                                                                |
|                                                                                   |                                                                            |                                                                                                                  | s. (Clearly state                                                    |                                                                              | , and give pertinent dat                                                                                                                                                                                                                                                                                                                                                                                                                                                                                                                                                                                                                                                                                                                                                                                                                                                                                                                                                                                                                                                                                                                                                                                                                                                                                                                                                                                                                                                                                                                                                                                                                                                                                                                                                                                                                                                                                                                                                                                                                                                                                                                                                                                                                                                                  | es, including estimated date                                                                                   |
|                                                                                   |                                                                            |                                                                                                                  |                                                                      |                                                                              | Completions: Attach v                                                                                                                                                                                                                                                                                                                                                                                                                                                                                                                                                                                                                                                                                                                                                                                                                                                                                                                                                                                                                                                                                                                                                                                                                                                                                                                                                                                                                                                                                                                                                                                                                                                                                                                                                                                                                                                                                                                                                                                                                                                                                                                                                                                                                                                                     |                                                                                                                |
|                                                                                   | osed completion of                                                         | •                                                                                                                |                                                                      |                                                                              |                                                                                                                                                                                                                                                                                                                                                                                                                                                                                                                                                                                                                                                                                                                                                                                                                                                                                                                                                                                                                                                                                                                                                                                                                                                                                                                                                                                                                                                                                                                                                                                                                                                                                                                                                                                                                                                                                                                                                                                                                                                                                                                                                                                                                                                                                           |                                                                                                                |
|                                                                                   |                                                                            |                                                                                                                  |                                                                      |                                                                              |                                                                                                                                                                                                                                                                                                                                                                                                                                                                                                                                                                                                                                                                                                                                                                                                                                                                                                                                                                                                                                                                                                                                                                                                                                                                                                                                                                                                                                                                                                                                                                                                                                                                                                                                                                                                                                                                                                                                                                                                                                                                                                                                                                                                                                                                                           | a CIBP over the Basin                                                                                          |
|                                                                                   |                                                                            | rate in the Mancos                                                                                               | s, then remove th                                                    | ne CIBP & downho                                                             | ole commingle produc                                                                                                                                                                                                                                                                                                                                                                                                                                                                                                                                                                                                                                                                                                                                                                                                                                                                                                                                                                                                                                                                                                                                                                                                                                                                                                                                                                                                                                                                                                                                                                                                                                                                                                                                                                                                                                                                                                                                                                                                                                                                                                                                                                                                                                                                      | tion with the existing                                                                                         |
| Basin Dakota                                                                      | a.                                                                         |                                                                                                                  |                                                                      |                                                                              |                                                                                                                                                                                                                                                                                                                                                                                                                                                                                                                                                                                                                                                                                                                                                                                                                                                                                                                                                                                                                                                                                                                                                                                                                                                                                                                                                                                                                                                                                                                                                                                                                                                                                                                                                                                                                                                                                                                                                                                                                                                                                                                                                                                                                                                                                           |                                                                                                                |
| effective 04/2<br>subsequent ap                                                   | 6/2001. Although oplications for DHC                                       | the interest owners                                                                                              | are not identical wellbores within                                   | between these two<br>the GCU without no                                      | pools, this same order                                                                                                                                                                                                                                                                                                                                                                                                                                                                                                                                                                                                                                                                                                                                                                                                                                                                                                                                                                                                                                                                                                                                                                                                                                                                                                                                                                                                                                                                                                                                                                                                                                                                                                                                                                                                                                                                                                                                                                                                                                                                                                                                                                                                                                                                    | 20; Order No. R-11567<br>established approval for<br>owners. Therefore, no<br>AZ                               |
|                                                                                   |                                                                            |                                                                                                                  |                                                                      |                                                                              | • • •                                                                                                                                                                                                                                                                                                                                                                                                                                                                                                                                                                                                                                                                                                                                                                                                                                                                                                                                                                                                                                                                                                                                                                                                                                                                                                                                                                                                                                                                                                                                                                                                                                                                                                                                                                                                                                                                                                                                                                                                                                                                                                                                                                                                                                                                                     | -                                                                                                              |
| Production is                                                                     | proposed to be all                                                         | ocated based on the                                                                                              | subtraction mether                                                   | nod using the DK pr                                                          | oiected future decline.                                                                                                                                                                                                                                                                                                                                                                                                                                                                                                                                                                                                                                                                                                                                                                                                                                                                                                                                                                                                                                                                                                                                                                                                                                                                                                                                                                                                                                                                                                                                                                                                                                                                                                                                                                                                                                                                                                                                                                                                                                                                                                                                                                                                                                                                   | That production will serve                                                                                     |
|                                                                                   |                                                                            |                                                                                                                  |                                                                      |                                                                              |                                                                                                                                                                                                                                                                                                                                                                                                                                                                                                                                                                                                                                                                                                                                                                                                                                                                                                                                                                                                                                                                                                                                                                                                                                                                                                                                                                                                                                                                                                                                                                                                                                                                                                                                                                                                                                                                                                                                                                                                                                                                                                                                                                                                                                                                                           | That production will serve duction will be attributed to                                                       |
|                                                                                   | production subtract                                                        | ted from the total p                                                                                             | roduction for the                                                    | commingled well.                                                             | The balance of the pro-                                                                                                                                                                                                                                                                                                                                                                                                                                                                                                                                                                                                                                                                                                                                                                                                                                                                                                                                                                                                                                                                                                                                                                                                                                                                                                                                                                                                                                                                                                                                                                                                                                                                                                                                                                                                                                                                                                                                                                                                                                                                                                                                                                                                                                                                   | luction will be attributed to                                                                                  |
| as a base for p<br>the Basin Mar                                                  | $\frac{1}{1000}$ $\frac{1}{1000}$ $\frac{1}{1000}$                         | ted from the total provident of the second | roduction for the                                                    | commingled well.                                                             | The balance of the pro                                                                                                                                                                                                                                                                                                                                                                                                                                                                                                                                                                                                                                                                                                                                                                                                                                                                                                                                                                                                                                                                                                                                                                                                                                                                                                                                                                                                                                                                                                                                                                                                                                                                                                                                                                                                                                                                                                                                                                                                                                                                                                                                                                                                                                                                    | duction will be attributed to<br>Mances                                                                        |
| as a base for p<br>the Basin Man<br>Commingling                                   | $\frac{1}{1000}$ $\frac{1}{1000}$ $\frac{1}{1000}$                         | ted from the total provident of the second | roduction for the                                                    | commingled well.                                                             | The balance of the pro-                                                                                                                                                                                                                                                                                                                                                                                                                                                                                                                                                                                                                                                                                                                                                                                                                                                                                                                                                                                                                                                                                                                                                                                                                                                                                                                                                                                                                                                                                                                                                                                                                                                                                                                                                                                                                                                                                                                                                                                                                                                                                                                                                                                                                                                                   | duction will be attributed to<br>Mances                                                                        |
| as a base for p<br>the Basin Man<br>Commingling<br>production.                    | production subtract<br>ncos. A Obt                                         | ted from the total pr<br><b>a</b> , NSC<br>pole in the subject v                                                 | roduction for the<br>For MANG<br>well from the prop                  | commingled well.<br>or Prin t<br>posed pools will not                        | The balance of the prov<br><b>The balance of the prov</b><br><b>The balance of the provention</b><br><b>The balance of the balance of the balance of the provention</b><br><b>The balance of the balance o</b> | duction will be attributed to<br>MANCOJ<br>e total remaining                                                   |
| as a base for p<br>the Basin Man<br>Commingling<br>production.                    | production subtract<br>ncos. A Obt                                         | ted from the total pr<br><b>a</b> , NSC<br>pole in the subject v                                                 | roduction for the<br>For MANG<br>well from the prop                  | commingled well.<br>or Prin t<br>posed pools will not                        | The balance of the prov<br><b>The balance of the prov</b><br><b>The balance of the provention</b><br><b>The balance of the balance of the balance of the provention</b><br><b>The balance of the balance o</b> | duction will be attributed to<br>MANCOJ<br>e total remaining                                                   |
| as a base for p<br>the Basin Man<br>Commingling<br>production.<br>Please see atta | production subtract<br>ncos. Y OGA<br>production downl<br>ached DHC proced | ted from the total pr<br><b>a</b> , NSC <b>b</b><br>nole in the subject v<br>dure, wellbore scher                | roduction for the $for MANA$ well from the property matics & C-102 p | commingled well.<br>or アルト オ<br>posed pools will not<br>blat. BLM notified w | The balance of the prod<br>Description<br>t reduce the value of the<br>via 3160-5 form for Fec                                                                                                                                                                                                                                                                                                                                                                                                                                                                                                                                                                                                                                                                                                                                                                                                                                                                                                                                                                                                                                                                                                                                                                                                                                                                                                                                                                                                                                                                                                                                                                                                                                                                                                                                                                                                                                                                                                                                                                                                                                                                                                                                                                                            | duction will be attributed to<br>MANCST<br>e total remaining<br>leral lease NMSF078903B<br>MS, DIV DIST. 9903B |
| as a base for p<br>the Basin Man<br>Commingling<br>production.                    | production subtract<br>ncos. Y OGA<br>production downl<br>ached DHC proced | ted from the total pr<br><b>a</b> , NSC<br>pole in the subject v                                                 | roduction for the<br>For MANG<br>well from the prop                  | commingled well.<br>or アルト オ<br>posed pools will not<br>blat. BLM notified w | The balance of the prod<br>Description<br>t reduce the value of the<br>via 3160-5 form for Fec                                                                                                                                                                                                                                                                                                                                                                                                                                                                                                                                                                                                                                                                                                                                                                                                                                                                                                                                                                                                                                                                                                                                                                                                                                                                                                                                                                                                                                                                                                                                                                                                                                                                                                                                                                                                                                                                                                                                                                                                                                                                                                                                                                                            | duction will be attributed to<br>MANCOJ<br>e total remaining                                                   |