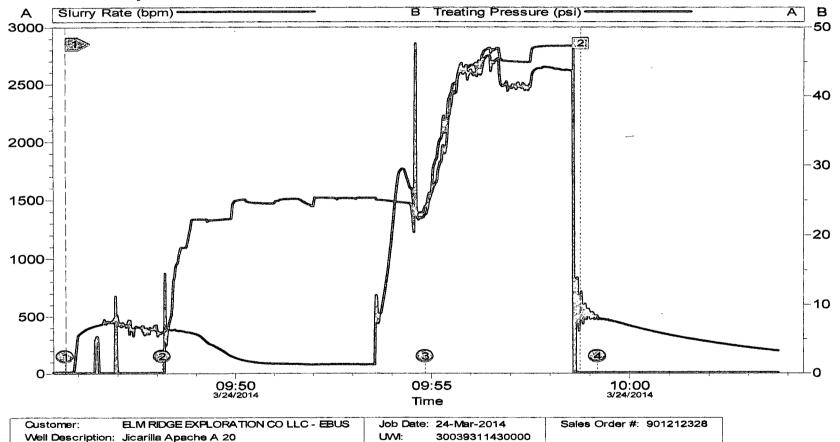

#### **Pressure Test** 5.1

UVVI: 30039311430000 Well Description: Jicarilla Apache A 20

## 3.0 ACTUAL STAGE SUMMARY

3.1 Stage Summary

|              | Julilinary            |            | - <del></del>         |                     | ,                         | ,                               |                           |
|--------------|-----------------------|------------|-----------------------|---------------------|---------------------------|---------------------------------|---------------------------|
| Stage Number | Stage Time            | Start-Time | End Time              | Max Treat Pr<br>psl | Max Slurry<br>Rate<br>bpm | Avg Treating<br>Pressure<br>psi | Avg Slurry<br>Rate<br>bpm |
| 1            | 24-Mar-14<br>09:48:06 | 09:45:41   | 24-Mar-14<br>09:48:06 | <b>5</b> 05         | 11.1                      | 448                             | 5.5                       |
| 2            | 24-Mar-14<br>09:54:49 | 09:48:07   | 24-Mar-14<br>09:54:49 | 1761                | 47.5                      | 361                             | 23.3                      |
| 3            | 24-Mar-14<br>09:59:10 | 09:54:50   | 24-Mar-14<br>09:59:10 | 2746                | 47.2                      | 2426                            | 42.2                      |
| 4            | 24-Mar-14<br>10:13:36 | 09:59:11   | 24-Mar-14<br>10:13:36 | 0                   | 0.0                       | 0                               | 0.0                       |