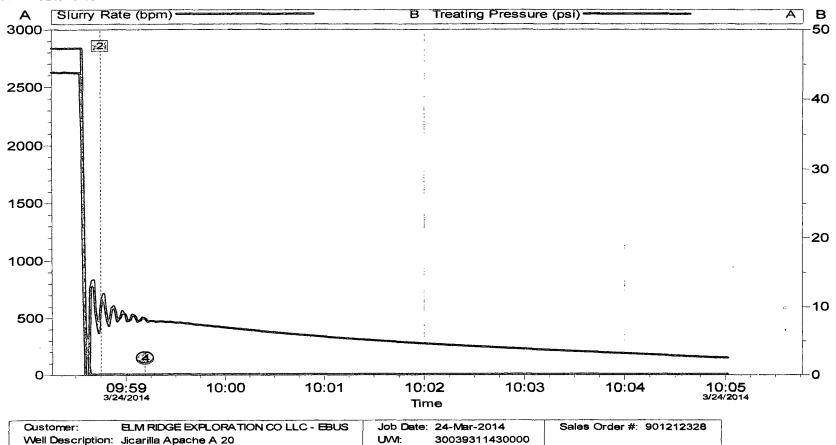

#### 5.3 ISIP Plot

## 3.0 ACTUAL STAGE SUMMARY

3.1 Stage Summary

|              | Julilinary            |            | - <del></del>         |                     | ,                         | ,                               |                           |
|--------------|-----------------------|------------|-----------------------|---------------------|---------------------------|---------------------------------|---------------------------|
| Stage Number | Stage Time            | Start-Time | End Time              | Max Treat Pr<br>psl | Max Slurry<br>Rate<br>bpm | Avg Treating<br>Pressure<br>psi | Avg Slurry<br>Rate<br>bpm |
| 1            | 24-Mar-14<br>09:48:06 | 09:45:41   | 24-Mar-14<br>09:48:06 | <b>5</b> 05         | 11.1                      | 448                             | 5.5                       |
| 2            | 24-Mar-14<br>09:54:49 | 09:48:07   | 24-Mar-14<br>09:54:49 | 1761                | 47.5                      | 361                             | 23.3                      |
| 3            | 24-Mar-14<br>09:59:10 | 09:54:50   | 24-Mar-14<br>09:59:10 | 2746                | 47.2                      | 2426                            | 42.2                      |
| 4            | 24-Mar-14<br>10:13:36 | 09:59:11   | 24-Mar-14<br>10:13:36 | 0                   | 0.0                       | 0                               | 0.0                       |