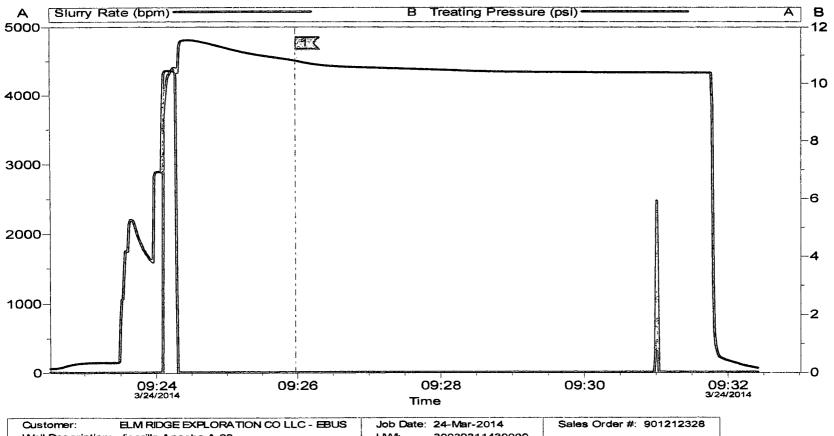

#### 5.2 Job Summary Plot

## 3.0 ACTUAL STAGE SUMMARY

3.1 Stage Summary

|              | Julilinary            |            | - <del></del>         |                     | ,                         | ,                               |                           |
|--------------|-----------------------|------------|-----------------------|---------------------|---------------------------|---------------------------------|---------------------------|
| Stage Number | Stage Time            | Start-Time | End Time              | Max Treat Pr<br>psl | Max Slurry<br>Rate<br>bpm | Avg Treating<br>Pressure<br>psi | Avg Slurry<br>Rate<br>bpm |
| 1            | 24-Mar-14<br>09:48:06 | 09:45:41   | 24-Mar-14<br>09:48:06 | <b>5</b> 05         | 11.1                      | 448                             | 5.5                       |
| 2            | 24-Mar-14<br>09:54:49 | 09:48:07   | 24-Mar-14<br>09:54:49 | 1761                | 47.5                      | 361                             | 23.3                      |
| 3            | 24-Mar-14<br>09:59:10 | 09:54:50   | 24-Mar-14<br>09:59:10 | 2746                | 47.2                      | 2426                            | 42.2                      |
| 4            | 24-Mar-14<br>10:13:36 | 09:59:11   | 24-Mar-14<br>10:13:36 | 0                   | 0.0                       | 0                               | 0.0                       |

#### 4.1 Job Summary

| Start Time            | 24-Mar-14 | 09:16:18 |       |
|-----------------------|-----------|----------|-------|
| End Time              | 24-Mar-14 | 10:13:36 |       |
| Pump Time             |           | 10.55    | min   |
| Max Treating Pressure |           | 2746     | psi   |
| Max Slurry Rate       |           | 47.5     | bpm   |
| Avg Treating Pressure |           | 1105     | psi   |
| Avg Slurry Rate       |           | 29.9     | bpm   |
| Slurry Volume         |           | 6939     | gal   |
| Acid Volume           |           | 6513     | gal   |
| Volumes Pumped 🦠      | Total     | 13452    | Units |