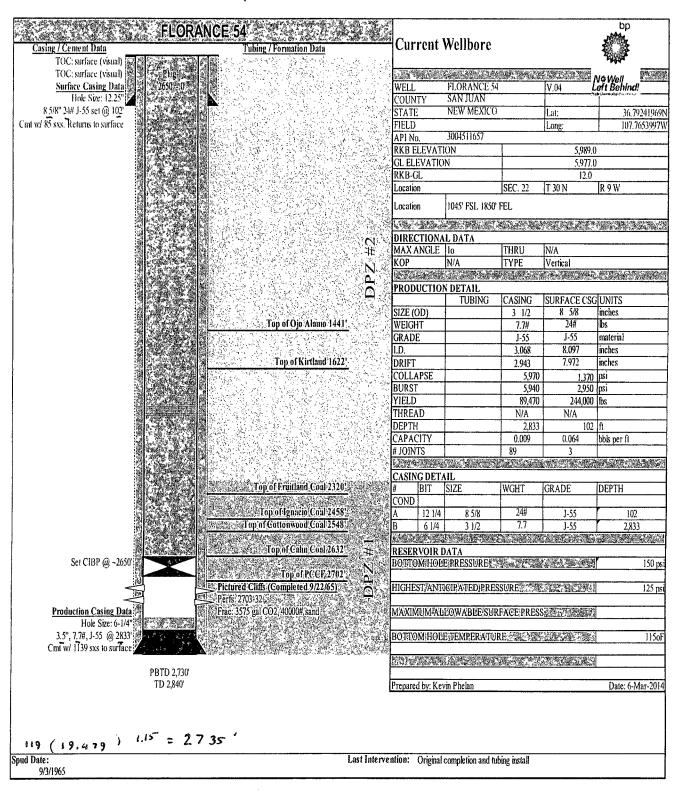

#### **Proposed Wellbore Schematic**

### Florance 054 30-045-11657

Unit Letter Unit O Sec 22 – T30N – R09W San Juan County, NM Formation: PC

OGRID Number: 000778 P&A date – May 2014

#### **Basic Job Procedure:**

All cement is class G neat at 1.15 yield

- 1. TOH with 1-33/50" completion.
- 2. RIH with 3.5" scraper to 2675'
- 3. RIH with CIBP and set at 2650'.
- 4. Balance 2650 ft cement plug on top of CIBP using 119 sks (24.3 bbls) class G neat cement. TOC surface.
- 5. Cut well head and weald plate with maker and P&A information