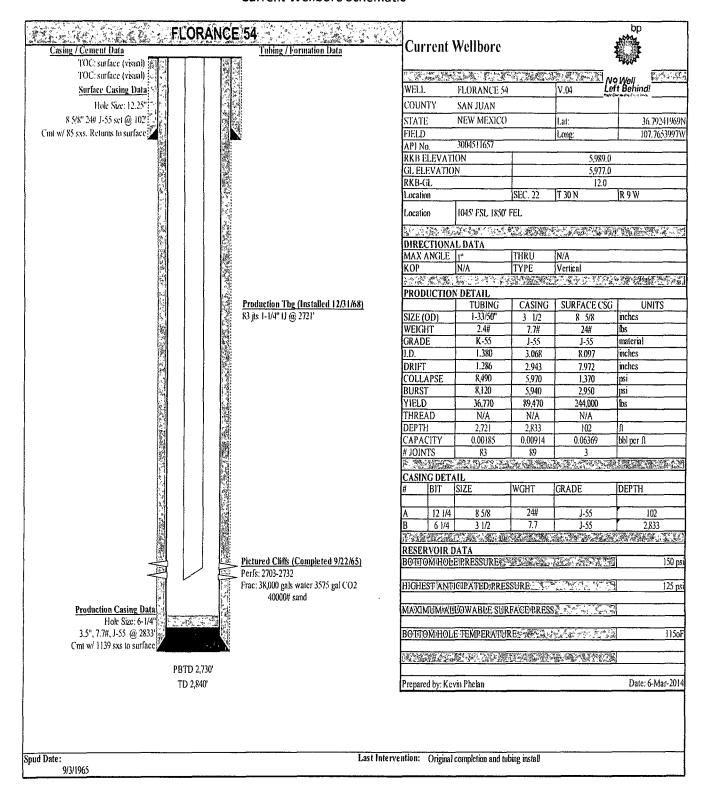

#### **Current Wellbore Schematic**

### Florance 054 30-045-11657

Unit Letter Unit O Sec 22 – T30N – R09W San Juan County, NM Formation: PC

OGRID Number: 000778 P&A date – May 2014

#### **Basic Job Procedure:**

All cement is class G neat at 1.15 yield

- 1. TOH with 1-33/50" completion.
- 2. RIH with 3.5" scraper to 2675'
- 3. RIH with CIBP and set at 2650'.
- 4. Balance 2650 ft cement plug on top of CIBP using 119 sks (24.3 bbls) class G neat cement. TOC surface.
- 5. Cut well head and weald plate with maker and P&A information