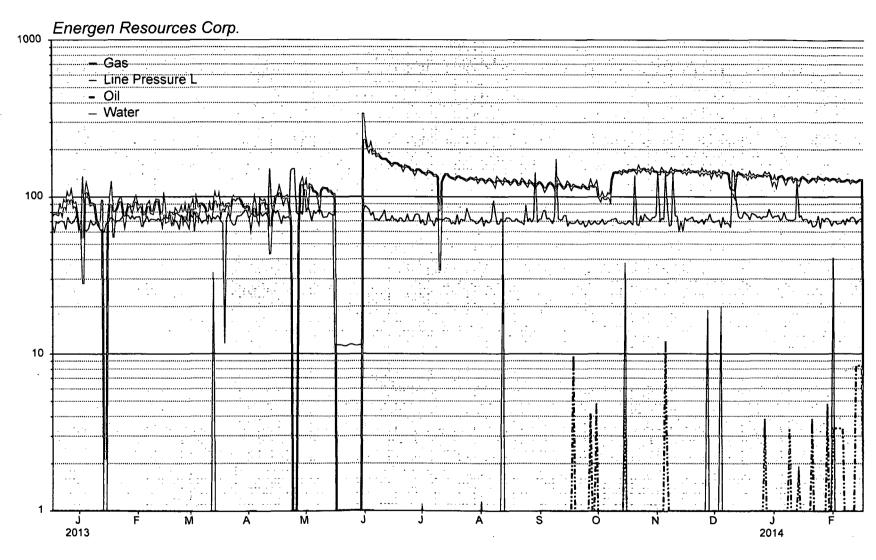

## Mr. Perrin:

Energen Resources finished a pay add and down hole commingling operations on the subject well, in accordance with the approved Notice of Intent.

Prior to commingling operations, the Blanco-Mesaverde was producing at a stabilized rate of about 100 MCFPD and less than ¼ BOPD. The Gavilan PC was added in May 2013. The well has stabilized at a rate of about 125 MCPD and about 1 BOPD. The following allocation is recommended (see attached production plot):

|                  | <u>Gas</u> | <u>Oil</u> |
|------------------|------------|------------|
| Blanco-Mesaverde | 80%        | 25%        |
| Gavilan PC       | 20%        | 75%        |

If additional information is needed, please contact me at 505-325-6800.