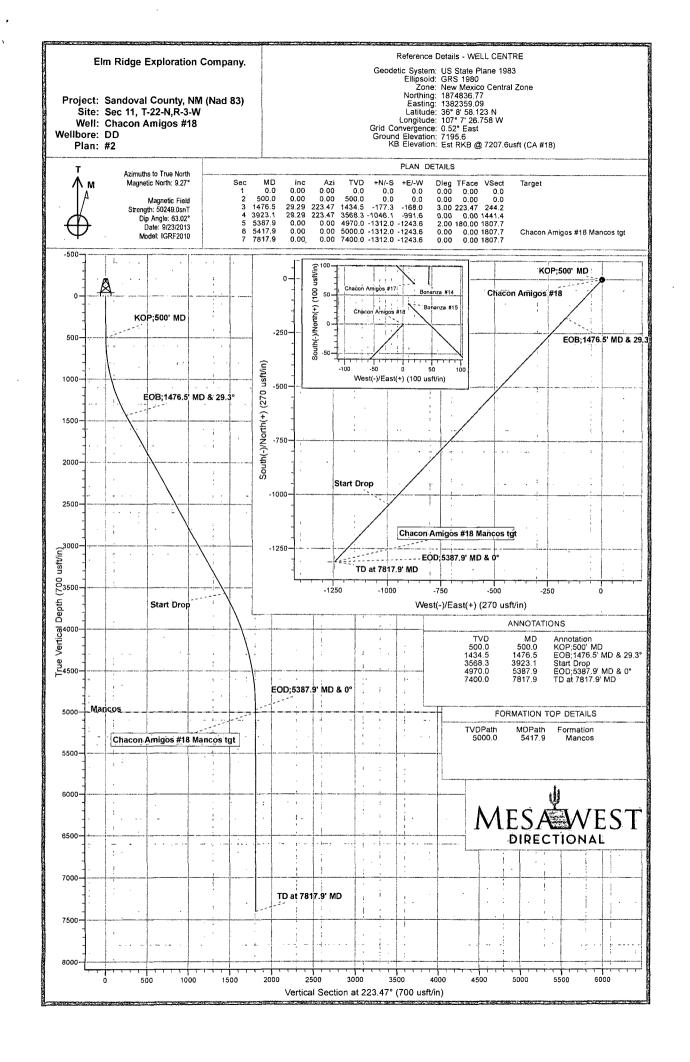

#### **Mesa West Directional**

Planning Report

16.18 18.01.18.10 4.55 Database: EDM 5000.1 Single User Db Elm Ridge Exploration Company: Company: Project: Sandoval County, NM (Nad 83) Sec 11, T-22-N,R-3-W Site: Well: Chacon Amigos #18