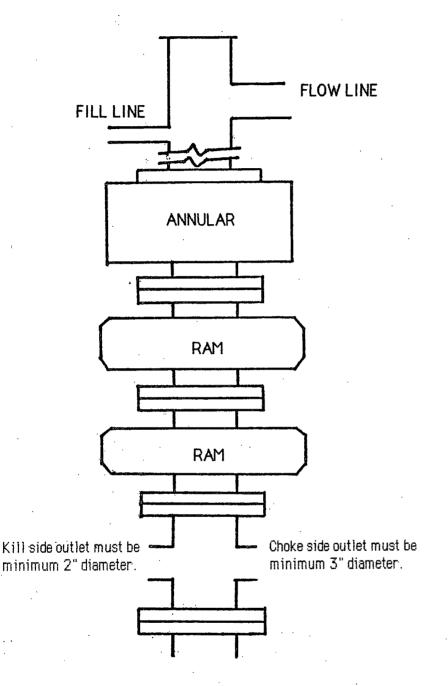

#### 3. PRESSURE CONTROL

The drilling contract has not yet been awarded, thus the exact BOP model to be used is not yet known. A typical 3,000-psi model is on PAGE 3. The  $\geq$ 3,000-psi BOP and choke manifold system will be installed and tested to 2,000-psi before drilling the surface casing plug. It will remain in use until the well is completed or abandoned. A safety valve and sub with a full opening valve to fit the drill pipe and collars will be available on the rig floor in the open position at all times for use when the Kelly is not in use.

All BOP mechanical and pressure tests will be recorded on the driller's log. BOPs will be inspected and opened and closed at least daily to assure good mechanical working order. Inspections will be recorded on the daily drilling report. Pressure tests will be conducted before drilling out from under all casing strings that are set and cemented in place.