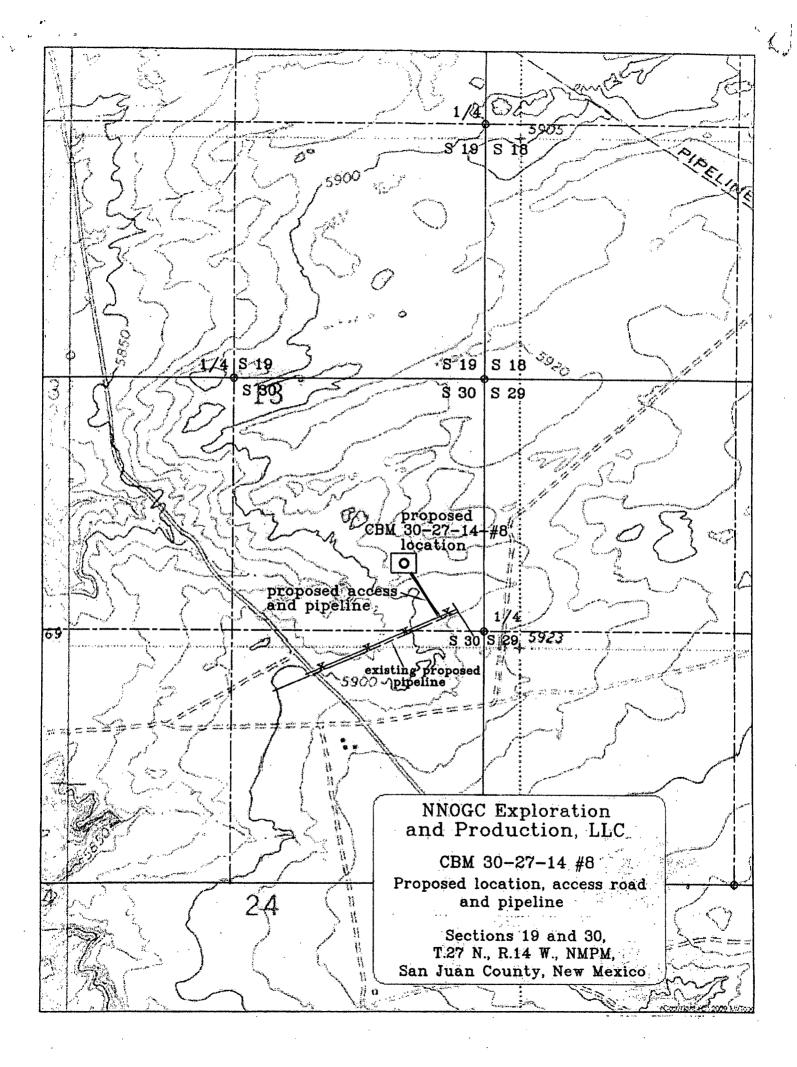

## UNITED STATES DEPARTMENT OF THE INTERIOR BUREAU OF LAND MANAGEMENT

RECEIVED

FORM APPROVED OMB No. 1004-0137 Expires: July 31, 2010

DEC 05 2012 | 5. Lease Serial No.

NO-G-1008-1773

| SUNDRY NOTICES AND REPORTS ON WELLSigton Field Offi<br>Do not use this form for proposals to drill or to re-enter an Manage |                                                                                                            |                                                                                                                                                                             | 6 If Indian, Allottee or Tribe Name                    |                                                                    |
|-----------------------------------------------------------------------------------------------------------------------------|------------------------------------------------------------------------------------------------------------|-----------------------------------------------------------------------------------------------------------------------------------------------------------------------------|--------------------------------------------------------|--------------------------------------------------------------------|
| abandoned well.                                                                                                             | Use Form 3160-3 (APD)                                                                                      | ) for such proposals.                                                                                                                                                       | nen.                                                   | NAVAJO NATION                                                      |
| SUBMIT IN TRIPLICATE – Other instructions on page 2.                                                                        |                                                                                                            |                                                                                                                                                                             | 7. If Unit of CA/Agreen                                | ment, Name and/or No.                                              |
| 1. Type of Well                                                                                                             | **************************************                                                                     |                                                                                                                                                                             | 1                                                      |                                                                    |
| Oil Well X Gas W                                                                                                            | ell Other                                                                                                  |                                                                                                                                                                             | 8. Well Name and No.                                   | CBM 30-27-14 #8                                                    |
| 2. Name of Operator NNOGC E                                                                                                 | xploration and                                                                                             | Production LLC                                                                                                                                                              | 9. API Well No.                                        | 30-045- <b>353</b> 44                                              |
| 3a. Address 1675 BROADWAY,                                                                                                  | SUITE 1100   3b.                                                                                           | Phone No. (include area code)                                                                                                                                               | 10. Field and Pool or Ex                               | xploratory Area                                                    |
| DENVER, CO 80202 (303) 534-8300                                                                                             |                                                                                                            |                                                                                                                                                                             | BASIN FRUI                                             | T. COAL, WC GALL., & BASIN                                         |
| 4. Location of Well (Footage, Sec., T., R., M., or Survey Description)                                                      |                                                                                                            |                                                                                                                                                                             | 11. Country or Parish, S                               | State                                                              |
| 1934 FNL & 839 FEL 30-27N-14W, NMPM                                                                                         |                                                                                                            |                                                                                                                                                                             | SA                                                     | N JUAN COUNTY, N                                                   |
| 12. CHEC                                                                                                                    | K THE APPROPRIATE BOX(E                                                                                    | S) TO INDICATE NATURE OF NOTIC                                                                                                                                              | CE, REPORT OR OTHE                                     | R DATA                                                             |
| TYPE OF SUBMISSION                                                                                                          |                                                                                                            | TYPE OF ACT                                                                                                                                                                 | ION                                                    |                                                                    |
| X Notice of Intent                                                                                                          | Acidize                                                                                                    | Deepen Prod                                                                                                                                                                 | luction (Start/Resume)                                 | Water Shut-Off                                                     |
|                                                                                                                             | Alter Casing.                                                                                              | Fracture Treat Recla                                                                                                                                                        | amation                                                | Well Integrity                                                     |
| Subsequent Report                                                                                                           | Casing Repair                                                                                              | New Construction Reco                                                                                                                                                       | omplete                                                | X Other PIPELINE                                                   |
| Baoséquent Report                                                                                                           | X Change Plans                                                                                             | Plug and Abandon Tem                                                                                                                                                        | porarily Abandon                                       | & ROAD                                                             |
| Final Abandonment Notice                                                                                                    | Convert to Injection                                                                                       | Plug Back Wate                                                                                                                                                              | er Disposal                                            |                                                                    |
| Attach the Bond under which the w following completion of the involv                                                        | ork will be performed or provide<br>ed operations. If the operation re<br>Abandonment Notices must be file | ive subsurface locations and measured at<br>the Bond No. on file with BLM/BIA. It<br>suits in a multiple completion or recomp<br>led only after all requirements, including | Required subsequent repo<br>pletion in a new interval, | orts must be filed within 30 days a Form 3160-4 must be filed once |
| At the request of                                                                                                           | the Navajo Nati                                                                                            | iral Heritage Prog                                                                                                                                                          | ram, the ro                                            | ad and pipeline                                                    |
| routes have been c                                                                                                          | hanged (now 40'                                                                                            | x 597.16' = 0.55                                                                                                                                                            | acre). Wel                                             | l has not moved.                                                   |
|                                                                                                                             |                                                                                                            | in the fence that                                                                                                                                                           |                                                        |                                                                    |
| See attached map a                                                                                                          | ·                                                                                                          |                                                                                                                                                                             |                                                        | CVD FEB 28'14<br>DIL ÇQNS.DIV.                                     |
|                                                                                                                             |                                                                                                            |                                                                                                                                                                             |                                                        |                                                                    |
| A                                                                                                                           |                                                                                                            |                                                                                                                                                                             | CCEPTED FOR RECORD                                     |                                                                    |
|                                                                                                                             |                                                                                                            |                                                                                                                                                                             | FEB 2 6 20K                                            | · ·                                                                |
| ·                                                                                                                           |                                                                                                            |                                                                                                                                                                             | Farmington field of<br>by: <u> </u>                    | THEE                                                               |
| cc: Germanario                                                                                                              | <u>.</u>                                                                                                   |                                                                                                                                                                             | D                                                      |                                                                    |
| 14. I hereby certify that the foregoing is tr                                                                               | ue and correct. Name (Printed/Typ                                                                          | ned) .                                                                                                                                                                      |                                                        |                                                                    |
| BRIAN WOOD                                                                                                                  | $\supset (A)$                                                                                              | Title CONSULT                                                                                                                                                               | PANT                                                   | (505) 466-8120                                                     |
| Signature                                                                                                                   | to last                                                                                                    | Date 7-26-12                                                                                                                                                                |                                                        |                                                                    |

NNOGC Exploration and Production, LLC

Proposed CBM 30-27-14 #8 pipeline & access road -

Section 30,

T.27 N., R.14 W., NMPM,

San Juan County, New Mexico

revised 29 March 2012

27 September 2010

HUDDLESTON LAND SURVEYING