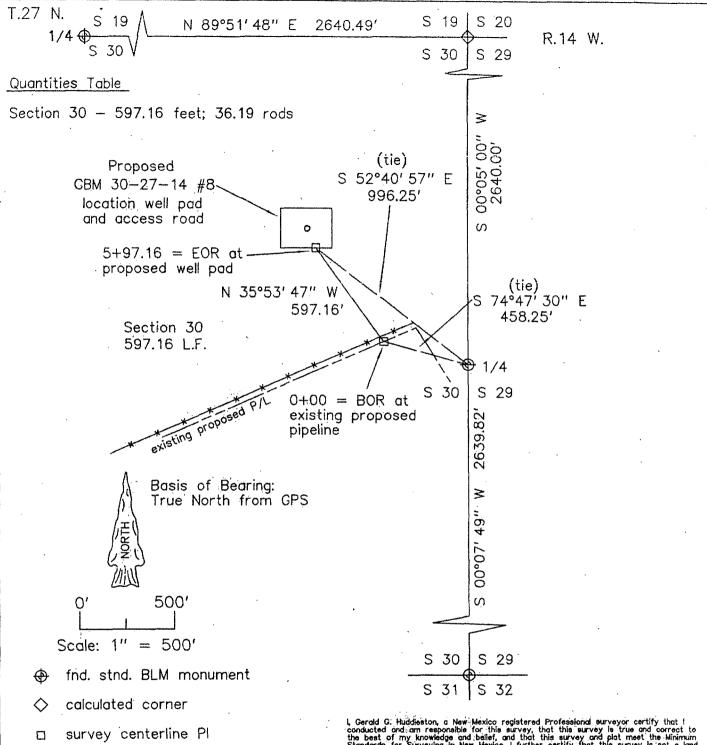

Approved by

Gerald G. Huddeston, a New Mexico registered Professional surveyor certify that I snducted and an responsible for this survey, that this survey is true and correct to best of my knowledge and bellef, and that this survey and plot meet the Minmum tandards for Surveying in New Mexico. I further certify that this survey is not a land vision or subdivision as defined in the New Mexico Subdivision Act and that this is a urvey of a proposed access road.

NNOGC Exploration and Production, LLC

Proposed CBM 30-27-14 #8 pipeline & access road -

Section 30,

T.27 N., R.14 W., NMPM,

San Juan County, New Mexico

revised 29 March 2012

27 September 2010

HUDDLESTON LAND SURVEYING