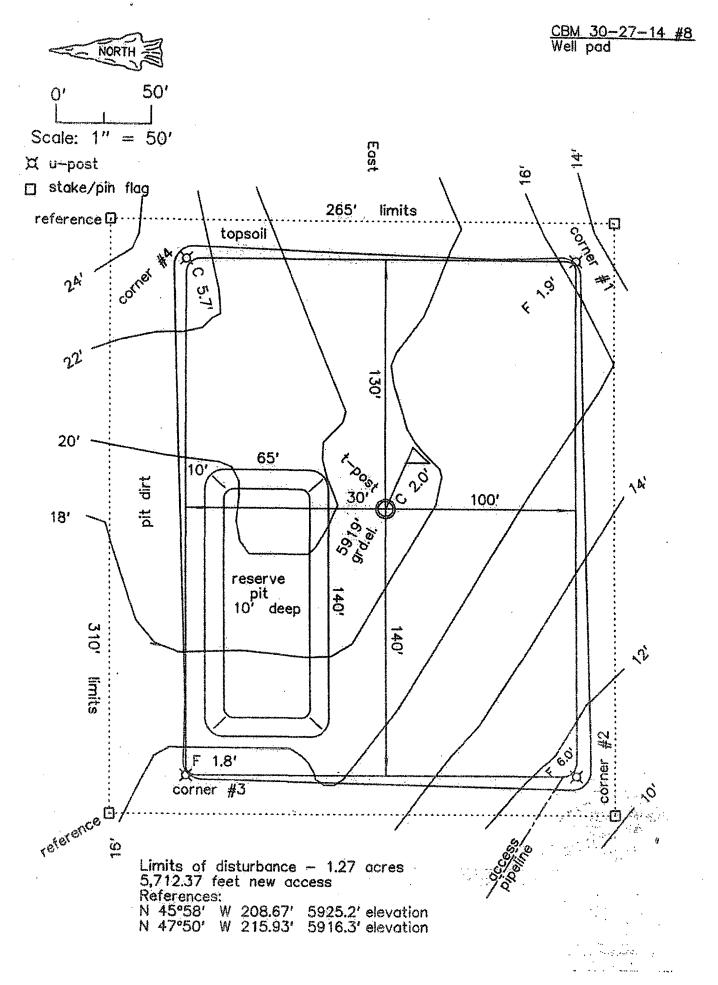

## Quantity table

| Section | 19 | - | 2394.18<br>145.10 | linear<br>rods | feet |  |
|---------|----|---|-------------------|----------------|------|--|
| Section | 30 | · | 3318.19<br>201.10 |                | feet |  |