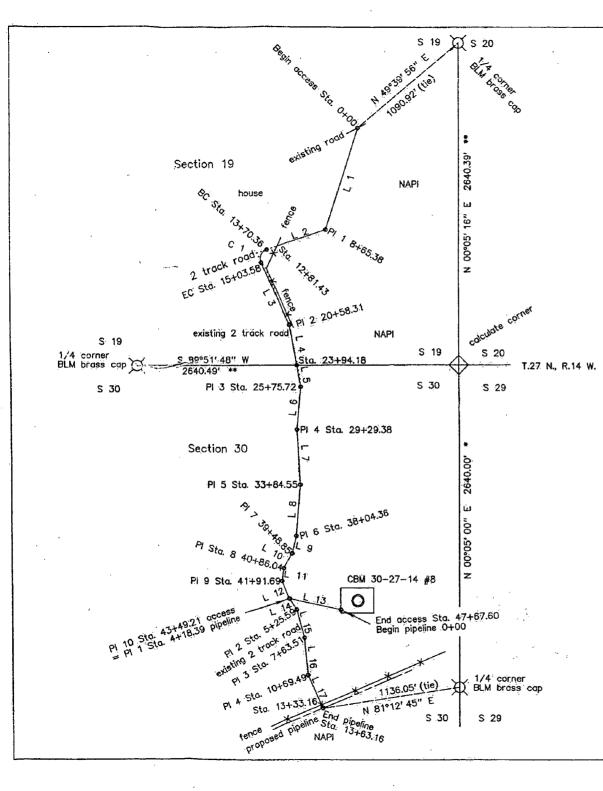

!

.

.

NORTH l l'Alexander

1″¤50′

۲., 3. .

| L 7 – S 03°08' 55" E 455.17'  |
|-------------------------------|
| L 8 - S 04°35' 23" W 419.81'  |
| L 9 - S 13º04' 43" W 144.49'  |
| L 10 - S 28°51' 42" W 137.19' |
| L 11 - S 08°25' 48" W 105.65' |
| L 12 - S 21°49′44″ E 157.52′  |
| L 13 - S 77°25'46" E 418.39'  |
|                               |

## Line table pipeline lateral

| L 13 - N 77°25′46″ W  | 418.39' |
|-----------------------|---------|
| L 14 - S 32°32' 20" E | 107.20' |
| L 15 = S 15°00' 21" E | 237.92' |
| L 16 - S 05°18'45" E  | 305.98' |
| L 17 - S 23°19'36" E  | 293.67' |

## Quantity table

| Section | 19 | - | 2394.18<br>145.10 | linear<br>rods | feet |  |
|---------|----|---|-------------------|----------------|------|--|
| Section | 30 | · | 3318.19<br>201.10 |                | feet |  |

\* from BLM \*\* calculated

I, Gerald G. Huddleston, a New Mexico registered Professional surveyor certify that I conducted and am responsible for this survey, that this survey is true and correct to the best of my knowledge and belief, and that this survey and plat meet the Minimum Standards for Surveying in New Mexico. I further certify that this survey is not a land division or subdivision as defined in the New Mexico Subdivision Act and that this is a survey of a location access road and pipeline.

dardo & Habotas Gerald G. Huddleston LS 6844

date 10/7/2011

HUDDLESTON LAND SURVEYING - POD KK, CORTEZ, CO 81321 - 970 565 3330