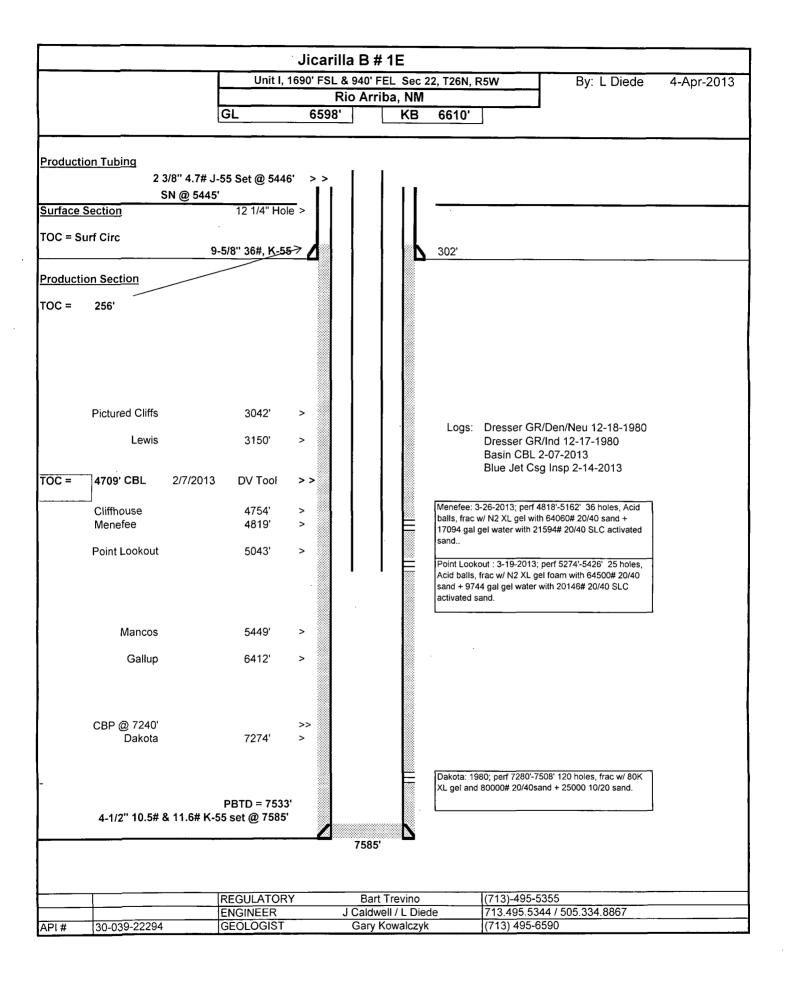

## **UNITED STATES** DEPARTMENT OF THE INTERIOR

FORM APPROVED OMB No. 1004-0137

Expires: October 31, 2014

APR 10 200

|                                                                                                                                                                                                                                                                        | BUREAU OF LAND                                                                                                                                                                                              | MANAGEMENT                                                                         | MIN TO CUPALEASE                                                                | e Serial No.                                                                                                                          |  |
|------------------------------------------------------------------------------------------------------------------------------------------------------------------------------------------------------------------------------------------------------------------------|-------------------------------------------------------------------------------------------------------------------------------------------------------------------------------------------------------------|------------------------------------------------------------------------------------|---------------------------------------------------------------------------------|---------------------------------------------------------------------------------------------------------------------------------------|--|
|                                                                                                                                                                                                                                                                        |                                                                                                                                                                                                             | F                                                                                  | ran serion Field                                                                | Jicarilla Contract 109                                                                                                                |  |
| SU                                                                                                                                                                                                                                                                     | NDRY NOTICES AND                                                                                                                                                                                            | REPORTS ON WELF                                                                    | is ingromers of author                                                          | lian, Allottee, or Tribe Name                                                                                                         |  |
|                                                                                                                                                                                                                                                                        | not use this form for propos                                                                                                                                                                                |                                                                                    |                                                                                 |                                                                                                                                       |  |
| abandoned well. Use Form 3160-3 (APD) for such proposals.                                                                                                                                                                                                              |                                                                                                                                                                                                             |                                                                                    |                                                                                 | Jicarilla Apache Tribe                                                                                                                |  |
| SUBMIT IN TRIPLICATE - Other Instructions on page 2.                                                                                                                                                                                                                   |                                                                                                                                                                                                             |                                                                                    |                                                                                 | it or CA/Agreement Name and/or No.                                                                                                    |  |
| Type of Well                                                                                                                                                                                                                                                           | <del> </del>                                                                                                                                                                                                |                                                                                    |                                                                                 |                                                                                                                                       |  |
| Oil Well X Gas Well Other                                                                                                                                                                                                                                              |                                                                                                                                                                                                             |                                                                                    |                                                                                 | Name and No.                                                                                                                          |  |
|                                                                                                                                                                                                                                                                        |                                                                                                                                                                                                             |                                                                                    |                                                                                 | Jicarilla B #1E                                                                                                                       |  |
| 2. Name of Operator                                                                                                                                                                                                                                                    |                                                                                                                                                                                                             |                                                                                    |                                                                                 | Vell No.                                                                                                                              |  |
| Enervest Operating, LLC.                                                                                                                                                                                                                                               |                                                                                                                                                                                                             |                                                                                    |                                                                                 | 9-22294                                                                                                                               |  |
| 3a. Address 3b. Phone No. (include area code) 713-970-1847                                                                                                                                                                                                             |                                                                                                                                                                                                             |                                                                                    |                                                                                 | d and Pool, or Exploratory Area                                                                                                       |  |
| 4. Location of Well (Footage, Sec., T., R., M., or Survey Description)                                                                                                                                                                                                 |                                                                                                                                                                                                             |                                                                                    |                                                                                 | nty or Parish, State                                                                                                                  |  |
| 1690' FSL & 940' FE: (UL I), Sec. 22, T26N, R05W                                                                                                                                                                                                                       |                                                                                                                                                                                                             |                                                                                    |                                                                                 | rriba, NM                                                                                                                             |  |
| 12. CHECK THE APPROP                                                                                                                                                                                                                                                   | RIATE BOX(ES) TO INDIC                                                                                                                                                                                      | CATE NATURE OF NOTI                                                                | CE, REPORT, OR OTHER                                                            | R DATA                                                                                                                                |  |
| TYPE OF SUBMISSION                                                                                                                                                                                                                                                     |                                                                                                                                                                                                             | 7                                                                                  | TYPE OF ACTION                                                                  |                                                                                                                                       |  |
| Notice of Intent                                                                                                                                                                                                                                                       | Acidize                                                                                                                                                                                                     | Deepen                                                                             | V Draduction / Stort/Da                                                         | sume) Water Shut-Off                                                                                                                  |  |
| Notice of filterit                                                                                                                                                                                                                                                     |                                                                                                                                                                                                             | =                                                                                  | X Production ( Start/ Re                                                        |                                                                                                                                       |  |
| _                                                                                                                                                                                                                                                                      | Alter Casing                                                                                                                                                                                                | Fracture Treat                                                                     | Reclamation                                                                     | Well Integrity                                                                                                                        |  |
| X Subsequent Report                                                                                                                                                                                                                                                    | Casing Repair                                                                                                                                                                                               | New Construction                                                                   | Recomplete                                                                      | X Other downhole                                                                                                                      |  |
| ar I                                                                                                                                                                                                                                                                   | Change Plans                                                                                                                                                                                                | Plug and Abandon                                                                   | Temporarily Abandon                                                             | Commingle                                                                                                                             |  |
| Final Abandonment Notice                                                                                                                                                                                                                                               | Convert to Injection                                                                                                                                                                                        | Plug Back                                                                          | Water Disposal                                                                  | <del>,</del>                                                                                                                          |  |
| of hole 172 jts. TIH w/3 7/8'                                                                                                                                                                                                                                          | ndonment Notice must be filed on all inspection.)  nmingle the Dakota and inspection.  bit to 7180', Establish all and inspection.  J-55 4.7# EUE 8 rd,  a and the Mesaverde by ated based on the following | the Mesaverde. MIRU circ w/N2. Drill up plu unload well. Land EO Order DHC-3709AZ. | Junit. Blow well down, ug at 7240', Tagged 20 (T @ 7491', SN @ 7490) Mesaverde. | ND tree, NU BOP. Pull tbg, tally out of fill, cleaned out to 7533'. TIH '. RD and move out equipment.  RCVD APR 15 '14 OIL CONS. DIV. |  |
| 14. I hereby certify that the foregoing is true an                                                                                                                                                                                                                     |                                                                                                                                                                                                             |                                                                                    |                                                                                 | , , , , , , , , , , , , , , , , , , ,                                                                                                 |  |
| Jeanie McMillan                                                                                                                                                                                                                                                        |                                                                                                                                                                                                             | Title                                                                              | Sr.                                                                             | Sr. Regulatory Analyst                                                                                                                |  |
| Signature Rance McMellar                                                                                                                                                                                                                                               |                                                                                                                                                                                                             | Date                                                                               | М                                                                               | March 31, 2014                                                                                                                        |  |
|                                                                                                                                                                                                                                                                        | THIS SPACE                                                                                                                                                                                                  | FOR FEDERAL OR ST.                                                                 | ATE OFFICE USE                                                                  | ACCEPTED FOR RECORD                                                                                                                   |  |
| Approved by                                                                                                                                                                                                                                                            |                                                                                                                                                                                                             |                                                                                    |                                                                                 |                                                                                                                                       |  |
| Conditions of approval, if any are attached. Appr                                                                                                                                                                                                                      | Title                                                                                                                                                                                                       |                                                                                    | Date APR 1 2014                                                                 |                                                                                                                                       |  |
| that the applicant holds legal or equitable title to those rights in the subject lease which would entitle the applicant to conduct operations thereon.  Title 18 U.S.C. Section 1001 and Title 43 U.S.C. Section 1212, make it a crime for any person knowingly and w |                                                                                                                                                                                                             |                                                                                    | ce                                                                              | FARMINGTON FIELD OFFICE                                                                                                               |  |
| Title 18 U.S.C. Section 1001 and Title 43 U.S.C. fictitious or fraudulent statements or representation                                                                                                                                                                 | . Section 1212, make it a crime for an ions as to any matter within its jurisdi                                                                                                                             | ny person knowingly and willfully tection.                                         | to make any department or agency                                                | of the United States any false.                                                                                                       |  |