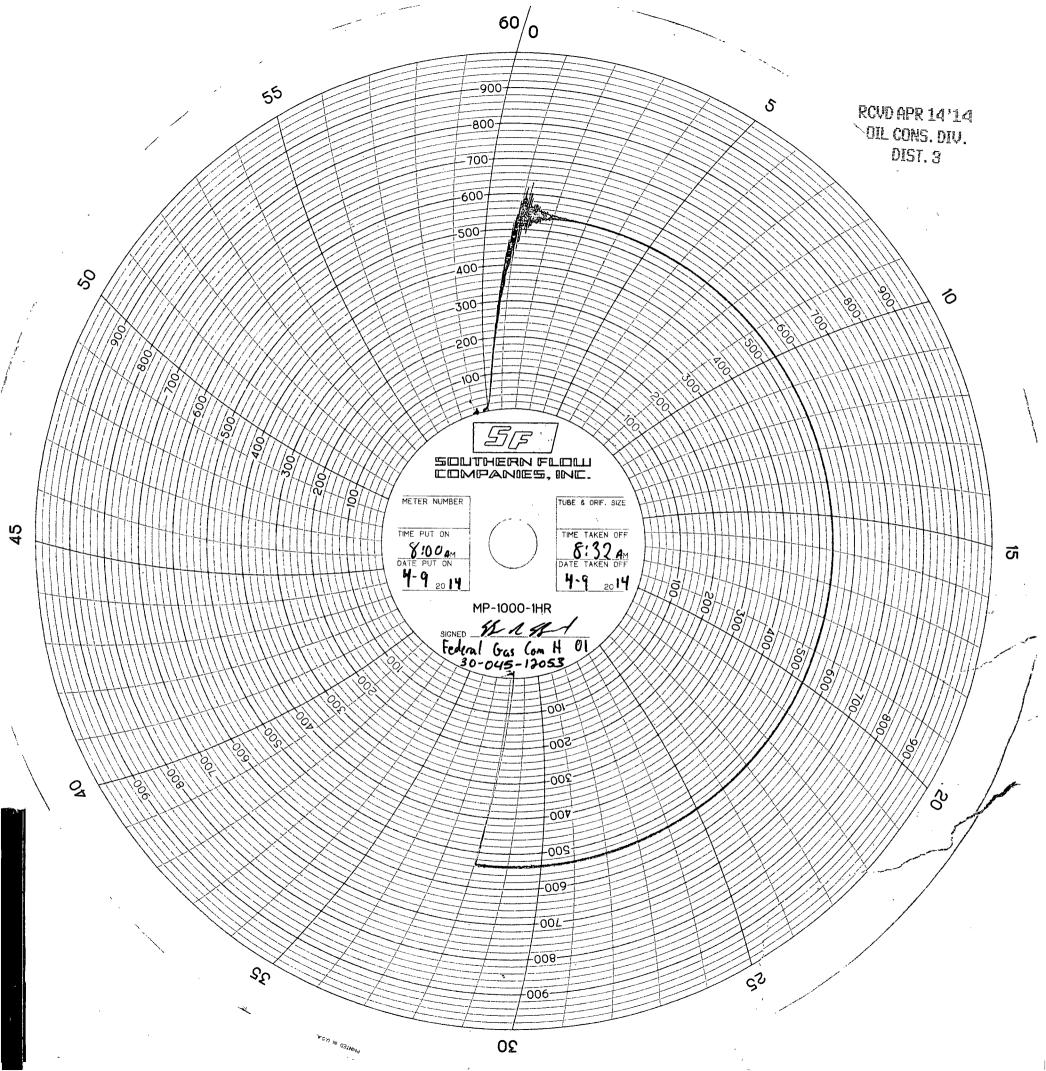

4/8/2014 Set CIBP @ 6,100'.

4/9/2014 PT CIBP to 540 psig for 30" w/chart. Tst OK. RIs pkr & TOH. Rptd to Charlie Perrin w/NMOCD 4/9/14 @ 10:00 a.m. of tst CIBP & T&A DK.

A Closed Loop System was used - disposal IEI NM01-0010B.