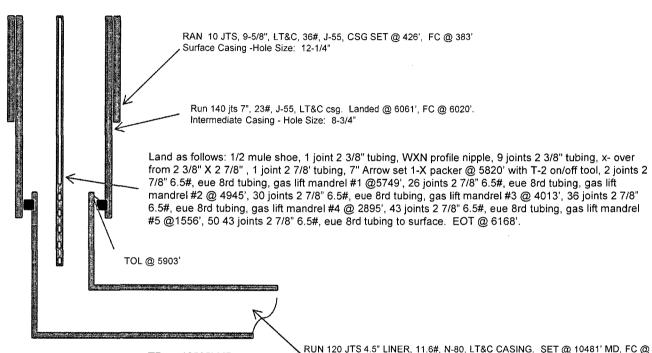

Submit 1 Copy To Appropriate District State of New Mexico Form C-103 Office Revised August 1, 2011 Energy, Minerals and Natural Resources District I - (575) 393-6161 WELL API NO. 1625 N. French Dr., Hobbs, NM 88240 <u>District II</u> – (575) 748-1283 30-045-35474 OIL CONSERVATION DIVISION 811 S. First St., Artesia, NM 88210 5. Indicate Type of Lease District III - (505) 334-6178 1220 South St. Francis Dr. STATE  $\boxtimes$ FEE  $\square$ 1000 Rio Brazos Rd., Aztec, NM 87410 Santa Fe, NM 87505 6. State Oil & Gas Lease No. District IV - (505) 476-3460 1220 S. St. Francis Dr., Santa Fe, NM NM L 2986-1 & NM LG 1034-9 87505 SUNDRY NOTICES AND REPORTS ON WELLS 7. Lease Name or Unit Agreement Name (DO NOT USE THIS FORM FOR PROPOSALS TO DRILL OR TO DEEPEN OR PLUG BACK TO A DIFFERENT RESERVOIR. USE "APPLICATION FOR PERMIT" (FORM C-101) FOR SUCH Chaco 2408-36P #143H 8. Well Number 1. Type of Well: Oil Well Gas Well Other 2. Name of Operator 9. OGRID Number WPX Energy Production, LLC 120782 3. Address of Operator 10. Pool name or Wildcat P. O. Box 640, Aztec, NM 87410 (505) 333-1822 Lybrook Gallup 4. Well Location line and 244' Unit Letter P: 782' feet from the S feet from the E line Section 36 Township 24N Range 8W **NMPM** County Sandoval 11. Elevation (Show whether DR, RKB, RT, GR, etc.) 6922' GR 12. Check Appropriate Box to Indicate Nature of Notice, Report or Other Data NOTICE OF INTENTION TO: SUBSEQUENT REPORT OF: PERFORM REMEDIAL WORK □ PLUG AND ABANDON REMEDIAL WORK ALTERING CASING **TEMPORARILY ABANDON** CHANGE PLANS COMMENCE DRILLING OPNS.□ P AND A PULL OR ALTER CASING MULTIPLE COMPL П CASING/CEMENT JOB П DOWNHOLE COMMINGLE  $\Box$ OTHER: OTHER: Supplemental Completion 13. Describe proposed or completed operations. (Clearly state all pertinent details, and give pertinent dates, including estimated date of starting any proposed work). SEE RULE 19.15.7.14 NMAC. For Multiple Completions: Attach wellbore diagram of proposed completion or recompletion. 3/5/14 - MIRU AWS #395 to pull tie back string and install gas lift. ROUD APR 20110 3/6/14 TOH with existing production tubing OIL COMS. DIV. 3/7/14 - Set 4-1/2" CIBP @ 5950'. Pull 4-1/2" liner assy out of liner and lay down 10 jts 4-1/2" casing DIST. 3 3/8/14 - TOH lay down 147 joints of 4 1/2" 11.6# N-80 casing. CO well 3/11/14 - DO CIBP @ 5950' 3/12/14 - TIH with 1/2 mule shoe, 1 joint 2 3/8" tubing, WXN profile nipple, 9 joints 2 3/8" tubing, x- over from 2 3/8" X 2 7/8", 1 joint 2 7/8' tubing, 7" Arrow set 1-X packer @ 5820' with T-2 on/off tool, 2 joints 2 7/8" 6.5#, eue 8rd tubing, gas lift mandrel #1 @5749', 26 joints 2 7/8" 6.5#, eue 8rd tubing, gas lift mandrel #2 @ 4945', 30 joints 2 7/8" 6.5#, eue 8rd tubing, gas lift mandrel #3 @ 4013', 36 joints 2 7/8" 6.5#, eue 8rd tubing, gas lift mandrel #4 @ 2895', 43 joints 2 7/8" 6.5#, eue 8rd tubing, gas lift mandrel #5 @1556', 50 43 joints 2 7/8" 6.5#, eue 8rd tubing to surface. EOT @ 6168'. 10/8/13 9/21/13 Rig Release Date: Spud Date: I hereby certify that the information above is true and complete to the best of my knowledge and belief. SIGNATURE 6 TITLE Regulatory Specialist DATE 4/22/14

## Post Gas Lift

TD: 10505' MD TVD: 5507'

10403', MARKER SET @ 7384' & 8930', TOL @ 5903' Casing - Hole Size: 6-1/8"

TVD: 5507' Casing - Hole Size: PBTD:10403' MD

| HOLE SIZE | CASING                                                                                                                                                                                                                                                                                                                                                                                                                                                                                                                                                                                                                                                                                                                                                                                                                                                                                                                                                                                                                                                                                                                                                                                                                                                                                                                                                                                                                                                                                                                                                                                                                                                                                                                                                                                                                                                                                                                                                                                                                                                                                                                        | CEMENT                                                              | VOLUME                                                                                 | CMT TOP                                                                                                                                                                                                                                                                                                                                                                                                                                                                                                                                                                                                                                                                                                                                                                                                                                                                                                                                                                                                                                                                                                                                                                                                                                                                                                                                                                                                                                                                                                                                                                                                                                                                                                                                                                                                                                                                                                                                                                                                                                                                                                                        |
|-----------|-------------------------------------------------------------------------------------------------------------------------------------------------------------------------------------------------------------------------------------------------------------------------------------------------------------------------------------------------------------------------------------------------------------------------------------------------------------------------------------------------------------------------------------------------------------------------------------------------------------------------------------------------------------------------------------------------------------------------------------------------------------------------------------------------------------------------------------------------------------------------------------------------------------------------------------------------------------------------------------------------------------------------------------------------------------------------------------------------------------------------------------------------------------------------------------------------------------------------------------------------------------------------------------------------------------------------------------------------------------------------------------------------------------------------------------------------------------------------------------------------------------------------------------------------------------------------------------------------------------------------------------------------------------------------------------------------------------------------------------------------------------------------------------------------------------------------------------------------------------------------------------------------------------------------------------------------------------------------------------------------------------------------------------------------------------------------------------------------------------------------------|---------------------------------------------------------------------|----------------------------------------------------------------------------------------|--------------------------------------------------------------------------------------------------------------------------------------------------------------------------------------------------------------------------------------------------------------------------------------------------------------------------------------------------------------------------------------------------------------------------------------------------------------------------------------------------------------------------------------------------------------------------------------------------------------------------------------------------------------------------------------------------------------------------------------------------------------------------------------------------------------------------------------------------------------------------------------------------------------------------------------------------------------------------------------------------------------------------------------------------------------------------------------------------------------------------------------------------------------------------------------------------------------------------------------------------------------------------------------------------------------------------------------------------------------------------------------------------------------------------------------------------------------------------------------------------------------------------------------------------------------------------------------------------------------------------------------------------------------------------------------------------------------------------------------------------------------------------------------------------------------------------------------------------------------------------------------------------------------------------------------------------------------------------------------------------------------------------------------------------------------------------------------------------------------------------------|
| 12-1/4"   | 9-5/8"                                                                                                                                                                                                                                                                                                                                                                                                                                                                                                                                                                                                                                                                                                                                                                                                                                                                                                                                                                                                                                                                                                                                                                                                                                                                                                                                                                                                                                                                                                                                                                                                                                                                                                                                                                                                                                                                                                                                                                                                                                                                                                                        | 230 sx                                                              | 269 cu.ft.                                                                             | Surface                                                                                                                                                                                                                                                                                                                                                                                                                                                                                                                                                                                                                                                                                                                                                                                                                                                                                                                                                                                                                                                                                                                                                                                                                                                                                                                                                                                                                                                                                                                                                                                                                                                                                                                                                                                                                                                                                                                                                                                                                                                                                                                        |
| 8-3/4"    | 7"                                                                                                                                                                                                                                                                                                                                                                                                                                                                                                                                                                                                                                                                                                                                                                                                                                                                                                                                                                                                                                                                                                                                                                                                                                                                                                                                                                                                                                                                                                                                                                                                                                                                                                                                                                                                                                                                                                                                                                                                                                                                                                                            | 780 sx                                                              | 946 cu. ft.                                                                            | Surface                                                                                                                                                                                                                                                                                                                                                                                                                                                                                                                                                                                                                                                                                                                                                                                                                                                                                                                                                                                                                                                                                                                                                                                                                                                                                                                                                                                                                                                                                                                                                                                                                                                                                                                                                                                                                                                                                                                                                                                                                                                                                                                        |
| 6-1/8"    | 4-1/2"                                                                                                                                                                                                                                                                                                                                                                                                                                                                                                                                                                                                                                                                                                                                                                                                                                                                                                                                                                                                                                                                                                                                                                                                                                                                                                                                                                                                                                                                                                                                                                                                                                                                                                                                                                                                                                                                                                                                                                                                                                                                                                                        | 355 s x                                                             | 503 cu. ft.                                                                            | COC HARD MICHIGAN COMPONENT CONTROL CO |
|           | S 1995 MART IN CONTRACT OF STANDARD SCHOOL WAS SAVED AND STANDARD SCHOOL STANDARD SCHOOL SCHOOL STANDARD SCHOOL SCHOOL SCHOOL STANDARD SCHOOL | get sette 1980 och 1984 - Makenti kanns och a svenen get gast 14990 | California (septe california) (september 1990) and september 1990) and september 1990) |                                                                                                                                                                                                                                                                                                                                                                                                                                                                                                                                                                                                                                                                                                                                                                                                                                                                                                                                                                                                                                                                                                                                                                                                                                                                                                                                                                                                                                                                                                                                                                                                                                                                                                                                                                                                                                                                                                                                                                                                                                                                                                                                |
|           | 2000                                                                                                                                                                                                                                                                                                                                                                                                                                                                                                                                                                                                                                                                                                                                                                                                                                                                                                                                                                                                                                                                                                                                                                                                                                                                                                                                                                                                                                                                                                                                                                                                                                                                                                                                                                                                                                                                                                                                                                                                                                                                                                                          |                                                                     |                                                                                        |                                                                                                                                                                                                                                                                                                                                                                                                                                                                                                                                                                                                                                                                                                                                                                                                                                                                                                                                                                                                                                                                                                                                                                                                                                                                                                                                                                                                                                                                                                                                                                                                                                                                                                                                                                                                                                                                                                                                                                                                                                                                                                                                |