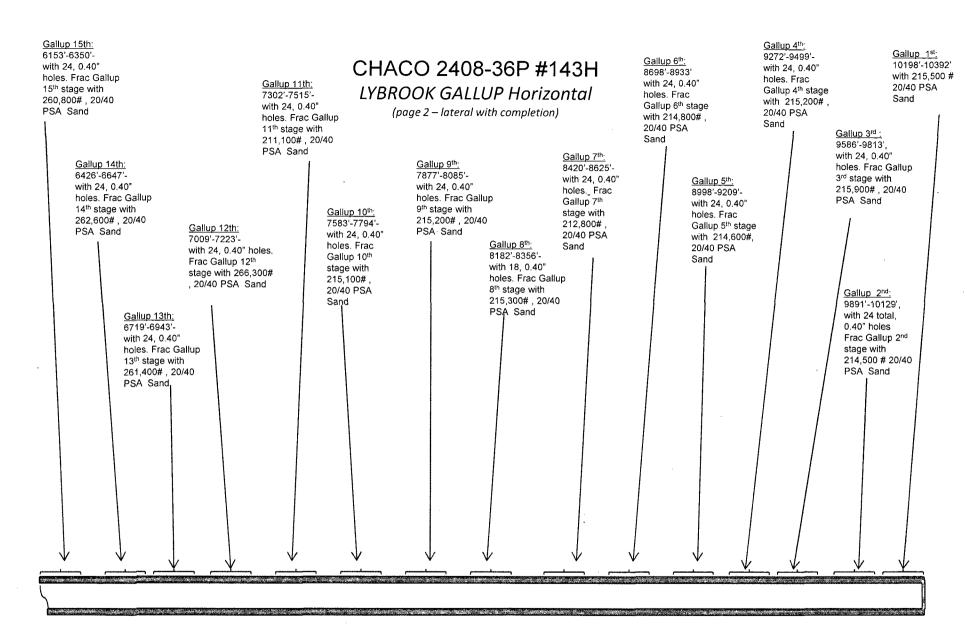

36 (L), T24N, R8W

San Juan., NM Elevation: 6922' GR API: 30-045-35474

| Tops            | MD     | TVD   |  |
|-----------------|--------|-------|--|
| Ojo Alamo       | 1205 , | 1201' |  |
| Kirtland        | 1359'  | 1352" |  |
| Pictured Cliffs | 1923 ' | 1897  |  |
| Lewis           | 2090;  | 2056' |  |
| Chacra          | 2368;  | 2321' |  |
| Cliff House     | 3520'  | 3420° |  |
| Menefee         | 3566'  | 3463' |  |
| Point Lookout   | 4371 ' | 4231  |  |
| Mancos .        | 4643 ' | 4490' |  |
| Gallup          | 5020 ' | 4850' |  |
|                 |        |       |  |

## Pre Gas lift



TVD: 5507' PBTD:10403' MD

HOLE SIZE CASING CEMENT VOLUME CMT TOP 9-5/8" 230 sx 269 cu.ft. 12-1/4" Surface 780 sx 8-3/4" 946 cu. ft. Surface 503 cu. ft. 6-1/8" 4-1/2" 355 sx

Lg 11/6/13



## CHACO 2408-36P #143H LYBROOK GALLUP Horizontal

(page 1)

Spud: 9/21/13

Completed: 11/24/13

Gas Lift: 3/12/14

Surface Location: 782' FSL & 244' FEL SE/4 SE/4 Section 36 (P), T24N, R8W

BHL: 2254' FSL & 230' FWL

NW/4 SW/4 Section 36 (L), T24N, R8W

San Juan., NM Elevation: 6922' GR API: 30-045-35474

| Tops            | MD     | TVD   |  |
|-----------------|--------|-------|--|
| Ojo Alamo       | 1205 , | 1201, |  |
| Kirtland        | 1359'  | 1352" |  |
| Pictured Cliffs | 1923 ' | 1897' |  |
| Lewis           | 2090'  | 2056' |  |
| Chacra          | 2368;  | 2321' |  |
| Cliff House     | 3520'  | 3420" |  |
| Menefee         | 3566'  | 3463' |  |
| Point Lookout   | 4371'  | 4231' |  |
| Mancos          | 4643 ' | 4490' |  |
| Gallup          | 5020 ' | 4850' |  |

## Post G