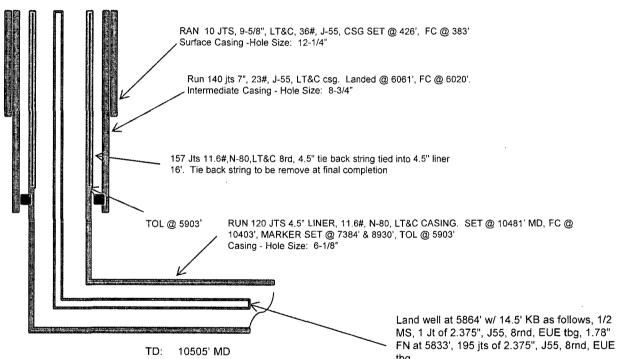

## Pre Gas lift

TVD: 5507' PBTD:10403' MD

HOLE SIZE CASING CEMENT VOLUME CMT TOP 9-5/8" 230 sx 269 cu.ft. 12-1/4" Surface 780 sx 8-3/4" 946 cu. ft. Surface 503 cu. ft. 6-1/8" 4-1/2" 355 sx

Lg 11/6/13