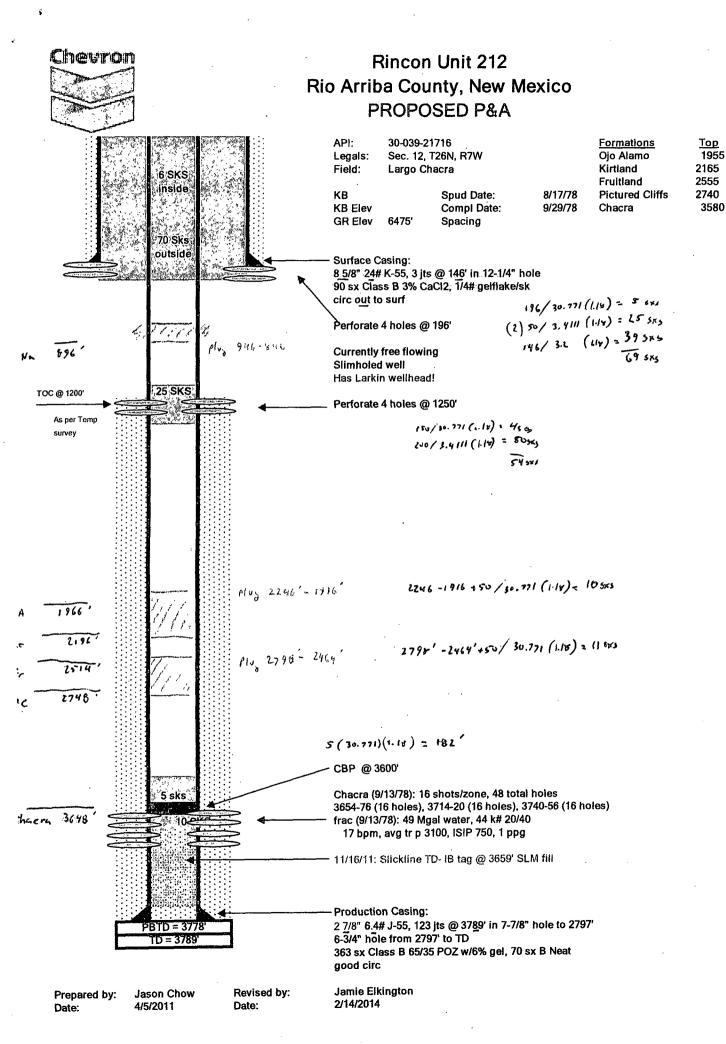

# Cheuron TOC @ 1200 As per Temp survey

## Rincon Unit 212 Rio Arriba County, New Mexico Current Well Schematic as of Jan 23, 2012

API: 30-039-21716

Legals: Sec. 12, T26N, R7W Field: Largo Chacra

6475'

Spud Date: 8/17/78 Compl Date: 9/29/78

Kirtland **Fruitland Pictured Cliffs** Chacra

**Formations** 

Ojo Alamo

Top

Surface Casing:

ΚB

**KB Elev** 

**GR Elev** 

8 5/8" 24# K-55, 3 jts @ 146' in 12-1/4" hole 90 sx Class B 3% CaCl2, 1/4# gelflake/sk

Spacing

circ out to surf

**Currently free flowing** Slimholed well Has Larkin wellhead!

Chacra (9/13/78): 16 shots/zone, 48 total holes 3654-76 (16 holes), 3714-20 (16 holes), 3740-56 (16 holes) frac (9/13/78): 49 Mgal water, 44 k# 20/40 17 bpm, avg tr p 3100, ISIP 750, 1 ppg

11/16/11: Slickline TD- IB tag @ 3659' SLM fill

**Production Casing:** 

2 7/8" 6.4# J-55, 123 jts @ 3789' in 7-7/8" hole to 2797'

6-3/4" hole from 2797' to TD

363 sx Class B 65/35 POZ w/6% gel, 70 sx B Neat

good circ

Prepared by: Date:

Jason Chow 4/5/2011

Revised by: Date:

Jamie Elkington 2/14/2014