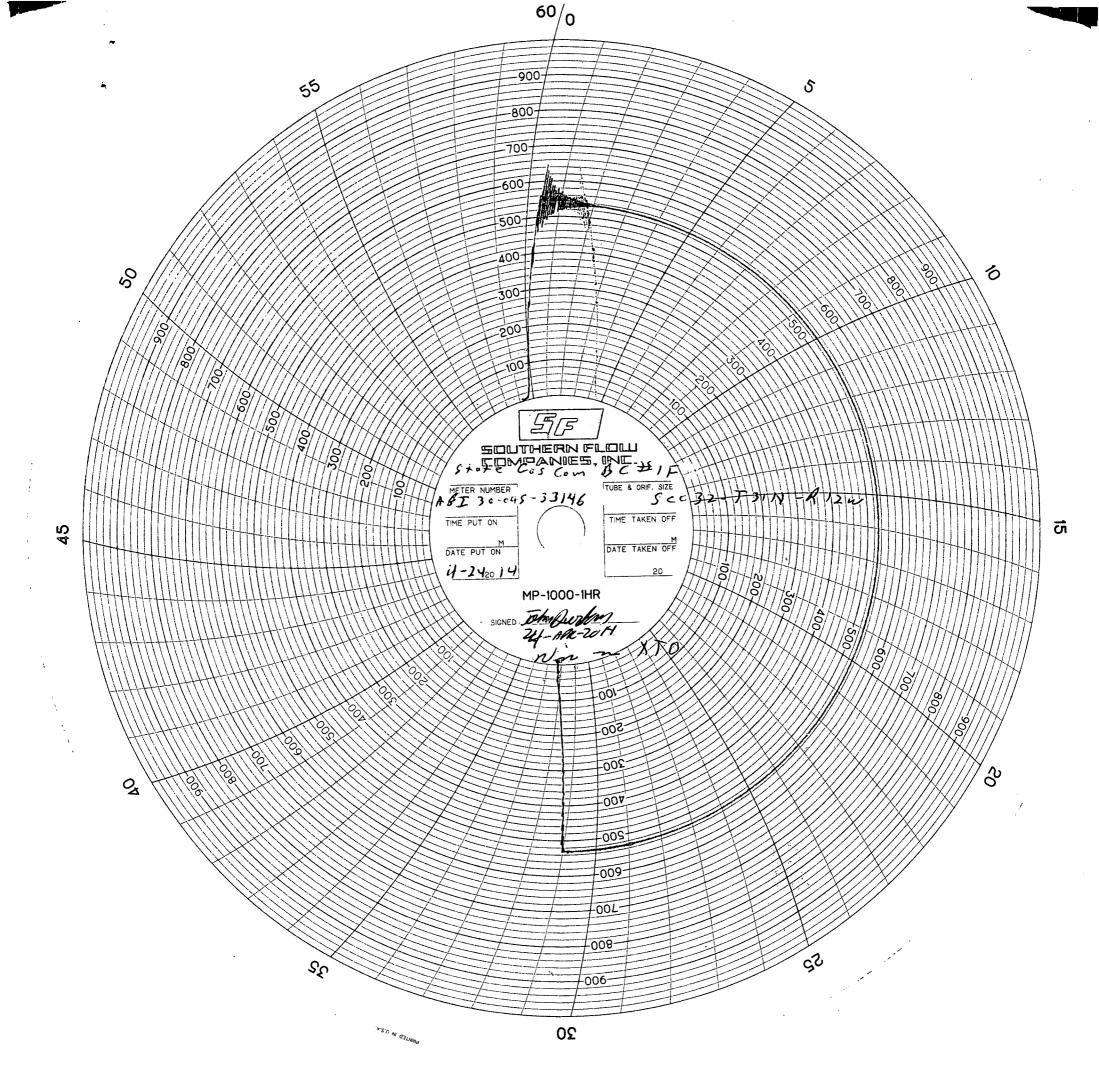

## 4/24/2014

TIH 4-1/2" pkr & set pkr @ 5,139'. CIBP @ 6,874'. PT csg & CIBP to 530 psig for 30' w/chart. Tst OK. John Durham on loc w/NMOCD to witness tst. RIs pkr. TOH pkr. TIH 2-3/8", 4.7#, J-55, 8rd, EUE tbg. EOT @ 4,903'. PBTD @ 6,874' (CIBP).