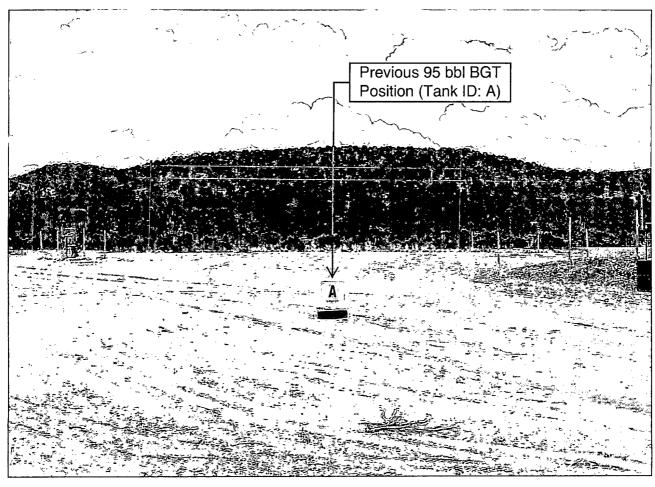

# Pit, Below-Grade Tank, or Proposed Alternative Method Permit or Closure Plan Application

| Type of action:  Below grade tank registration  Permit of a pit or proposed alternative method  Closure of a pit, below-grade tank, or proposed alternative method  Modification to an existing permit/or registration  Closure plan only submitted for an existing permitted or non-perm                                                                                                        |                       | slow-grade tank,         |
|--------------------------------------------------------------------------------------------------------------------------------------------------------------------------------------------------------------------------------------------------------------------------------------------------------------------------------------------------------------------------------------------------|-----------------------|--------------------------|
| or proposed alternative method                                                                                                                                                                                                                                                                                                                                                                   |                       |                          |
| Instructions: Please submit one application (Form C-144) per individual pit, below-grade tank.  Please be advised that approval of this request does not relieve the operator of liability should operations result in pollution of environment. Nor does approval relieve the operator of its responsibility to comply with any other applicable governmental                                   | of surface wat        | er, ground water or the  |
| Operator: BP America Production CompanyOGRID#:778                                                                                                                                                                                                                                                                                                                                                | CONS. D               | IV DIST o                |
| Address:200 Energy Court, Farmington, NM 87401                                                                                                                                                                                                                                                                                                                                                   | il late c             |                          |
| Facility or well name:Atlantic A LS 2                                                                                                                                                                                                                                                                                                                                                            | JUN 4                 | 2014                     |
| API Number:3004510363OCD Permit Number:10549                                                                                                                                                                                                                                                                                                                                                     |                       |                          |
| U/L or Qtr/QtrASection28Township31NRange10WCounty:                                                                                                                                                                                                                                                                                                                                               |                       |                          |
| Center of Proposed Design: Latitude36.874215 Longitude107.881974                                                                                                                                                                                                                                                                                                                                 |                       |                          |
| Surface Owner: State Trivate Tribal Trust or Indian Allotment                                                                                                                                                                                                                                                                                                                                    |                       |                          |
| Pit:       Subsection F, G or J of 19.15.17.11 NMAC         Temporary:       □ Drilling       □ Workover         □ Permanent       □ Emergency       □ Cavitation       □ P&A       □ Multi-Well Fluid Management       Low Chloride         □ Lined       □ Unlined       Liner type:       Thickness      mil       □ LLDPE       □ HDPE       □ PVC       □ Other         □ String-Reinforced | -                     | -                        |
| Liner Seams: Welded Factory Other Volume: bbl Dimension                                                                                                                                                                                                                                                                                                                                          | ons: L                | x W x D                  |
| 3.    Below-grade tank: Subsection I of 19.15.17.11 NMAC Tank A   Volume:95.0                                                                                                                                                                                                                                                                                                                    | t-off<br>le walls not |                          |
| Liner type: Thicknessmil                                                                                                                                                                                                                                                                                                                                                                         |                       |                          |
| 4.  Alternative Method:  Submittal of an exception request is required. Exceptions must be submitted to the Santa Fe Environmental Bureau                                                                                                                                                                                                                                                        | office for co         | nsideration of approval. |