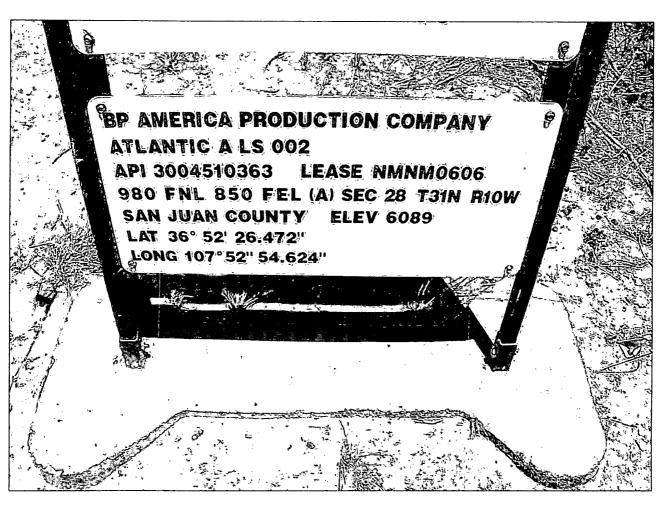

# Pit, Below-Grade Tank, or Proposed Alternative Method Permit or Closure Plan Application

| Type of action:  Below grade tank registration  Permit of a pit or proposed alternative method  Closure of a pit, below-grade tank, or proposed alternative method  Modification to an existing permit/or registration  Closure plan only submitted for an existing permitted or non-perm                                                                                                        |                       | slow-grade tank,         |
|--------------------------------------------------------------------------------------------------------------------------------------------------------------------------------------------------------------------------------------------------------------------------------------------------------------------------------------------------------------------------------------------------|-----------------------|--------------------------|
| or proposed alternative method                                                                                                                                                                                                                                                                                                                                                                   |                       |                          |
| Instructions: Please submit one application (Form C-144) per individual pit, below-grade tank.  Please be advised that approval of this request does not relieve the operator of liability should operations result in pollution of environment. Nor does approval relieve the operator of its responsibility to comply with any other applicable governmental                                   | of surface wat        | er, ground water or the  |
| Operator: BP America Production CompanyOGRID#:778                                                                                                                                                                                                                                                                                                                                                | CONS. D               | IV DIST o                |
| Address:200 Energy Court, Farmington, NM 87401                                                                                                                                                                                                                                                                                                                                                   | il late c             |                          |
| Facility or well name:Atlantic A LS 2                                                                                                                                                                                                                                                                                                                                                            | JUN 4                 | 2014                     |
| API Number:3004510363OCD Permit Number:10549                                                                                                                                                                                                                                                                                                                                                     |                       |                          |
| U/L or Qtr/QtrASection28Township31NRange10WCounty:                                                                                                                                                                                                                                                                                                                                               |                       |                          |
| Center of Proposed Design: Latitude36.874215 Longitude107.881974                                                                                                                                                                                                                                                                                                                                 |                       |                          |
| Surface Owner: State Trivate Tribal Trust or Indian Allotment                                                                                                                                                                                                                                                                                                                                    |                       |                          |
| Pit:       Subsection F, G or J of 19.15.17.11 NMAC         Temporary:       □ Drilling       □ Workover         □ Permanent       □ Emergency       □ Cavitation       □ P&A       □ Multi-Well Fluid Management       Low Chloride         □ Lined       □ Unlined       Liner type:       Thickness      mil       □ LLDPE       □ HDPE       □ PVC       □ Other         □ String-Reinforced | -                     | -                        |
| Liner Seams: Welded Factory Other Volume: bbl Dimension                                                                                                                                                                                                                                                                                                                                          | ons: L                | x W x D                  |
| 3.    Below-grade tank: Subsection I of 19.15.17.11 NMAC Tank A   Volume:95.0                                                                                                                                                                                                                                                                                                                    | t-off<br>le walls not |                          |
| Liner type: Thicknessmil                                                                                                                                                                                                                                                                                                                                                                         |                       |                          |
| 4.  Alternative Method:  Submittal of an exception request is required. Exceptions must be submitted to the Santa Fe Environmental Bureau                                                                                                                                                                                                                                                        | office for co         | nsideration of approval. |