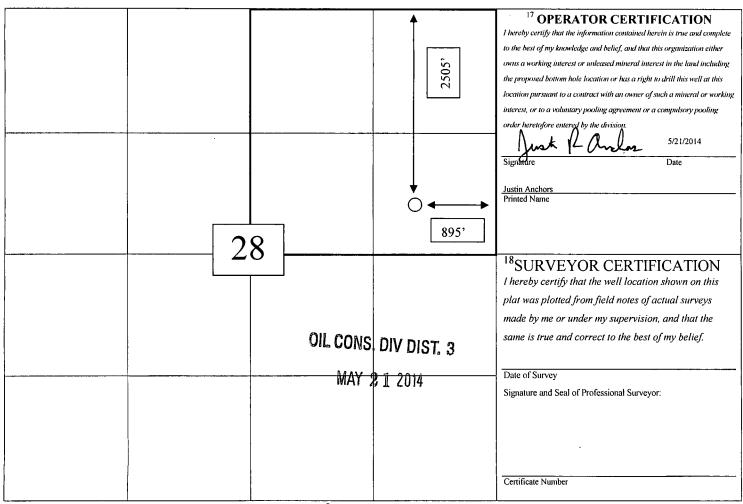

Form C-102 Revised October 12, 2005 Submit to Appropriate District Office State Lease - 4 Copies Fee Lease - 3 Copies

1220 S. St. Francis Dr., Santa Fe, NM 87505

☐ AMENDED REPORT

|                                                   |                              |                               | WELL LO             | CATI    | ON AND ACR                  | EAGE DEDIC       | CATION PLA    | ·Τ                       |                        | on the order |
|---------------------------------------------------|------------------------------|-------------------------------|---------------------|---------|-----------------------------|------------------|---------------|--------------------------|------------------------|--------------|
| · 1 A                                             | r                            |                               | <sup>2</sup> Pool C | Code    | <sup>3</sup> Pool Name      |                  |               |                          |                        |              |
| 30-                                               | 1                            |                               | 7240                | 0       | East Blanco Pictured Cliffs |                  |               |                          |                        |              |
| 4 Property Code                                   |                              |                               |                     |         | 5 Property I                | Name             |               | <sup>6</sup> Well Number |                        |              |
| 22049                                             |                              | Burns Ranch                   |                     |         |                             |                  |               |                          | 300                    |              |
| <sup>7</sup> OGRID N                              | No.                          | <sup>8</sup> Operator Name    |                     |         |                             |                  |               |                          | <sup>9</sup> Elevation |              |
| 162928                                            |                              | Energen Resources Corporation |                     |         |                             |                  |               |                          | 7078'                  |              |
| <sup>10</sup> Surface Location                    |                              |                               |                     |         |                             |                  |               |                          |                        |              |
| UL or lot no.                                     | Section                      | Townshi                       | p Range             | Lot Idn | n Feet from the             | North/South line | Feet from the | East/West line           |                        | County       |
| Н                                                 | 2                            | 29N                           | 4W                  |         | 2505                        | North            | 895           | East                     |                        | Rio Arriba   |
| 11 Bottom Hole Location If Different From Surface |                              |                               |                     |         |                             |                  |               |                          |                        |              |
| UL or lot no.                                     | Section                      | Townshi                       | p Range             | Lot Idn | n Feet from the             | North/South line | Feet from the | East/West line           |                        | County       |
| Same                                              |                              |                               |                     |         |                             |                  |               |                          |                        |              |
| 12 Dedicated Acres                                | res   13 Joint or Infill   1 |                               | 14 Consolidation    | Code 15 | <sup>5</sup> Order No.      |                  |               |                          |                        |              |
| 160                                               |                              |                               |                     |         |                             |                  |               |                          |                        |              |