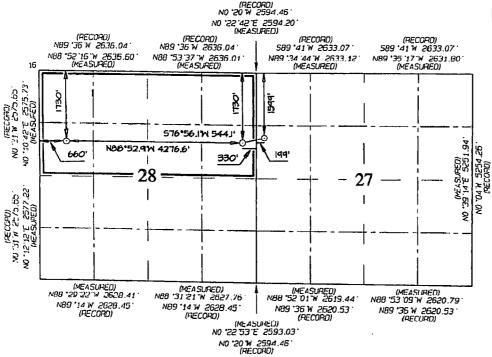

## OIL CONSERVATION DIVISION 1220 South St. Francis Drive Santa Fe, NM 87505

Farrangton Field Office WELL LOCATION AND ACREAGE DEDICATION PLAT POOL Name 'API Numbe COUNSELORS GALLUP-DAKOTA of Land Menboomen 30-043-21150 13379 '⊃roperty Code Property Name Well Number LYBROOK E27-2306 03H 40083 'OGRID No. \*Operator Name Elevation 282327 ENCANA UIL & GAS (USA) INC. 7054 <sup>10</sup> Surface Location Feet from the North/South line Feet from the East/West line County 27 NES. 5W 1599 NORTH 199 WEST SANDOVAL Ε Bottom Hole Location If Different From Surface Feet from the Feet from the North/South line East/West line County Section 1730 NORTH WEST SANDOVAL

14 Consolidation Code

660

<sup>15</sup> Onder No.

NO ALLOWABLE WILL BE ASSIGNED TO THIS COMPLETION UNTIL ALL INTERESTS HAVE BEEN CONSOLIDATED OR A NON-STANDARD UNIT HAS BEEN APPROVED BY THE DIVISION

<sup>13</sup> Joint or Enfill

DIST. 3

RCVD MAR 25'14

OIL CONS. DIV.

6W

SBN

320.00 Acres N/2 – Section - Section 28

END-OF-LATERAL END-OF-LATEHAL 1730 FNL 660 FWL SECTION 88, T23N, N6W LAT: 36, 19809 N LONG: 107,47950 W DATUM: NAD1927

Ε

Dedicated Acces

28

LAT: 36.19871 N LONG: 107.48010 W DATUM: NAD1983

POINT-OF-ENTRY POINT-OF-ENTAY 1730° FNL 330° FEL SECTION 28. T23N, R5W LAT: 35.19861°N LONG: 107.46501°W DATUM: NAD1927

LAT: 36.19863 N LONG: 107.46561 W DATUM: NAD1983