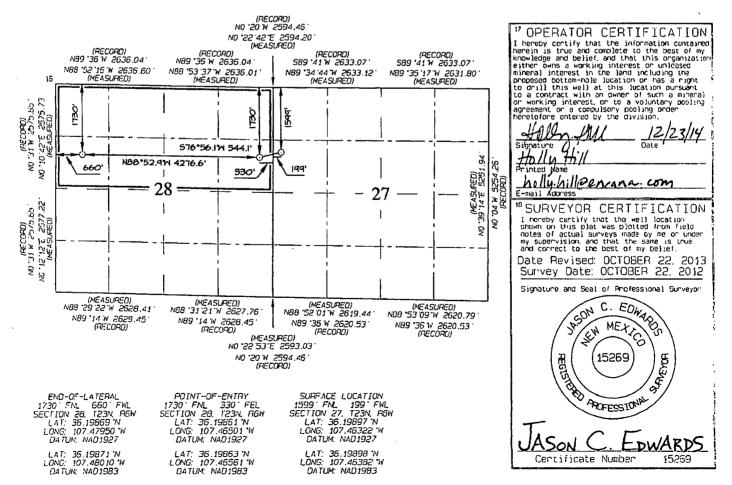

OIL CONSERVATION DIVISION 1220 South St. Francis Drive Santa Fe, NM 87505 Form C-102 Revised August 1, 2011

Submit one copy to Appropriate District Office NEW AMENDED REPORT

FEB 07 2014

|                       |          | V                 | VELL L | OCATIO                  | N AND AC                      | REAGE DEDIC                      | ATION PLA               | T Bu     | Family      | ington Field ( | Office |
|-----------------------|----------|-------------------|--------|-------------------------|-------------------------------|----------------------------------|-------------------------|----------|-------------|----------------|--------|
| API Number *Pool Code |          |                   |        |                         | e                             | Pool Name Burger of Lene Mo      |                         |          |             |                | ineur  |
| 30-043-               | 21150    |                   |        | 13379                   |                               | COUNSELORS GALLUP-DAKOTA         |                         |          |             |                | ĺ      |
| Property              | Code     |                   |        |                         | *Property Name                |                                  |                         |          | Well Number |                | ļ      |
| 40083                 |          | LYBROOK E27-2306  |        |                         |                               |                                  |                         |          | 03Н         |                |        |
| OGRID 1               | ٧o.      | Operator Name     |        |                         |                               |                                  |                         |          | 'Elevation  |                |        |
| 282327 ENCAN          |          |                   |        | NA OIL & GAS (USA) INC. |                               |                                  |                         | 7054     |             |                |        |
|                       | I        |                   |        |                         | <sup>10</sup> Sur face        | Location                         |                         |          | ,           |                |        |
| UL on lot no.         | Section  | Township          | Aonge  | Lot idn                 | Feet from the                 | North/South line                 | Feet from the           | East/Wes | st li∩e     | County         | 1.     |
| E                     | 27       | 23N               | 6₩     |                         | 1599                          | NORTH                            | 199                     | WES      | ST          | SANDOVAL       |        |
|                       |          | ·                 | Botto  | m Hole                  | Location 1                    | If Different                     | -<br>rom Surfac         | e        |             |                | ,      |
| UL or lot no.         | Sect ion | Township          | Range  | Lot Ian                 | Feet from the                 | North/South line                 | Feet from the           | East/We  | st line     | Country        | 1      |
| E                     | 28       | 23N               | 6₩     |                         | 1730                          | NORTH                            | 660                     | WE       | ST          | SANDOVAL       |        |
| 2 Dedicativa Acres    |          | 320.00<br>2 - Sec |        | <br>3                   | <sup>13</sup> Joint on Infill | <sup>14</sup> Consolidation Code | <sup>15</sup> Orden No. |          |             | <u></u>        |        |