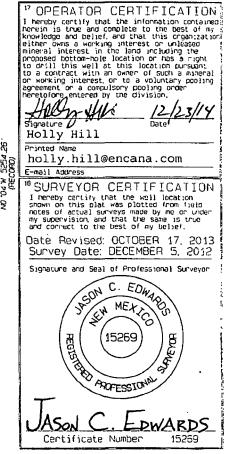

/West line 28 **23N** 6W 1880 WEST SANDOVAL SOUTH 660 12 Dedicated Acres Joint or Infill 4 Consolidation Code Order No. RCVD APR 8 '14 320.00 Acres S/2 - Section 28 OIL CONS. DIV

NO ALLOWABLE WILL BE ASSIGNED TO THIS COMPLETION UNTIL ALL INTERESTS HAVE BEEN CONSOLIDATED OR A NON-STANDARD UNIT HAS BEEN APPROVED BY THE DIVISION

DIST. 3



END-OF-LATERAL 1880 FSL 550 FNL SECTION 28 T23N R6W LATE 35.19444 N LONG: 107.47945 W DATUM: NAD1927

LAT: 36.19445 N LONG: 107.48005 W DATUM: NAD1983 POINT-OF-ENTRY 1880`F5L 330`FEL SECTION 28. T23N. R6W LAT: 36.19429'N LONG: 107.46498'W DATUM: NAD1927

LAT: 36.19430 N LONG: 107.45558 W DATUM: NAD1983 SURFACE LOCATION 931 FSL 177 FWL SECTION 27. T23M, P6W LAT: 36.19165 N LONG: 107.46324 W DATUM: NAD1927

LAT: 36.19168 N LONG: 107.45384 W DATUM: NAD1983