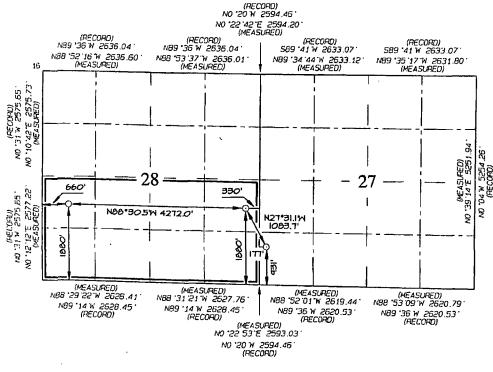

OIL CONSERVATION DIVISION 1220 South St. Francis Drive Santa Fe, NM 87505 Form C-102 Revised August 1, 2011

Submit one copy to Appropriate District Office

FEB 07 2014

Familiation Field Office Burger of Lend Menadement WELL LOCATION AND ACREAGE DEDICATION PLAT 'API Number Paol Cade 'Pool Name 30-043-21152 13379 COUNSELORS GALLUP-DAKOTA Well Number Property Code Property Name LYBROOK M27-2306 HS0 40082 OGRID No. Elevation \*Operator Name 282327 ENCANA OIL & GAS (USA) INC 7132 <sup>10</sup> Surface Location UL or lot no. Feet from the North/South line East/West line County Feet from the 27 177 SANDOVAL М NES 6W 931 **SOUTH** WEST Bottom Hole Location If Different From Surface Feet from the U OC Section Lot Idn North/South line Feet from the East/West line 28 **23N** 6W 1880 WEST SANDOVAL SOUTH 660 12 Dedicated Acres Joint or Infill 4 Consolidation Code Order No. RCVD APR 8 '14 320.00 Acres S/2 - Section 28 OIL CONS. DIV

NO ALLOWABLE WILL BE ASSIGNED TO THIS COMPLETION UNTIL ALL INTERESTS HAVE BEEN CONSOLIDATED OR A NON-STANDARD UNIT HAS BEEN APPROVED BY THE DIVISION

DIST. 3

END-OF-LATERAL 1880 FSL 550 FNL SECTION 28 T23N R6W LATE 35.19444 N LONG: 107.47945 W DATUM: NAD1927

LAT: 36.19445 N LONG: 107.48005 W DATUM: NAD1983 POINT-OF-ENTRY 1880`F5L 330`FEL SECTION 28. T23N. R6W LAT: 36.19429'N LONG: 107.46498'W DATUM: NAD1927

LAT: 36.19430 N LONG: 107.45558 W DATUM: NAD1983 SURFACE LOCATION 931 FSL 177 FWL SECTION 27. T23M, P6W LAT: 36.19165 N LONG: 107.46324 W DATUM: NAD1927

LAT: 36.19168 N LONG: 107.45384 W DATUM: NAD1983