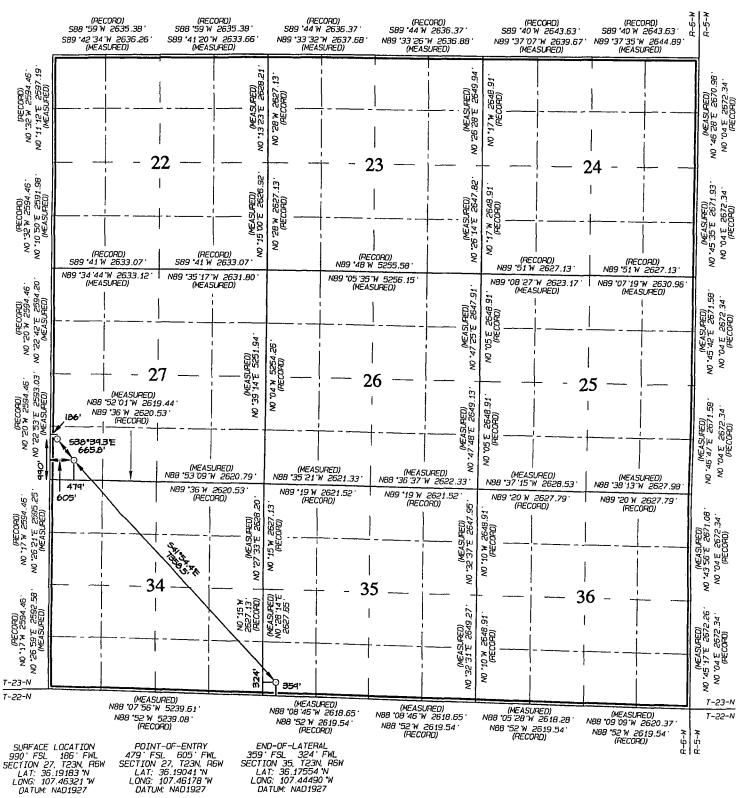

## NWOCD AV

ر Form C-102 District I State of New Mexico 1625 N. French Drive, Hobbs, NM 88240 Phone: (575) 393-6161 Fax: (575) 393-0720 Revised August 1, 2011 Energy, Minerals & Natural Resources Department Submit one copy to Appropriate District Office District II 811 S. First Street, Artesia, NM 88210 Phone: (575) 748-1283 Fax: (575) 748-9720 OIL CONSERVATION DIVISION District III [X] AMENDED, REPORT 1000 Rip Brazos Road, Aztec, NM 87410 Phone: (505) 334-6178 Fax: (505) 334-6170 1220 South St. Francis Drive تف المنتسام AS-DRILLED Santa Fe, NM 87505 District IV 1220 S. St. Francis Drive, Santa Fe, NM 87505 Phone: (505) 476-3460 Fax: (505) 476-3462 X FEB 07 2014 WELL LOCATION AND ACREAGE DEDICATION PLAT Echnington Field Office Pool Name 'API Number Pool Code COUNSELORS GALLUP BAROTA Land Managonium 30-043-21179 13379 Well Number Property Name GALLO CANYON UNIT M27-2306 01H Property Code 40217 01H \*Elevation 'OGRID No. Operator Name ENCANA OIL & GAS (USA) INC. 7132 282327 <sup>10</sup> Surface Location County Feet from the UL or lot no. Section Township Lot Idn North/South line Feet from the East/West line Range 990 SOUTH 186 WEST SANDOVAL М 27 SBN Б₩ 11 Location If Different From Surface Bottom Hole County UL or lot no. Lot Idn North/South line Feet from the East/Nest line Section Township Rance Feet from the WEST SANDOVAL 35 **23N** 359 SOUTH 324 Μ 6W <sup>13</sup> Joint or Infill <sup>14</sup> Consolidation Code <sup>15</sup> Order No. 12 Dedicated Acres 5,760.00 Acres RCVD APR 4114 Sections 22-27 and 34-36 NO ALLOWABLE WILL BE ASSIGNED TO THIS COMPLETION UNTIL ALL INTERESTS HAVE BEEN CONSOLIDATED OR A NON-STANDARD UNIT HAS BEEN APPROVED BY THE DIVISION OIL CONS. DIV. (RECORD) 589 \*41 W 2633.07 (RECORD) 589 \*41 W 2633.07 (RECORD) N89 •48 W 5255.58 15 DIST. 3 NB9 '34'44''W 2633.12' NB9 '35'17''W 2631.80 (MEASURED) (MEASURED) (RECORD) NO "20 W 2594.46" NO "22 '42"E 2594.20' (MEASURED) N89 '05 '35 'W 5256.15 (MEASURED) 17 OPERATOR CERTIFICATION 5 "OPERATOR CERTIFICATION I hereby certify that the information contained herein is true and complete to the best of my knowledge and belief, and that this organization either owns a working interest or unleased mineral interest in the land including the proposed bottom-hole location or has a right to drill this well at this location pursuant to a contract with an owner of such a mineral or working interest, or to a voluntary pooling agreement or a compulsory pooling order heretofore entered by the division. Hard Mark 02/06/14 Signature Date SURFACE LOCATION LAT: 36.19183 N LONG: 107.46321 W DATUM: NAD1927 6 SURED) E 2647. 105 E 2648.5 (RECORD) (MEA: -47 25 LAT: 36.19184 "N LONG: 107.46381 "W DATUM: NAD1983 2 ŝ g (MEASURED) (MEASURED) ş 04 W 5254.2 (HECORD) ₽ (Record) 2 20 W 2594.46 22 53 °E 2593.03 (Measured) 27 26 (MEASURED) •47'48'E 2649.13' (MEASURED) NB8 '52 '01 "W 2619.44 •05 E 2648.91 ' (RECORD) I Date . ع onatun N89 36 W 2620.53 (RECORD) Holly Hill 186' Printed Name holly.hill@encana.com R 538\*39.3'E Ş ş 665.B E-mail Address Ş 940, Ś <sup>10</sup> SURVEYOR CERTIFICATION (MEASURED) NB8 •53 '09 ''W 2620.79 ' (MEASURED) ≈ N88 •36 ·37 °W 2622.33 (MEASURED) N88 \*35 '21''W 2621.33' I hereby certify that the well location shown on this plat was plotted from field notes of actual surveys made by me or und my supervision, and that the same is true and correct to the best of my belief. 479 N89 \*36 W 2620.53 (RECORD) (PECOHD) NO \*17 W 2594.46 NO \*26 \*21 \*E 2595.25 (MEASURED) N89 \*19 W 2621.52 (RECORD) NB9 '19 W 2621.52 under 605 (RECORD) R ß Ē 5 JRED) 2628. Date Revised: DECEMBER 30, 2013 Survey Date: DECEMBER 5, 2012 15 W 2627. (RECORD) INEASUI Signature and Seal of Professional Surveyor POINT-OF-ENTRY LAT: 36.19041 N LONG: 107.46178 W DATUM: NAD1927 SON C. EDWARDS Ş AN. Ş MEXICO ₹ JEW . 34 35 LAT: 35.19043 N LONG: 107.46238 W DATUM: NAD1983 (RECORD) NO \*17 W 2594.46 ' NO \*26 '59 E 2592.58 ' (MEASURED) (MEASURED) NO '28'14'E 2627.65' NO "15 W 2627.13 ' (RECORD) REGISTER & MEYOR END-OF-LATERAL 15269 (MEASURED) •32 '31 'E' 2649.27 LAT: 36.17554 N LONG: 107.44490 W DATUM: NAD1927 9 -10 W 2648. LAT: 36.17555 N LONG: 107.44550 W ADFESSIONAL DATUM: NAD1983 Ş 324 T-23-N Ş 350 SON EDWARD T-22-N (MEASURED) NB8 \*07 56 \*¥ 5239.61 \* NB8 \*52 \*¥ 5239.08 \* (RECORD) (MEASURED) N88 \*08 \*46 "W 2618.65 (MEASURED) NBB °08 '46 'W 2618.65 Certificate Number 15269 N88 \*52 W 2619.54 ' (RECORD) N88 \*52 W 2619.54 (RECORD)