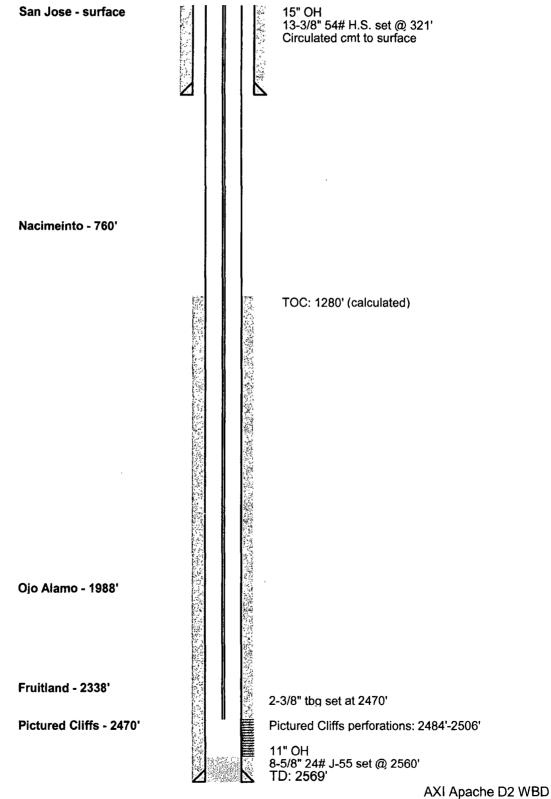

## Pertinent Data Sheet

| Well Name: | AXI Apache D-2             |
|------------|----------------------------|
| Footage:   | 990' FSL and 990' FWL      |
| Location:  | SESW Section 19, T24N, R4W |
| County:    | La Plata County, CO        |
| API#:      | 30-039-05343               |

Field:Ballard Pictured ClifffsElevation:6739' KBTD: 2569' KB

**Completed:** 12/25/1955

## Casing Record:

1

2

| Hole Size | Casing Size | Wt. | Grade | Depth Set | Cement                    |
|-----------|-------------|-----|-------|-----------|---------------------------|
| 15"       | 13-3/8"     | 54# | H.S.  | 321'      | 250 sx (Circ. to surface) |
| 11"       | 8-5/8"      | 24# | J-55  | 2560'     | 275 sx <sup>1</sup>       |
| (4) 700   | 4000 (      |     |       |           |                           |

(1) TOC: 1280 (calculated)

Tubing: 2-3/8" tubing set at 2470'

#### Formation Tops:

| San Jose        | Surface |  |  |  |  |
|-----------------|---------|--|--|--|--|
| Nacimiento      | 760'    |  |  |  |  |
| Ojo Alamo       | 1988'   |  |  |  |  |
| Fruitland       | 2338'   |  |  |  |  |
| Pictured Cliffs | 2470'   |  |  |  |  |

#### Perforations:

Pictured Cliffs perforations: 2484' - 2506'

Notes:

### Wellbore Diagram AXI Apache D-2 SESW Sec. 19, T24N, R4W Rio Arriba County, NM API #30-039-05343

• ,4

·• · · •

Before

5/28/2014