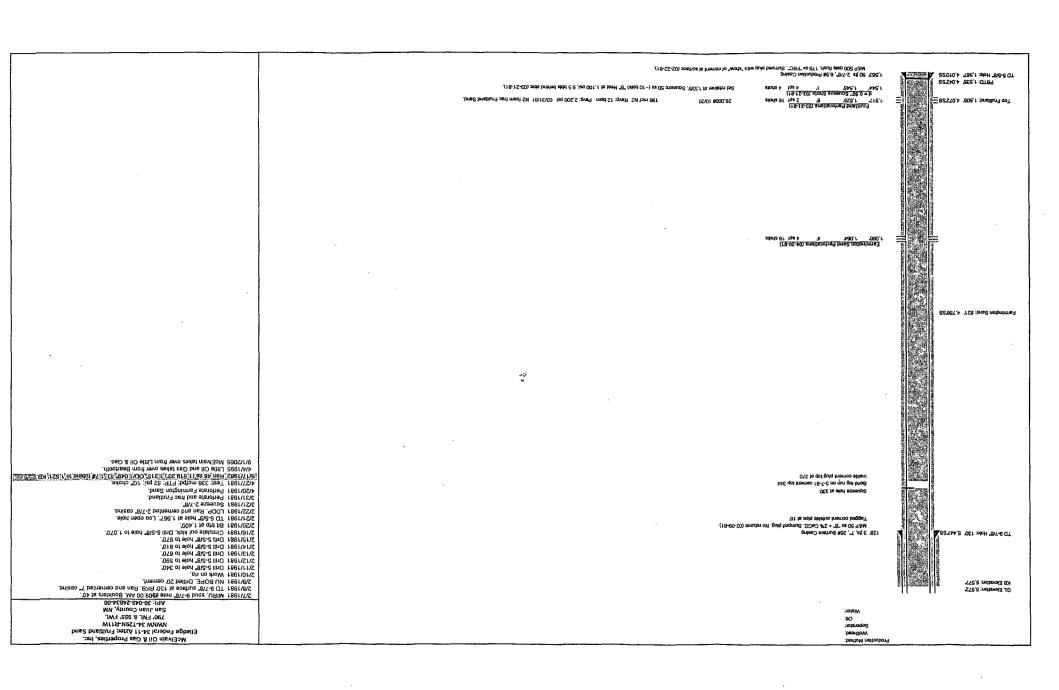

## Elledge Federal 34-11

LOCATION: NWNW Sec. 34, T29N, R11W

API: 30-045-24834

790' FNL & 955' FWL

San Juan, NM

TD: 1567'

PBTD: 1535'

GL: 5572'

#### **CASING:**

7", 26#, J-55 @ 128' in 9 7/8" hole

Cemented with 50 sxs Class 'B' + 2% CaCl

Did not circulate, tagged cement outside pipe at 16' down

2 7/8" 6.5#, @ 1563' in 7 7/8" hole

Cemented with 175 sx Regulated Fill Cement. Show of cement to surfac

#### **FORMATION TOPS:**

Ojo Alamo ...-'
Farmington 821'
Fruitland 1505'
TD 1567'

#### **PERFORATIONS:**

Farmington: 1060-1064 Fruitland: 1517-1525

#### **TUBING DETAIL:**

1 1/4", 48 joints at 1521

1,563 50 ftz 2-778", 6,54 Production Casing.
M&P 500 gate flush, 175 sx "FRC", Bumped plug with "show" of cement at surface (02-22-81). \$8250,6 758,1 50189 \$85010,6 758,1 50H 86-8 CIT Set refainer at 1,535". Squeece 50 as (~10 bbis) "8" Meal at 1,100 pal. 9.5 bbis behind pipe (00-21-81). 196 met N2 Ravg: 12 bpm Pavg: 2,200 pei 03/31/61 N2 foam frac Fruitland Sand. \_82570,4 202,1:bmdflun3 qoT 1.1/4" Tuthing Challins of 06-17-82 formion 1,060 1,064 4 4 sol les shorts (04-20-81) Participation Sand: 821' 4,756'SS 91,2005 McEMain bikes ower from Jean Season Carlos Season MAE qut imemes 18-7-5 no run gai brod 2/26/1991 Circulate out lidek. Drill 5-9/5 hole to 1,970'. 2/26/1991 Bit trib at 1,400'. 2/22/1991 TD 5-5/6 hole at 1,567'. Los open bole. ganded courtes original title at 16. M&P 50 2X \*8" + 2% CaCl2. Bumped plug. No refurms (02-09-81). 128' 3 jts., 7, 25# Surface Casing \$28744,2 'DET : MOH "817-8 CIT 2/13/1981 Drill 5-5/6" hole to 910". 2/14/1981 Drill 5-5/6" hole to 910". 2/15/1981 Drill 5-5/8" hole to 970". NUNTREE DATE SCAF DATE OF ADDITION OF ADDI KB Elevation: 5,577 CL Elevation: 5,572 130, ENT & 322, EME McEivain Oll & Gas Properties, Inc.
Eiledge Federal 34-11 Actec Fruitland Sund
NWINW 34-17SSH-R11W 4PH 30-045-24834 Elledge Federal 34-11