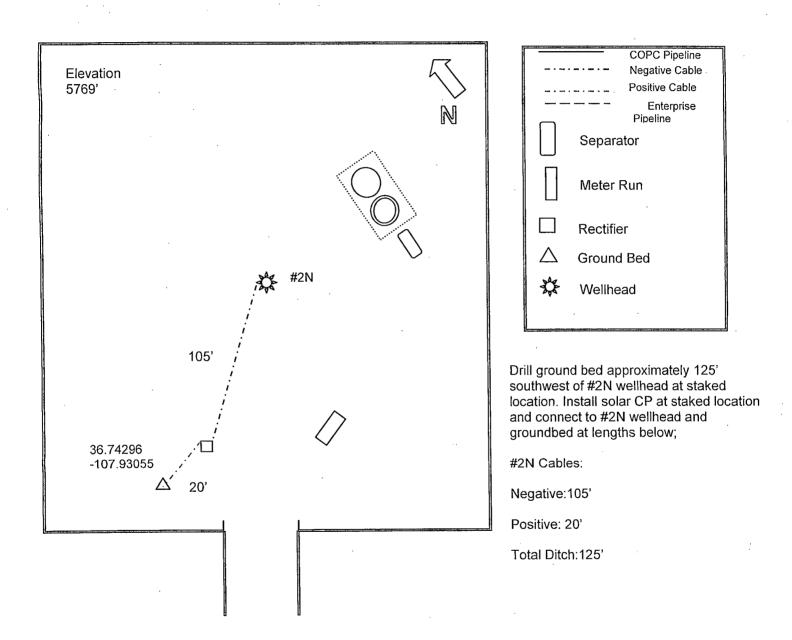

|                                                                       | DUKEAU OF LAND WA                                                                                                                                                                                                           | NAGEWIENT                                                        |                         |                                                                        | ily 31, 2010                           |  |  |
|-----------------------------------------------------------------------|-----------------------------------------------------------------------------------------------------------------------------------------------------------------------------------------------------------------------------|------------------------------------------------------------------|-------------------------|------------------------------------------------------------------------|----------------------------------------|--|--|
|                                                                       |                                                                                                                                                                                                                             |                                                                  | APF                     | 3. <b>()</b> 139 SZHA 1470.                                            | 8 02747                                |  |  |
| SUN                                                                   | DRY NOTICES AND REP                                                                                                                                                                                                         | ORTS ON WELLS                                                    |                         | 6 If Indian :Allottee or Tribe Na                                      | <b>/I-03717</b>                        |  |  |
| Do not use                                                            | DRY NOTICES AND REPORT OF THE PROPERTY OF T | to drill or to re-enter ar                                       | ال الدود كا كا الم      | ON FISHER OFFICE AND                                                   | ·                                      |  |  |
| abandoned                                                             | e this form for proposals a well. Use Form 3160-3 (A                                                                                                                                                                        | PD) for such proposa                                             | Is. Of t                | sud Moudopares.                                                        |                                        |  |  |
| SU                                                                    | BMIT IN TRIPLICATE - Other ins                                                                                                                                                                                              | tructions on page 2.                                             |                         | 7. If Unit of CA/Agreement, Nan                                        | ne and/or No.                          |  |  |
| 1. Type of Well                                                       |                                                                                                                                                                                                                             |                                                                  |                         |                                                                        |                                        |  |  |
| Oil Well                                                              | Gas Well Other                                                                                                                                                                                                              |                                                                  |                         | 8. Well Name and No.                                                   |                                        |  |  |
|                                                                       | <del></del>                                                                                                                                                                                                                 |                                                                  |                         | Houck Com 2N                                                           |                                        |  |  |
| 2. Name of Operator                                                   | ton Bosouroso Oil 9 Con                                                                                                                                                                                                     | Campany I D                                                      |                         | 9. API Well No.                                                        |                                        |  |  |
| 3a. Address                                                           | ton Resources Oil & Gas                                                                                                                                                                                                     | 3b. Phone No. (include area coo                                  | de)                     | 30-045-35416  10. Field and Pool or Exploratory Area                   |                                        |  |  |
| PO Box 4289, Farmingto                                                | on, NM 87499                                                                                                                                                                                                                | (505) 326-9700                                                   |                         | Blanco MV/Basin DK                                                     |                                        |  |  |
| 4. Location of Well (Footage, Sec., T.,R                              | .,M., or Survey Description)                                                                                                                                                                                                | ·                                                                |                         | 11. Country or Parish, State                                           |                                        |  |  |
| -                                                                     | N), 1505' FNL & 1090' FW                                                                                                                                                                                                    |                                                                  |                         | San Juan ,                                                             | New Mexico                             |  |  |
|                                                                       | N), 697' FNL & 713' FWL,                                                                                                                                                                                                    |                                                                  |                         |                                                                        |                                        |  |  |
| 12. CHECK T                                                           | HE APPROPRIATE BOX(ES)                                                                                                                                                                                                      | TO INDICATE NATURE (                                             | OF NOT                  | TICE, REPORT OR OTHE                                                   | R DATA                                 |  |  |
| TYPE OF SUBMISSION                                                    |                                                                                                                                                                                                                             | OF AC                                                            | TION                    |                                                                        |                                        |  |  |
| Notice of Intent                                                      | Acidize                                                                                                                                                                                                                     | Deepen                                                           | P                       | roduction (Start/Resume)                                               | Water Shut-Off                         |  |  |
| 4                                                                     | Alter Casing                                                                                                                                                                                                                | Fracture Treat                                                   | R                       | eclamation                                                             | Well Integrity                         |  |  |
| X Subsequent Report                                                   | Casing Repair                                                                                                                                                                                                               | New Construction                                                 | R                       | ecomplete                                                              | X Other Cathodic                       |  |  |
| ()1                                                                   | Change Plans                                                                                                                                                                                                                | Plug and Abandon                                                 | T                       | emporarily Abandon                                                     | Sundry                                 |  |  |
| Final Abandonment Notice  13. Describe Proposed or Completed Op       | Convert to Injection                                                                                                                                                                                                        | Plug Back                                                        |                         | Vater Disposal                                                         |                                        |  |  |
| Attach the bond under which the w following completion of the involve | onally or recomplete horizontally, give<br>ork will be performed or provide the led operations. If the operation results<br>Abandonment Notices must be filed of<br>final inspection.)                                      | Bond No. on file with BLM/BIA. in a multiple completion or recor | Require<br>mpletion     | d subsequent reports must be filed<br>in a new interval, a Form 3160-4 | d within 30 days<br>must be filed once |  |  |
| Attached is a drawing for                                             | or the placement of the cath                                                                                                                                                                                                | nodic ground, rectifier ar                                       | nd cabl                 | le for the subject well.                                               |                                        |  |  |
| , maono a a arannig n                                                 |                                                                                                                                                                                                                             | ,oano grouna, roomiar ar                                         |                         |                                                                        | CPR 23 14                              |  |  |
|                                                                       |                                                                                                                                                                                                                             |                                                                  |                         | GIL CONS. DIV.                                                         |                                        |  |  |
|                                                                       |                                                                                                                                                                                                                             |                                                                  | /A                      | CCEPTED FOR REC                                                        | KORD                                   |  |  |
|                                                                       | 1                                                                                                                                                                                                                           |                                                                  |                         |                                                                        |                                        |  |  |
|                                                                       |                                                                                                                                                                                                                             | APR 1 7 2014                                                     |                         |                                                                        |                                        |  |  |
|                                                                       |                                                                                                                                                                                                                             |                                                                  | FARMINGTON FIELD OFFICE |                                                                        |                                        |  |  |
|                                                                       |                                                                                                                                                                                                                             |                                                                  |                         |                                                                        | action successions                     |  |  |
|                                                                       |                                                                                                                                                                                                                             | ·                                                                |                         |                                                                        |                                        |  |  |
| 14. I hereby certify that the foregoing is                            | Title                                                                                                                                                                                                                       |                                                                  | Staff Regulatory Tec    | hnician                                                                |                                        |  |  |
| Signature Wleen                                                       | White                                                                                                                                                                                                                       | Date 4 9                                                         | 1/14                    |                                                                        |                                        |  |  |
|                                                                       | THIS SPACE FO                                                                                                                                                                                                               | OR FEDERAL OR STAT                                               | TE OFF                  | FICE USE                                                               |                                        |  |  |
|                                                                       |                                                                                                                                                                                                                             |                                                                  |                         |                                                                        |                                        |  |  |

## Houck Com #2N

Unit E, Section 7, T97N, R10W, San Juan County, NM

By: Scott Smith Date: 02/21/2014