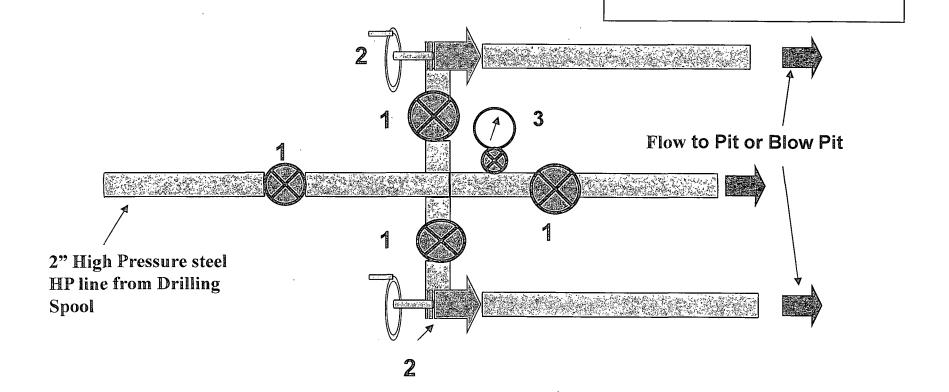

- Spacing rule violation. Operator must follow up with change of status notification on other well to be shut in or abandoned
- Regarding the use of a pit, closed loop system or below grade tank, the operator must comply with the following as applicable:
  - A pit requires a complete C-144 be submitted and approved prior to the construction or use of the pit, pursuant to 19.15.17.8.A
  - A closed loop system requires notification prior to use, pursuant to 19.15.17.9.A
  - A below grade tank requires a registration be filed prior to the construction or use of the below grade tank, pursuant to 19.15.17.8.C
- Once the well is spud, to prevent ground water contamination through whole or partial conduits from the surface, the operator shall drill without interruption through the fresh water zone or zones and shall immediately set in cement the water protection string
- Oil base muds are not to be used until fresh water zones are cased and cemented providing isolation from the oil or diesel. This includes synthetic oils. Oil based mud, drilling fluids and solids must be contained in a steel closed loop system.