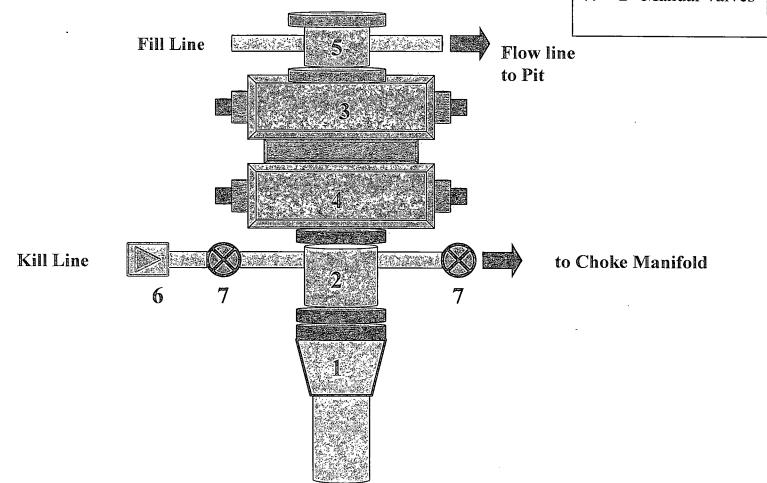

d as necessary during the drilling and completion phases of this project.

#### 3. SURFACE OWNERSHIP

The surface ownership of the well site location and access roads are all on Jicarilla Apache Nation land.

## 4. <u>EXISTING WELLS</u> (See the Vicinity map)

This is a development location. There are twenty-three existing wells within a one-mile radius of the proposed location as shown on the Vicinity map.



# EnerVest Jicarilla 2014 Drilling Program 2000 psi Choke Manifold

## Exhibit B

## **Components**

- 1. 2" Valves (2M)
- 2. Adjustable Chokes
- 3. Gauge



EnerVest
Jicarilla 2014
Drilling Program
Blowout Preventer
2000 psi

## Exhibit A

## **Components**

- 1. Wellhead 9 5/8"
- 2. Drilling Spool
- 3. Pipe Rams
- 4. Blind Rams
- 5. Spool
- 6. 2" Check Valve
- 7. 2" Manual Valves