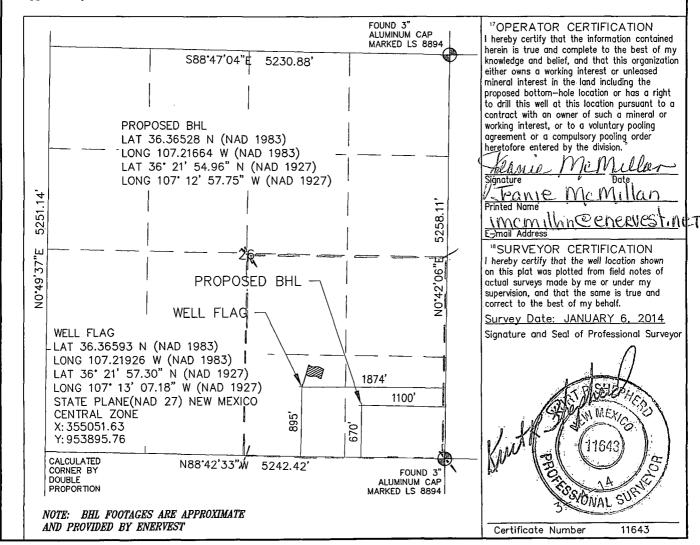

| Operator Signature Date: 4/7/14                                                           |
|-------------------------------------------------------------------------------------------|
| Well information;                                                                         |
| Operator Enervest, Well Name and Number Jicarilla Apache Tribal #18                       |
| API# <u>30-039 - 3/229</u> , Section <u>26</u> , Township <u>25</u> NS, Range <u>4</u> EW |
| Conditions of Approval:                                                                   |
| (See the below checked and handwritten conditions)                                        |
| Notify Aztec OCD 24hrs prior to casing & cement.                                          |
| Hold C-104 for directional survey & "As Drilled" Plat                                     |
| Hold C-104 for NSL NSP, DHC                                                               |
|                                                                                           |