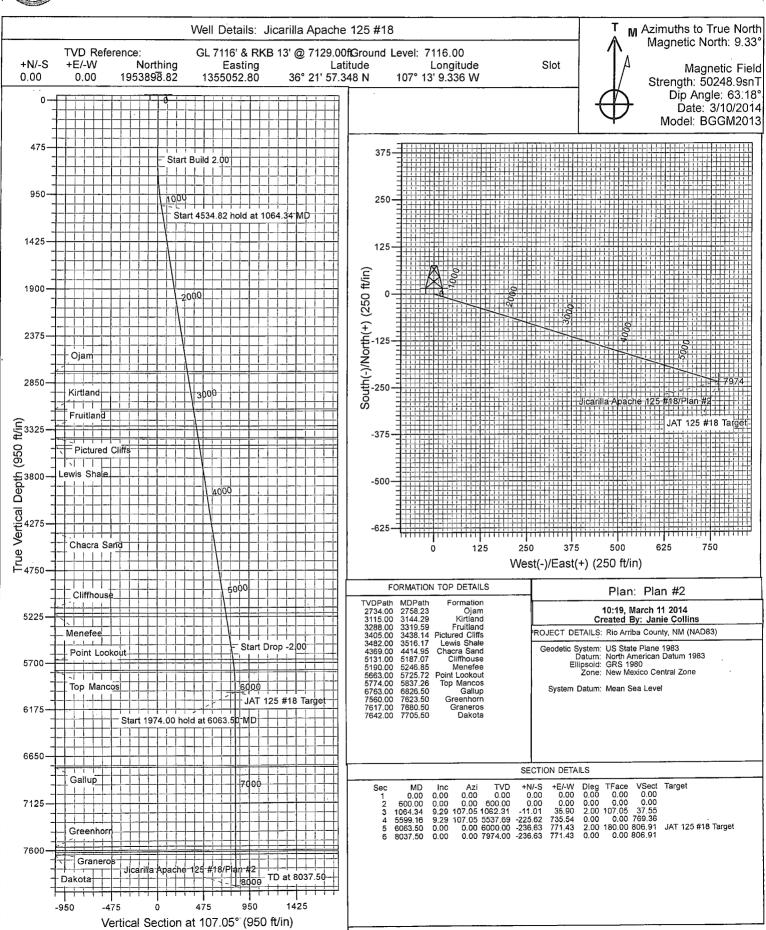

| Operator Signature Date: 4/7/14                                                           |
|-------------------------------------------------------------------------------------------|
| Well information;                                                                         |
| Operator Enervest, Well Name and Number Jicarilla Apache Tribal #18                       |
| API# <u>30-039 - 3/229</u> , Section <u>26</u> , Township <u>25</u> NS, Range <u>4</u> EW |
| Conditions of Approval:                                                                   |
| (See the below checked and handwritten conditions)                                        |
| Notify Aztec OCD 24hrs prior to casing & cement.                                          |
| Hold C-104 for directional survey & "As Drilled" Plat                                     |
| Hold C-104 for NSL NSP, DHC                                                               |
|                                                                                           |