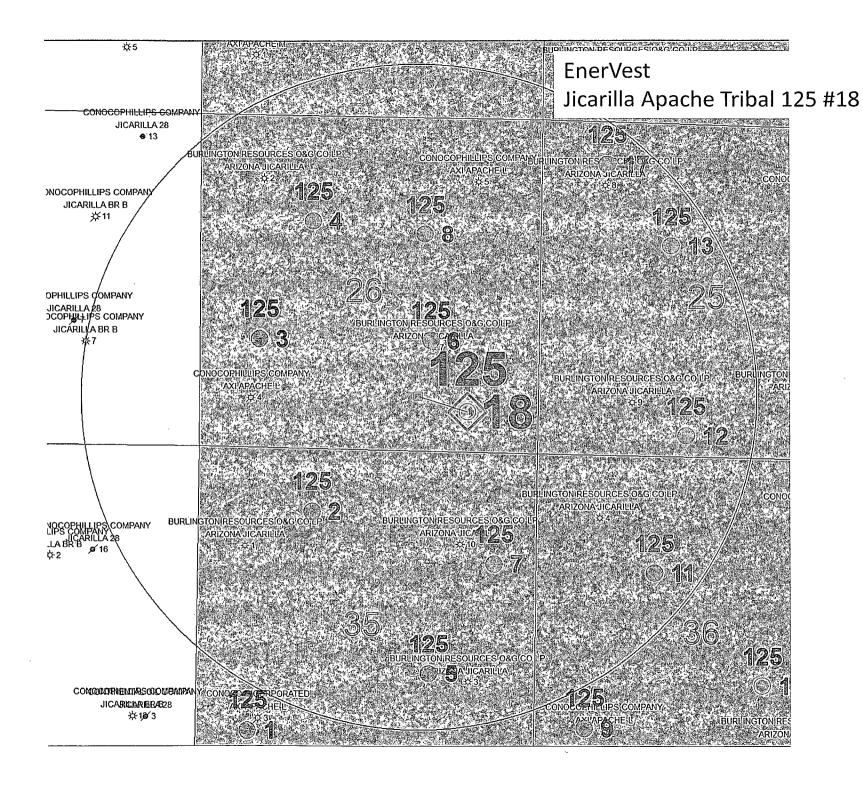

location erosion and divert drainage around the location. Any area used in this fashion will have been reviewed and given clearance for the possible archaeological and environmental impact.
- F. Location and size of culverts: None are required.
- G. Surface Materials: No gates, cattle guards or fences to be installed along the access road or the location. Road base material may be used as necessary during the drilling and completion phases of this project.

#### 3. SURFACE OWNERSHIP

The surface ownership of the well site location and access roads are all on Jicarilla Apache Nation land.

## 4. <u>EXISTING WELLS</u> (See the Vicinity map)

This is a development location. There are twenty-three existing wells within a one-mile radius of the proposed location as shown on the Vicinity map.



# EnerVest Jicarilla 2014 Drilling Program 2000 psi Choke Manifold

## Exhibit B

## **Components**

- 1. 2" Valves (2M)
- 2. Adjustable Chokes
- 3. Gauge



EnerVest
Jicarilla 2014
Drilling Program
Blowout Preventer
2000 psi

## Exhibit A

## **Components**

- 1. Wellhead 9 5/8"
- 2. Drilling Spool
- 3. Pipe Rams
- 4. Blind Rams
- 5. Spool
- 6. 2" Check Valve
- 7. 2" Manual Valves