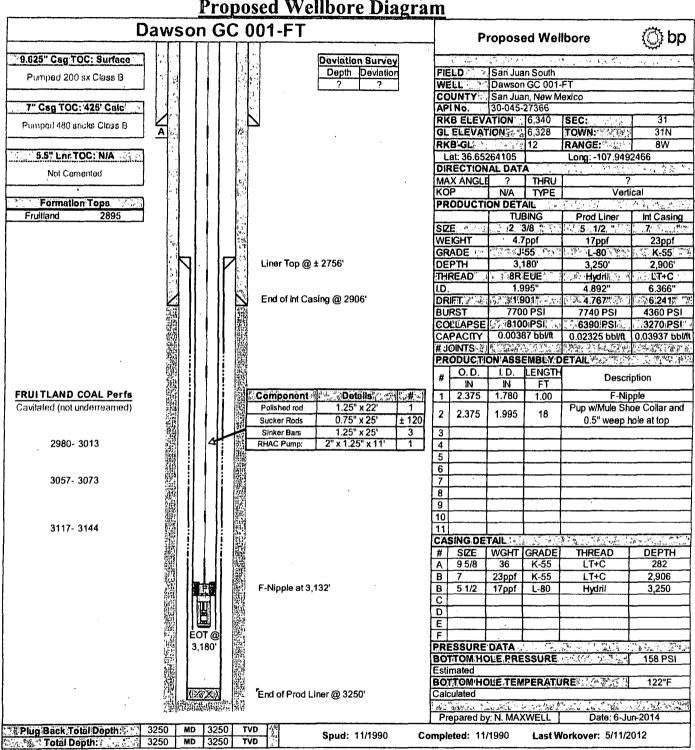

#### **Proposed Wellbore Diagram**

Created by Neevia Document Converter trial version http://www.neevia.com

# **Dawson GC 1**

30-045-27336

Unit letter M Sec 31, Town 31N, Range 8W San Juan, NM Fruitland Coal Formation

The purpose of this procedure is to outline the deepening of the Dawson GC 1 to provide additional rathole for producing the Fruitland Coal Formation

#### **Basic Job Procedure:**

- 1. Pull Rods
- 2. Pull tubing
- 3. Pull liner
- 4. Deepen well to  $\pm$  3,250'
  - a. Estimated top of Pictured Cliffs is at 3,154'
  - b. Estimated top of Lewis Shale is at 3,350'
- 5. Run liner
  - a. Liner will either be pre-slotted or after running will be perforated in similar intervals as before:
    - i. ± 2980 3013'
    - ii. ± 3057 3073'
    - iii. ± 3117 3144'
- 6. Land tubing at  $\pm$  3,180'
- 7. Run pump and rods

Created by Neevia Document Converter trial version http://www.neevia.com

**Proposed Wellbore Diagram** 

Created by Neevia Document Converter trial version http://www.neevia.com

District 1 1625 N. French Dr., Hobbs; NM 88240 District II 1301 W. Grand Avenue, Artesia, NM 88210 District III 1000 Rio Brazos Rd., Aztec, NM 87410 District IV 1220 S. St. Francis Dr., Santa Fe, NM 87505