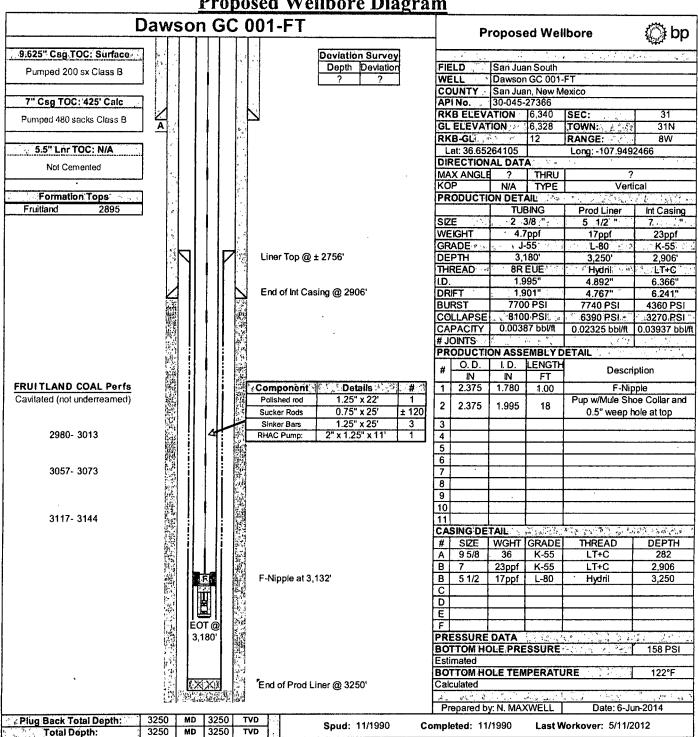

#### **Proposed Wellbore Diagram**

Created by Neevia Document Converter trial version http://www.neevia.com

# **Dawson GC 1**

30-045-27336

Unit letter M Sec 31, Town 31N, Range 8W San Juan, NM Fruitland Coal Formation

The purpose of this procedure is to outline the deepening of the Dawson GC 1 to provide additional rathole for producing the Fruitland Coal Formation

#### **Basic Job Procedure:**

- 1. Pull Rods
- 2. Pull tubing
- 3. Pull liner
- 4. Deepen well to  $\pm$  3,250'
  - a. Estimated top of Pictured Cliffs is at 3,154'
  - b. Estimated top of Lewis Shale is at 3,350'
- 5. Run liner
  - a. Liner will either be pre-slotted or after running will be perforated in similar intervals as before:
    - i. ± 2980 3013'
    - ii. ± 3057 3073'
    - iii. ± 3117 3144'
- 6. Land tubing at  $\pm$  3,180'
- 7. Run pump and rods

Created by Neevia Document Converter trial version http://www.neevia.com

**Proposed Wellbore Diagram** 

Created by Neevia Document Converter trial version http://www.neevia.com

District 1 1625 N. French Dr., Hobbs; NM 88240 District II 1301 W. Grand Avenue, Artesia, NM 88210 District III 1000 Rio Brazos Rd., Aztec, NM 87410 District IV 1220 S. St. Francis Dr., Santa Fe, NM 87505