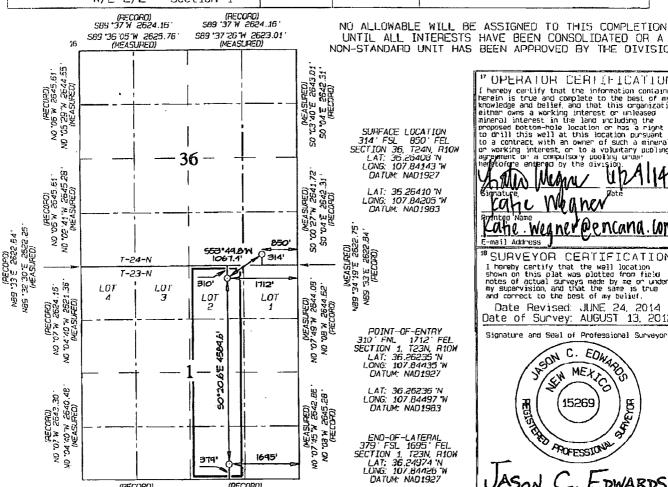

WELL LOCATION AND ACREAGE DEDICATION PLAT

Property Name

GOOD TIMES P36A-2410

AMENDED REPORTIVE

JUN 26 2014

Feature Con Fight Office

## CGRID No Elevation "Operator Name 202327 ENCANA OIL & GAS (USA) INC. 6866 <sup>10</sup> Surface Location Ut. or lot to. Section Feet from the County Township Lot Ick North/South line Feet from the East/West line P 36 24N 10W 314 SOUTH 850 EAST SAN JUAN <sup>11</sup> Bottom Different From Surface Hole Location If UL or lot no. Section Township Hange Lot Irin Feet from the North/South line Feet from the East/West line 0 1 NE<sub>2</sub> 10W SOUTH 1695 EAST SAN JUAN 13 Dedicated Acres io Joint or Infill Consolidation Code 3 Ordan No 159.79 Acres E/2 -M/5 Section 1

(RECORD) 509:51 W 2626.14

589 \*50 '37 'W 2623.84' (MEASURED)

LAT: 36.24976 N LONG: 107.84487 N DATUM: NAD1983

(RECORD) 589 '51 W 2020.14'

S89 '49'07'W 2625.84' (MEASURED)

UNTIL ALL INTERESTS HAVE BEEN CONSOLIDATED OR A NON-STANDARD UNIT HAS BEEN APPROVED BY THE DIVISION OPERATOR CERTIFICATION "UPERATUR CEHTIFILATION
I hereby certify that the information contained
herein is true and complete to the best of my
knowledge and belief and that this organization
either owns a working interest or unleased
mineral interest in the land including the
proposed bottom-hole location or has a right
to drill this well at this location or pursuant
to a contract with an owner of such a mineral
or working interest, or to a voluntary pooling
agrayment or a compulsory pooling under
heretofre entered by the division.

Bencana.Lom mail Address

18 SURVEYOR CERTIFICATION
I hereby certify that the well location
shown on this plat was plotted from field
notes of actual surveys made by me or under
my supervision, and that the same is true
and correct to the best of my belief.

Date Revised: JUNE 24, 2014 Date of Survey: AUGUST 13, 2012

Signature and Seal of Professional Surveyor

ASON **EDWARDS** Certificate Number 15259