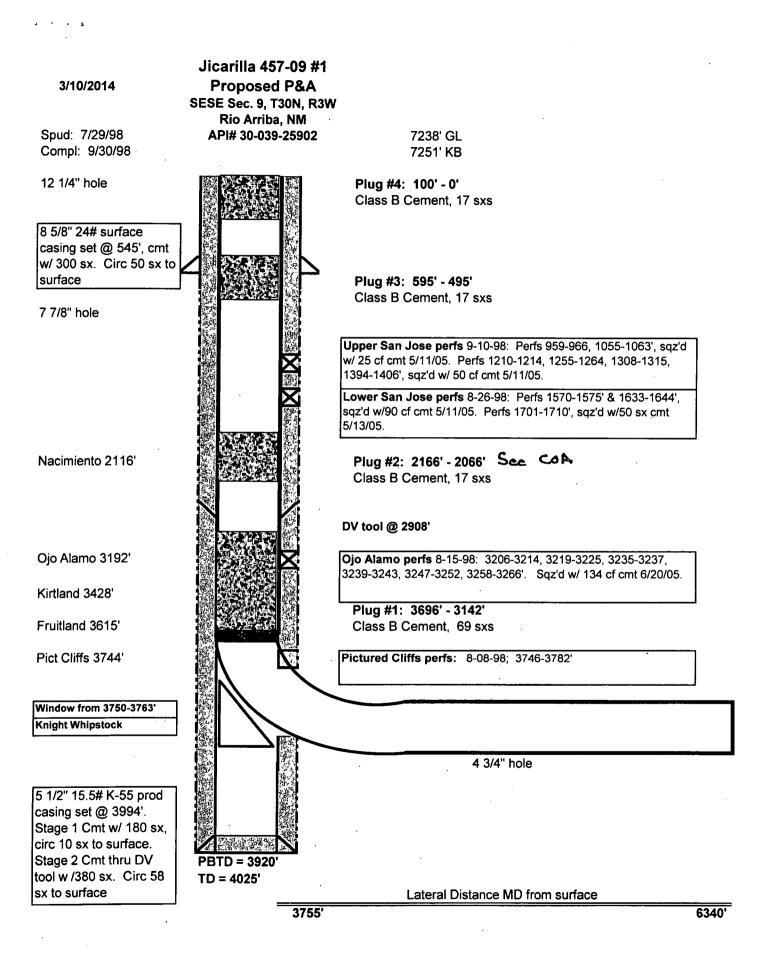

Note: All cement volumes use 100% excess outside pipe and 50' excess inside. The stabilizing wellbore fluid will be 8.3 ppg, sufficient to balance all exposed formation pressures. All cement will be Class B, mixed at 15.6 ppg with a 1.18 cf/sx yield.

NOTE: ON/OFF tool at 3669'.

 Plug #1 (Pictured Cliffs interval, Fruitland, Kirtland and Ojo Alamo tops, 3696' – 3142'): RIH and set 5.5" CR or CIBP at 3696'. Pressure test tubing to 1000#. <u>Pressure test casing to 800#.</u> <u>If casing does not test then spot or tag subsequent plugs as appropriate.</u> Mix 69 sxs Class B cement and spot a balanced plug above CR or CIBP, inside the casing, to cover the Pictured Cliffs interval through the Ojo Alamo top. PUH.

#### Sac COA

- 4. Plug #2 (Nacimiento top, 2166'- 2066'): Mix 17 sxs Class B cement and spot a balanced plug inside the casing to cover Nacimiento top. PUH.
- 5. Plug #3 (8-5/8" 24# casing shoe, 595'- 495'): Mix 17 sxs Class B cement and spot a balanced plug inside the casing to cover 8-5/8" casing shoe. PUH.
- 6. Plug #4 (Surface, 100' Surface): Attempt to pressure test the bradenhead annulus to 300 PSI; note the volume to load. If the BH annulus holds pressure, then establish circulation out casing valve with water. Mix approximately 17 sxs cement and spot a balanced plug from 100' to surface, circulate good cement out casing valve. TOH and LD tubing. Shut well in and WOC. If the BH annulus does not test, then perforate at the appropriate depth and attempt to circulate cement to surface filling the casings to surface. Shut in well and WOC.
- 7. ND BOP and cut off wellhead below surface casing flange. Install P&A marker with cement to comply with regulations. RD, MOL and cut off anchors. Restore location per BLM stipulations.