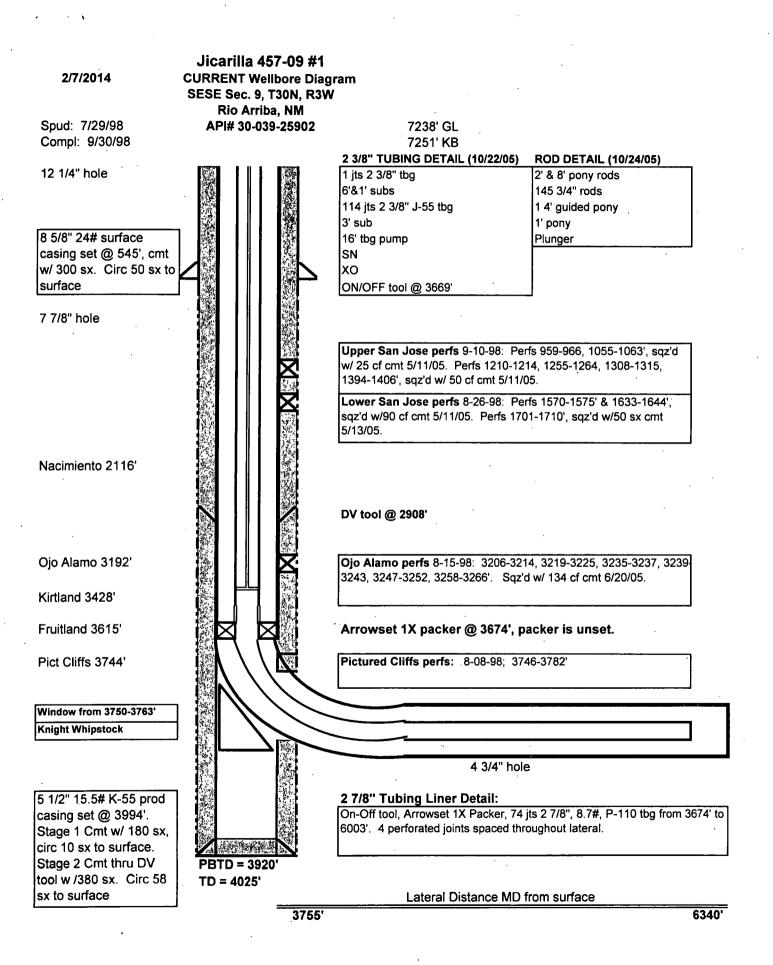

This project will use of an A-Plus steel tank to handle waste fluids circulated from the well and cement wash up.

- Install and test location rig anchors. Comply with all NMOCD, BLM, and Operator safety regulations. MOL and RU daylight pulling unit. Conduct safety meeting for all personnel on location. Record casing, tubing and bradenhead pressures. NU relief line and blow down well. Kill well with water as necessary and at least pump tubing capacity of water down the tubing. ND wellhead and NU BOP. Function test BOP.
- Rods: Yes X , No , Unknown , Size 2-3/8" tubing , Length 3669'. Tubing: Yes X , No , Unknown , Size 2-3/8" tubing , Length 3669'. Tubing: Yes X , No , Unknown , Size 2-7/8" tubing , Length 2329'.
   Packer: Yes X , No , Unknown , Type Arrowset 1X 3674' (unset) .
   If this well has rods or a packer, then modify the work sequence in step #2 as appropriate.

NOTE: ON/OFF tool at 3669'.

 Plug #1 (Pictured Cliffs interval, Fruitland, Kirtland and Ojo Alamo tops, 3696' – 3142'): RIH and set 5.5" CR or CIBP at 3696'. Pressure test tubing to 1000#. <u>Pressure test casing to 800#.</u> <u>If casing does not test then spot or tag subsequent plugs as appropriate.</u> Mix 69 sxs Class B cement and spot a balanced plug above CR or CIBP, inside the casing, to cover the Pictured Cliffs interval through the Ojo Alamo top. PUH.