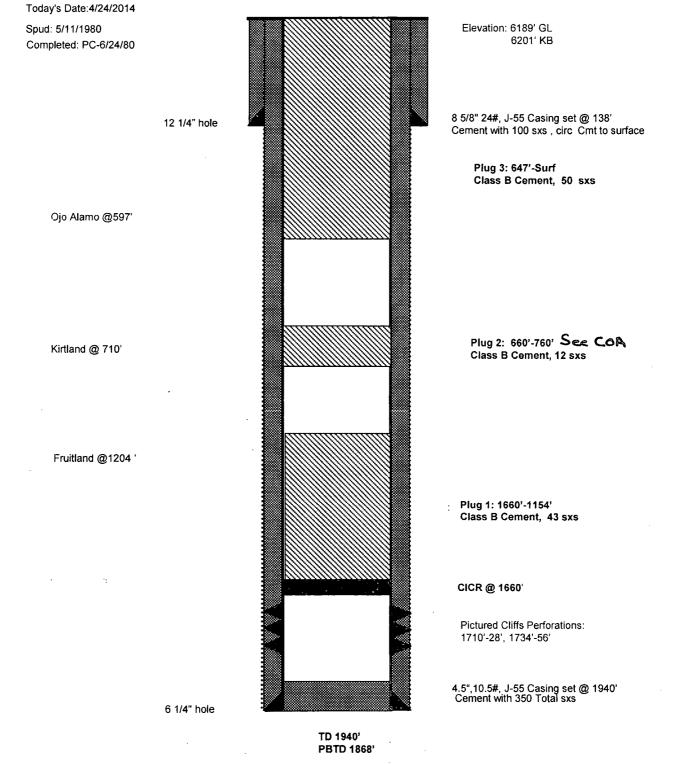

#### W Kutz Pictured Cliffs 1070' FNL and 1070' FEL, Section 32, T27N, R11W San Juan County, New Mexico / API 30-045-24269 Lat: 36.535907 N / Long: 108.02113 W

- Note: All cement volumes use 100% excess outside pipe and 50' excess inside. The stabilizing wellbore fluid will be 8.3 ppg, sufficient to balance all exposed formation pressures. All cement will be Class B, mixed at 15.8 ppg with a 1.18 cf/sx yield.
  - Install and test location rig anchors. Comply with all NMOCD, BLM, and Operator safety regulations. MOL and RU daylight pulling unit. Conduct safety meeting for all personnel on location. Record casing, tubing and bradenhead pressures. NU relief line and blow down well. Kill well with water as necessary and at least pump tubing capacity of water down the tubing. ND wellhead and NU BOP. Function test BOP.
  - Rods: Yes\_x\_\_, No\_\_, Unknown\_\_\_. Tubing: Yes\_X, No\_\_, Unknown\_\_, Size <u>2.375</u>", Length <u>1771</u>".
     Packer: Yes\_\_, No\_X, Unknown\_\_, Type \_\_\_\_. If this well has rods or a packer, then modify the work sequence in step #2 as appropriate.
  - Plug #1 (Pictured Cliffs, Fruitland, and Fruitland Top 1660' 1154'): PU and TIH with 4.5" cement retainer, set at 1660'. Pressure test tubing to 1000 PSI. Pressure test casing to 800 PSI. If casing does not test, then spot or tag subsequent plug as appropriate. Mix and pump 43 sxs Class B cement above CR to isolate the Pictured Cliffs, Fruitland, and Fruitland top. PUH.