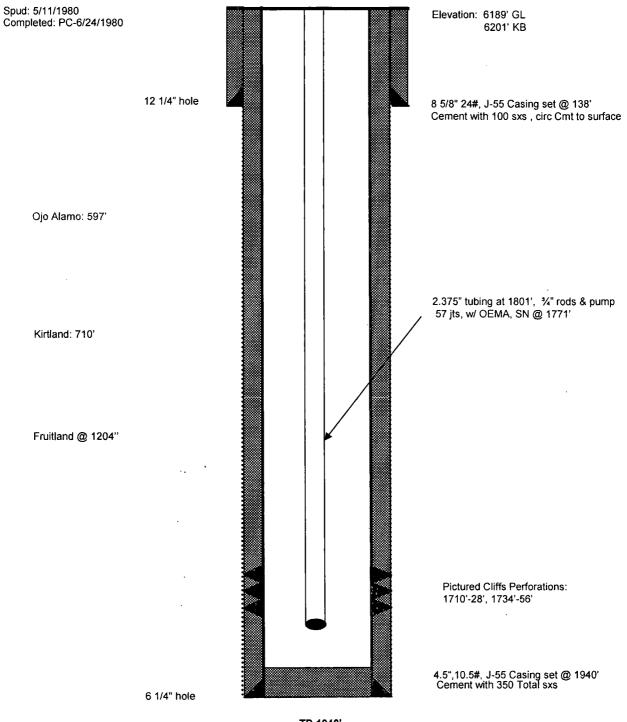

#### W Kutz Pictured Cliffs 1070' FNL and 1070' FEL, Section 32, T27N, R11W San Juan County, New Mexico / API 30-045-24269 Lat: 36.535907 N / Long: 108.02113 W

- Note: All cement volumes use 100% excess outside pipe and 50' excess inside. The stabilizing wellbore fluid will be 8.3 ppg, sufficient to balance all exposed formation pressures. All cement will be Class B, mixed at 15.8 ppg with a 1.18 cf/sx yield.
  - Install and test location rig anchors. Comply with all NMOCD, BLM, and Operator safety regulations. MOL and RU daylight pulling unit. Conduct safety meeting for all personnel on location. Record casing, tubing and bradenhead pressures. NU relief line and blow down well. Kill well with water as necessary and at least pump tubing capacity of water down the tubing. ND wellhead and NU BOP. Function test BOP.
  - Rods: Yes\_x\_\_, No\_\_, Unknown\_\_\_. Tubing: Yes\_X, No\_\_, Unknown\_\_, Size <u>2.375</u>", Length <u>1771</u>".
     Packer: Yes\_\_, No\_X, Unknown\_\_, Type \_\_\_\_. If this well has rods or a packer, then modify the work sequence in step #2 as appropriate.
  - Plug #1 (Pictured Cliffs, Fruitland, and Fruitland Top 1660' 1154'): PU and TIH with 4.5" cement retainer, set at 1660'. Pressure test tubing to 1000 PSI. Pressure test casing to 800 PSI. If casing does not test, then spot or tag subsequent plug as appropriate. Mix and pump 43 sxs Class B cement above CR to isolate the Pictured Cliffs, Fruitland, and Fruitland top. PUH.