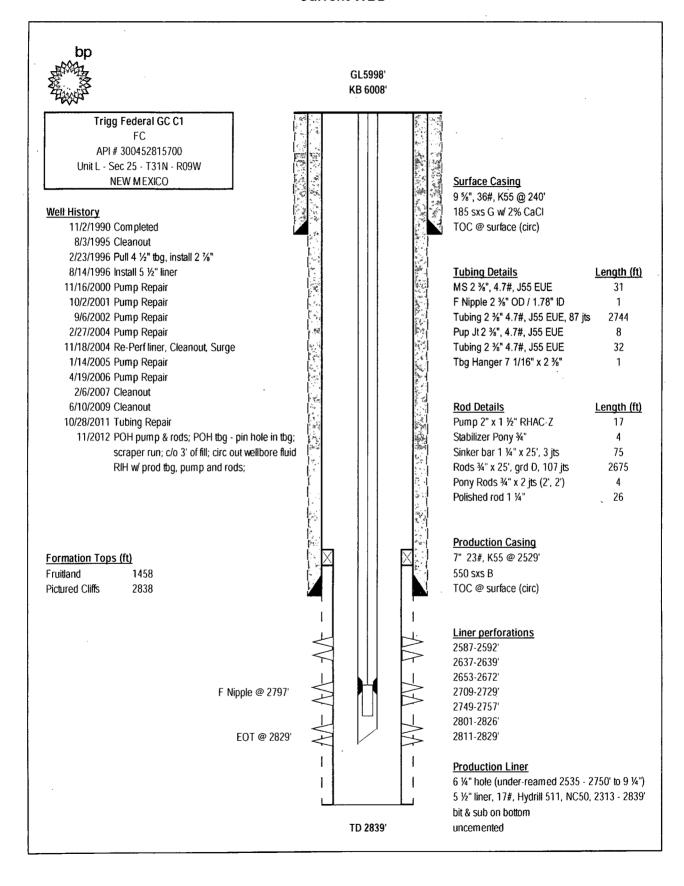

Trigg Federal GC C1 FC API # 300452815700 Unit L - Sec 25 - T31N - R09W NEW MEXICO

## **Current WBD**

GL5998' KB 6008'

# Trigg Federal GC C1

FC

API # 300452815700 Unit L - Sec 25 - T31N - R09W NEW MEXICO

### Well History

11/2/1990 Completed

8/3/1995 Cleanout

2/23/1996 Pull 4 1/2" tbg, install 2 1/6"

8/14/1996 Install 5 1/2" liner

11/16/2000 Pump Repair

10/2/2001 Pump Repair

9/6/2002 Pump Repair

2/27/2004 Pump Repair

11/18/2004 Re-Perf liner, Cleanout, Surge

1/14/2005 Pump Repair

4/19/2006 Pump Repair

2/6/2007 Cleanout

6/10/2009 Cleanout

10/28/2011 Tubing Repair

11/2012 POH pump & rods; POH tbg - pin hole in tbg; scraper run; c/o 3' of fill; circ out wellbore fluid RIH w/ prod tbg, pump and rods;

# Formation Tops (ft)

Fruitland

1458

Pictured Cliffs

2838

F Nipple @ 2845'

EOT @ 2878'

### **Surface Casing**

9 %", 36#, K55 @ 240' 185 sxs G w/ 2% CaCl TOC @ surface (circ)

### **Tubing Details**

MS 2 %", 4.7#, J55 EUE, 31'  $\pm$  F Nipple 2 %" OD / 1.78" ID Tubing 2 %" 4.7#, J55 EUE add pup jts for spaceout Tbg Hanger 7 1/16" x 2 %"

### **Rod Details**

Pump 2" x 1 ¼" RHAC-Z, 18' ±
Stabilizer Pony ¾" x 4' ±
Sinker bar 1 ¼" x 25', 3 jts
Stabilizer Pony ¾" x 4' ±
Rods ¾" x 25', grd D
add pony rods for spaceout
Polished rod 1 ¼" x 26' ±

# **Production Casing**

7" 23#, K55 @ 2529' 550 sxs B TOC @ surface (circ)

# Liner\_perforations

2587-2592

2637-2639

2653-2672

2709-2729

2749-2757<sup>1</sup> 2801-2826<sup>1</sup>

2811-2829

### **Production Liner**

6 ¼" hole (under-reamed 2535 - 2750' to 9 ¼") 5 ½" liner, 17#, Hydrill 511, L80, 2380 - 2940' uncemented

6 1/4" hole 2839' - 2940'

TD 2940'