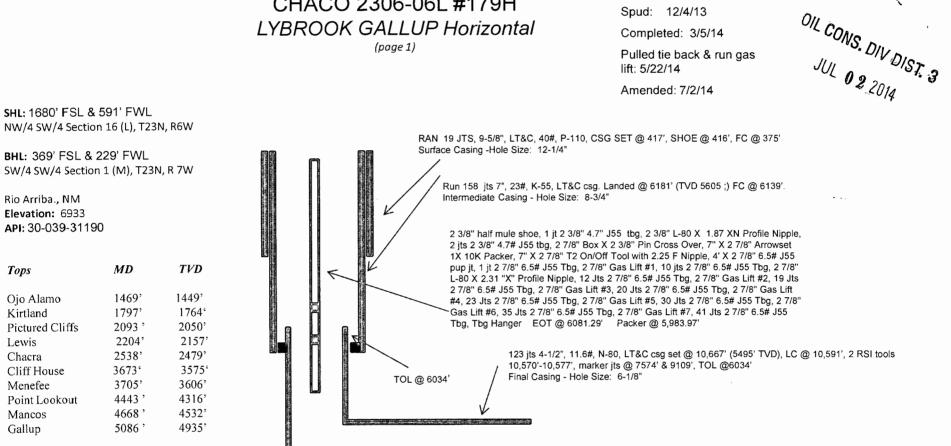

TD: 10679' MD TVD: 5495 PBTD:10590' MD

| IOLE SIZE                                                                                                                                                                                                                                                                                                                                                                                                                                                                                                                                                                                                                                                                                           | CASING | CEMENT  | VOLUME      | СМТ ТОР |
|-----------------------------------------------------------------------------------------------------------------------------------------------------------------------------------------------------------------------------------------------------------------------------------------------------------------------------------------------------------------------------------------------------------------------------------------------------------------------------------------------------------------------------------------------------------------------------------------------------------------------------------------------------------------------------------------------------|--------|---------|-------------|---------|
| 12-1/4"                                                                                                                                                                                                                                                                                                                                                                                                                                                                                                                                                                                                                                                                                             | 9-5/8" | 245 sx  | 222 cu.ft.  | Surface |
| 8-3/4"                                                                                                                                                                                                                                                                                                                                                                                                                                                                                                                                                                                                                                                                                              | 7"     | 750 sx  | 935 cu. ft. | Surface |
| 6-1/8"                                                                                                                                                                                                                                                                                                                                                                                                                                                                                                                                                                                                                                                                                              | 4-1/2" | 260 s x | 509 cu. ft. |         |
|                                                                                                                                                                                                                                                                                                                                                                                                                                                                                                                                                                                                                                                                                                     |        |         |             |         |
| and a construction of a construction of the second s |        |         |             | l       |