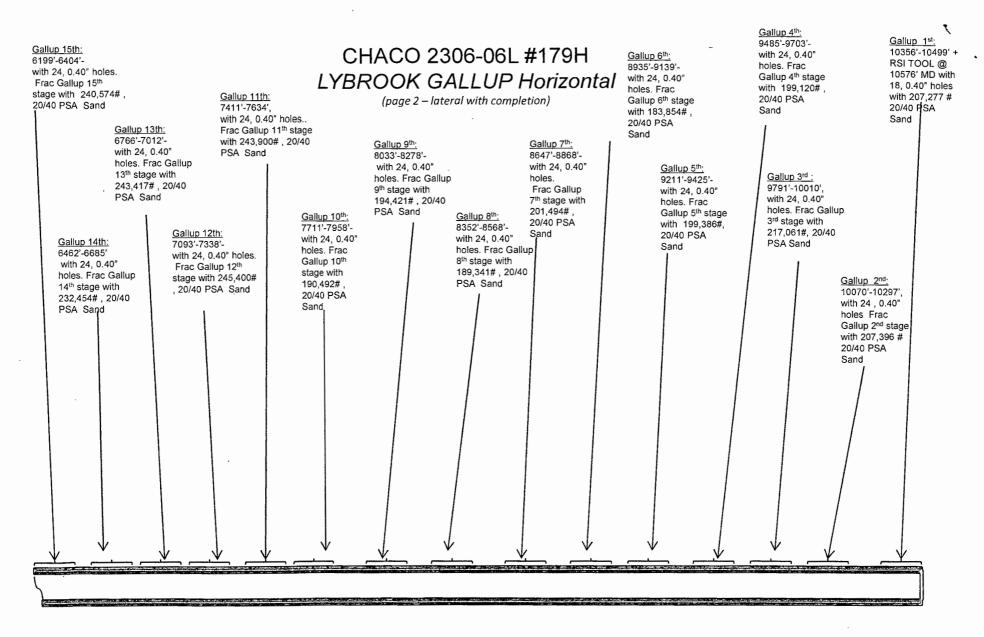

TD: 10679' MD TVD: 5495 PBTD:10590' MD

| IOLE SIZE                                                                                                                                                                                                                                                                                                                                                                                                                                                                                                                                                                                                                                                                                           | CASING | CEMENT  | VOLUME      | СМТ ТОР |
|-----------------------------------------------------------------------------------------------------------------------------------------------------------------------------------------------------------------------------------------------------------------------------------------------------------------------------------------------------------------------------------------------------------------------------------------------------------------------------------------------------------------------------------------------------------------------------------------------------------------------------------------------------------------------------------------------------|--------|---------|-------------|---------|
| 12-1/4"                                                                                                                                                                                                                                                                                                                                                                                                                                                                                                                                                                                                                                                                                             | 9-5/8" | 245 sx  | 222 cu.ft.  | Surface |
| 8-3/4"                                                                                                                                                                                                                                                                                                                                                                                                                                                                                                                                                                                                                                                                                              | 7"     | 750 sx  | 935 cu. ft. | Surface |
| 6-1/8"                                                                                                                                                                                                                                                                                                                                                                                                                                                                                                                                                                                                                                                                                              | 4-1/2" | 260 s x | 509 cu. ft. |         |
|                                                                                                                                                                                                                                                                                                                                                                                                                                                                                                                                                                                                                                                                                                     |        |         |             |         |
| and a construction of a construction of the second s |        |         |             | l       |