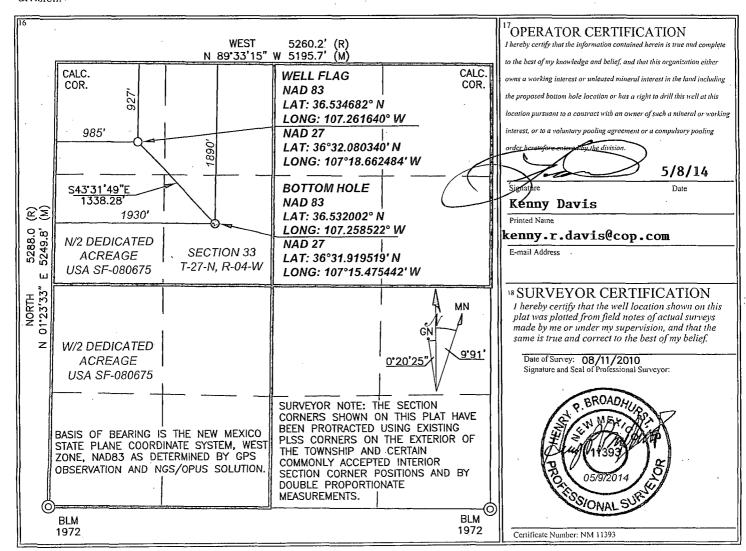

## WELL LOCATION AND ACREAGE DEDICATION PLAT

| 30-039- 31163                          | 72319 71599 72920                 | <sup>3</sup> Pool Name<br>BLANCO MESAVERDE / BASIN DAKO | OTA / BS MESA GALLUP             |
|----------------------------------------|-----------------------------------|---------------------------------------------------------|----------------------------------|
| <sup>4</sup> Property Code <b>7452</b> | <sup>5</sup> Propert              | y Name<br>27-4 UNIT                                     | <sup>6</sup> Well Number<br>102P |
| <sup>7</sup> OGRID No.<br><b>14538</b> | 8 Operate<br>BURLINGTON RESOURCES | or Name<br>OIL AND GAS COMPANY LP                       | <sup>9</sup> Elevation<br>7187   |

|                                                |               |                  |                  |          | 10 SURFACE    | LOCATION         |                    |                        | ·                    |
|------------------------------------------------|---------------|------------------|------------------|----------|---------------|------------------|--------------------|------------------------|----------------------|
| UL or lot no.                                  | Section<br>33 | Township<br>27-N | Range<br>4-W     | Lot Idn  | Feet from the | North/South line | Feet from the 985  | East/West line<br>WEST | County<br>RIO ARRIBA |
| Bottom Hole Location If Different From Surface |               |                  |                  |          |               |                  |                    |                        |                      |
| UL or lot no.                                  | Section 33    | Township<br>27-N | Range<br>4-W     | Lot Idn  | Feet from the | North/South line | Feet from the 1930 | East/West line WEST    | County<br>RIO ARRIBA |
| Dedicated Acre<br>N/2(320)D<br>W/2(320)N       | K ]           | nt or Infill     | 14<br>Consolidat | ion Code | Order No.     |                  |                    |                        |                      |

NW/4(160)BSG

No allowable will be assigned to this completion until all interests have been consolidated or a non-standard unit has been approved by the division.