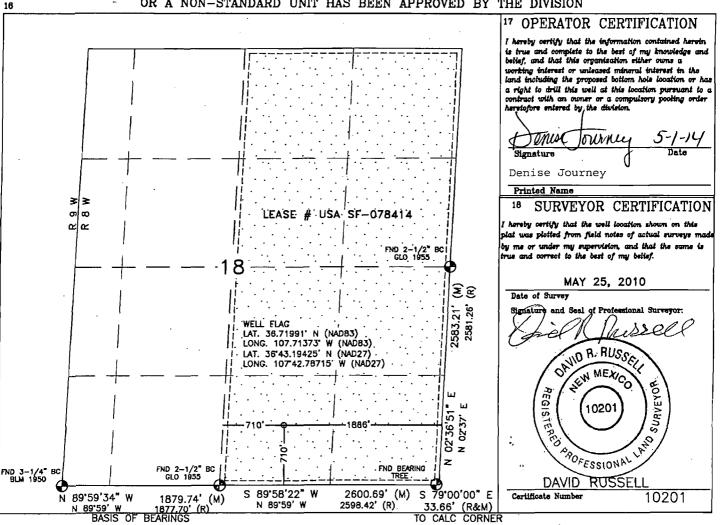

## State of New Mexico Energy, Minerals & Natural Resources Department

Form C-102 Revised October 12, 2005

DISTRICT II 1301 W. Grand Avenue, Artesia, N.M. 88210

DISTRICT III 1000 Rio Brazos Rd., Aztec, N.M. 87410 OIL CONSERVATION DIVISION 1220 South St. Francis Dr. Santa Fe, NM 87505 Submit to Appropriate District Office State Lease — 4 Copies Fee Lease — 3 Copies

☐ AMENDED REPORT

DISTRICT IV 1220 S. St. Francis Dr., Santa Fe, NM 87605

## WELL LOCATION AND ACREAGE DEDICATION PLAT

| Pool Code              | Pool Name                       |                                                                                                                   |  |  |  |
|------------------------|---------------------------------|-------------------------------------------------------------------------------------------------------------------|--|--|--|
| 72319/71599            | BLANCO MESAVERDE / BASIN DAKOTA |                                                                                                                   |  |  |  |
| °Pr                    | pperty Name "Well N             | umber                                                                                                             |  |  |  |
|                        | DAY 5                           | 5N                                                                                                                |  |  |  |
| ° Op                   | erator Name Klev                | ation                                                                                                             |  |  |  |
| CONOCOPHILLIPS COMPANY |                                 |                                                                                                                   |  |  |  |
|                        | 72319/71599 Pro                 | BLANCO MESAVERDE / BASIN DAKOTA  Property Name DAY Operator Name  BLANCO MESAVERDE / BASIN DAKOTA  Well N  Steven |  |  |  |

10 Surface Location

| UL or lot no. | Section | Township | Range   | Lot Idn   | Feet from the | North/South line | Feet from the | East/West line | County   | İ |
|---------------|---------|----------|---------|-----------|---------------|------------------|---------------|----------------|----------|---|
|               | 18      | 29N      | W8      |           | 710'          | SOUTH            | 1886'         | EAST           | SAN JUAN |   |
|               |         |          | II Datt | ama IIala | Toonking I    | Different De     | Ot            |                |          |   |

"Bottom Hole Location If Different From Surface

| UL or lot no.      | Section | Township                                                       | Renge | Lot Idn | Feet from the | North/South line | Feet from the | East/West line | County |
|--------------------|---------|----------------------------------------------------------------|-------|---------|---------------|------------------|---------------|----------------|--------|
| Dedicated Acres    |         | <sup>19</sup> Joint or Infill <sup>14</sup> Consolidation Code |       | ode     | Dorder No.    |                  | ·—            |                |        |
| 320.00 ACRES - E/2 |         |                                                                |       |         |               |                  | •             |                |        |

NO ALLOWABLE WILL BE ASSIGNED TO THIS COMPLETION UNTIL ALL INTERESTS HAVE BEEN CONSOLIDATED
OR A NON-STANDARD UNIT HAS BEEN APPROVED BY THE DIVISION