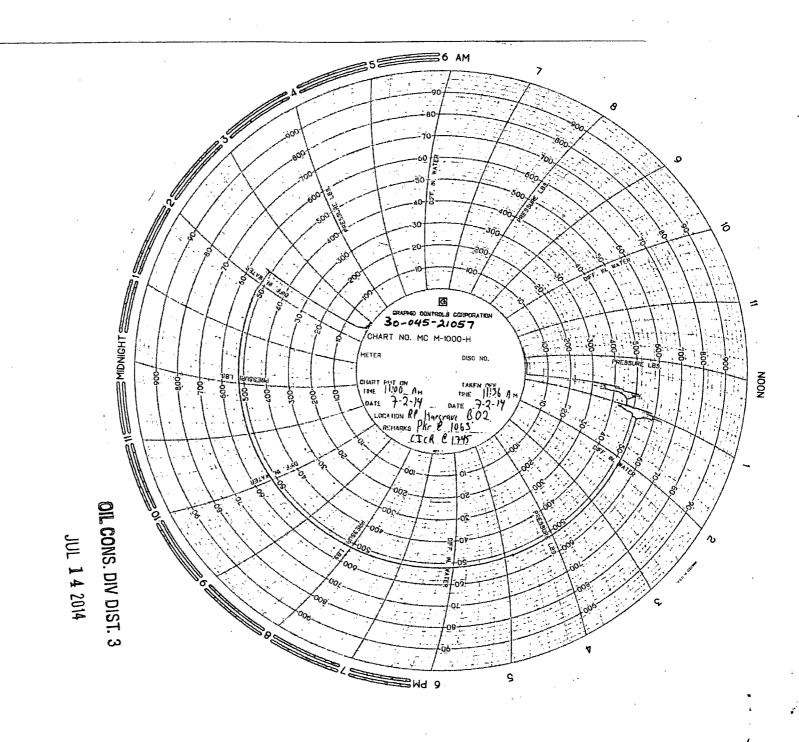

## 32. Additional remarks, continued

7/2/2014 TIH 4-1/2" CICR, set CICR @ 1,745'. PT csg to 400 psig. Press drop fr/400 to 0 in 15 seconds. TIH 4-1/2" pkr, set pkr @ 1,721. PT CICR to 530 psig for 30" w/chart. Tst OK. Rls pkr. Set pkr @ 1,063'. Tst csg. Results fr/tsts: Csg lks fr/surf - 1,063' press fr/400 - 0 in 15 seconds. Csg fr/1,063' - 1,745'(CICR) tst @ 520 psig. Rls pkr & TOH. EOT @ 1,726'. RDMO. Left well shut in. XTO will submit a NOI to P&A this well within 90 days.