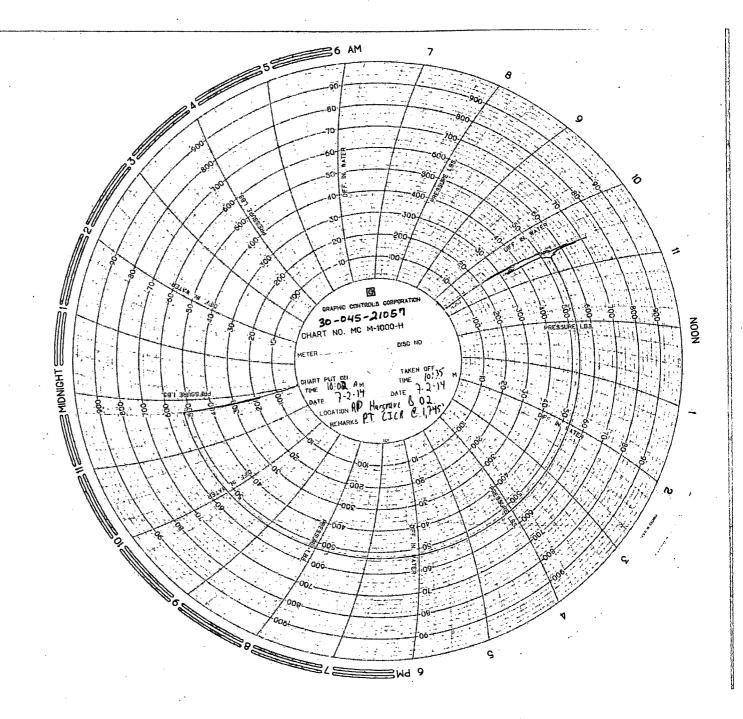

## 32. Additional remarks, continued

7/2/2014 TIH 4-1/2" CICR, set CICR @ 1,745'. PT csg to 400 psig. Press drop fr/400 to 0 in 15 seconds. TIH 4-1/2" pkr, set pkr @ 1,721. PT CICR to 530 psig for 30" w/chart. Tst OK. Rls pkr. Set pkr @ 1,063'. Tst csg. Results fr/tsts: Csg lks fr/surf - 1,063' press fr/400 - 0 in 15 seconds. Csg fr/1,063' - 1,745'(CICR) tst @ 520 psig. Rls pkr & TOH. EOT @ 1,726'. RDMO. Left well shut in. XTO will submit a NOI to P&A this well within 90 days.