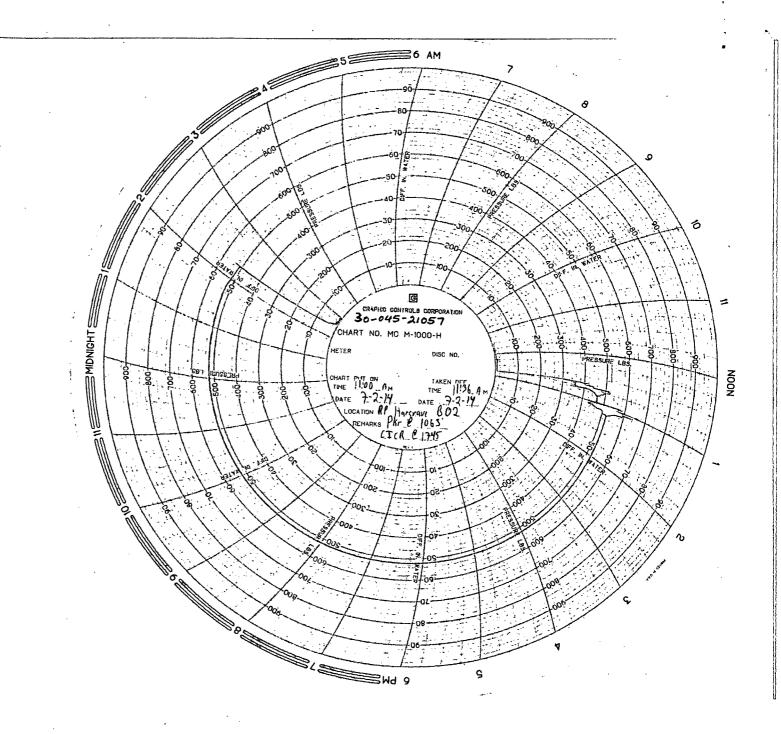

## 32. Additional remarks, continued

7/2/2014 TIH 4-1/2" CICR, set CICR @ 1,745'. PT csg to 400 psig. Press drop fr/400 to 0 in 15 seconds. TIH 4-1/2" pkr, set pkr @ 1,721. PT CICR to 530 psig for 30" w/chart. Tst OK. Rls pkr. Set pkr @ 1,063'. Tst csg. Results fr/tsts: Csg lks fr/surf - 1,063' press fr/400 - 0 in 15 seconds. Csg fr/1,063' - 1,745'(CICR) tst @ 520 psig. Rls pkr & TOH. EOT @ 1,726'. RDMO. Left well shut in. XTO will submit a NOI to P&A this well within 90 days.