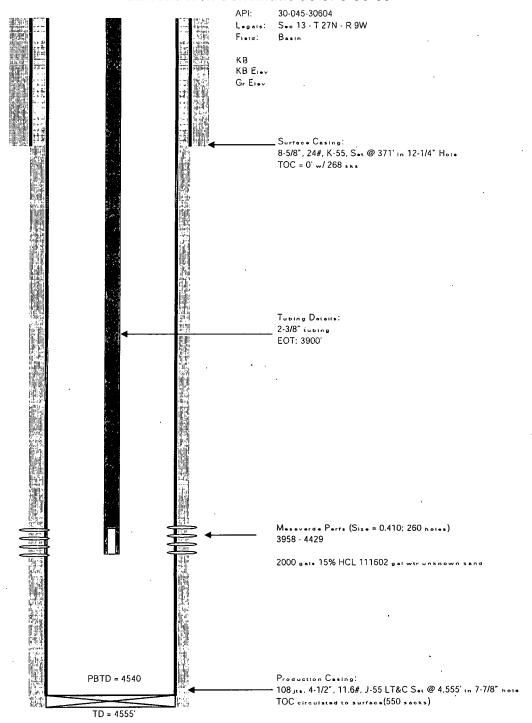

## John Charles #6C San Juan, New Mexico Current Well Schematic as of 3-30-09

Prepared by: Jeannie Kohoutek Date: 3/30/2009