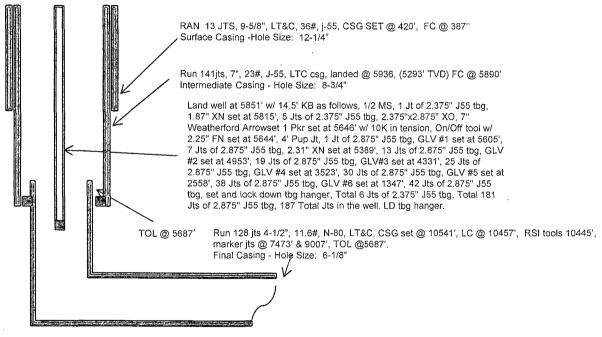

Form 3160-5

| Le Const | FORM APPROVED OMB No. 1004-0137 | , |
|----------|---------------------------------|---|
|          | Expires: March 31, 200          | ) |

| (February 2005)                                                                                                                                                                                                                                                                                                                                                                                                                                                                                                                                                                                                                                                                                                                                                                                                                                                                                                                                                                                                                                                                                                                                                                                                                                                                                                                                                                                                                                                                                                                                                                                                                                                                                                                                                                                                                                                                                                                                                                                                                                                                                                               | OPPLANTANTANTANTA                      | TE DIEEDIOD                 | The second second                            | FORM APPROVED OMB No. 1004-0137                                                                |  |  |  |
|-------------------------------------------------------------------------------------------------------------------------------------------------------------------------------------------------------------------------------------------------------------------------------------------------------------------------------------------------------------------------------------------------------------------------------------------------------------------------------------------------------------------------------------------------------------------------------------------------------------------------------------------------------------------------------------------------------------------------------------------------------------------------------------------------------------------------------------------------------------------------------------------------------------------------------------------------------------------------------------------------------------------------------------------------------------------------------------------------------------------------------------------------------------------------------------------------------------------------------------------------------------------------------------------------------------------------------------------------------------------------------------------------------------------------------------------------------------------------------------------------------------------------------------------------------------------------------------------------------------------------------------------------------------------------------------------------------------------------------------------------------------------------------------------------------------------------------------------------------------------------------------------------------------------------------------------------------------------------------------------------------------------------------------------------------------------------------------------------------------------------------|----------------------------------------|-----------------------------|----------------------------------------------|------------------------------------------------------------------------------------------------|--|--|--|
|                                                                                                                                                                                                                                                                                                                                                                                                                                                                                                                                                                                                                                                                                                                                                                                                                                                                                                                                                                                                                                                                                                                                                                                                                                                                                                                                                                                                                                                                                                                                                                                                                                                                                                                                                                                                                                                                                                                                                                                                                                                                                                                               | DEPARTMENT OF THE                      | HE INTERIOR                 |                                              | Expires: March 31, 2007                                                                        |  |  |  |
| В                                                                                                                                                                                                                                                                                                                                                                                                                                                                                                                                                                                                                                                                                                                                                                                                                                                                                                                                                                                                                                                                                                                                                                                                                                                                                                                                                                                                                                                                                                                                                                                                                                                                                                                                                                                                                                                                                                                                                                                                                                                                                                                             | UREAU OF LAND M                        | ANAGEMENI                   |                                              | Splease Serial No.                                                                             |  |  |  |
| OUNDOV                                                                                                                                                                                                                                                                                                                                                                                                                                                                                                                                                                                                                                                                                                                                                                                                                                                                                                                                                                                                                                                                                                                                                                                                                                                                                                                                                                                                                                                                                                                                                                                                                                                                                                                                                                                                                                                                                                                                                                                                                                                                                                                        | NOTICES AND DES                        | ODTO ON WELL                |                                              |                                                                                                |  |  |  |
| SUNDRY                                                                                                                                                                                                                                                                                                                                                                                                                                                                                                                                                                                                                                                                                                                                                                                                                                                                                                                                                                                                                                                                                                                                                                                                                                                                                                                                                                                                                                                                                                                                                                                                                                                                                                                                                                                                                                                                                                                                                                                                                                                                                                                        | NOTICES AND REP                        | ORIS ON WELLS               | 5<br>                                        | NMNM 018463                                                                                    |  |  |  |
| Do not use this form for proposals to drill or to re-enter an المنظمة |                                        |                             |                                              |                                                                                                |  |  |  |
| SUB                                                                                                                                                                                                                                                                                                                                                                                                                                                                                                                                                                                                                                                                                                                                                                                                                                                                                                                                                                                                                                                                                                                                                                                                                                                                                                                                                                                                                                                                                                                                                                                                                                                                                                                                                                                                                                                                                                                                                                                                                                                                                                                           | MIT IN TRIPLICATE - Ot                 | her instructions on page    | ⊋ 2.                                         | 7. If Unit of CA/Agreement, Name and/or No.                                                    |  |  |  |
| 1. Type of Well                                                                                                                                                                                                                                                                                                                                                                                                                                                                                                                                                                                                                                                                                                                                                                                                                                                                                                                                                                                                                                                                                                                                                                                                                                                                                                                                                                                                                                                                                                                                                                                                                                                                                                                                                                                                                                                                                                                                                                                                                                                                                                               |                                        | 7                           | 15% 3                                        |                                                                                                |  |  |  |
| 1. Type of Well  Soil Well  Gas Well  Other  OIL CONS. DIV DIST. 3  2. Name of Operator WPX Energy Production, LLC                                                                                                                                                                                                                                                                                                                                                                                                                                                                                                                                                                                                                                                                                                                                                                                                                                                                                                                                                                                                                                                                                                                                                                                                                                                                                                                                                                                                                                                                                                                                                                                                                                                                                                                                                                                                                                                                                                                                                                                                            |                                        |                             | 8. Well Name and No.<br>Chaco 2308-09A #146H |                                                                                                |  |  |  |
| 2. Name of Operator                                                                                                                                                                                                                                                                                                                                                                                                                                                                                                                                                                                                                                                                                                                                                                                                                                                                                                                                                                                                                                                                                                                                                                                                                                                                                                                                                                                                                                                                                                                                                                                                                                                                                                                                                                                                                                                                                                                                                                                                                                                                                                           | do Wen Other                           | 16                          | 2014                                         | 9. API Well No.                                                                                |  |  |  |
| WPX Energy Production, LLC                                                                                                                                                                                                                                                                                                                                                                                                                                                                                                                                                                                                                                                                                                                                                                                                                                                                                                                                                                                                                                                                                                                                                                                                                                                                                                                                                                                                                                                                                                                                                                                                                                                                                                                                                                                                                                                                                                                                                                                                                                                                                                    |                                        | JUL                         | 30-045-35498                                 |                                                                                                |  |  |  |
| 3a. Address                                                                                                                                                                                                                                                                                                                                                                                                                                                                                                                                                                                                                                                                                                                                                                                                                                                                                                                                                                                                                                                                                                                                                                                                                                                                                                                                                                                                                                                                                                                                                                                                                                                                                                                                                                                                                                                                                                                                                                                                                                                                                                                   | ************************************** | 3b. Phone No. (include      |                                              | 10. Field and Pool or Exploratory Area                                                         |  |  |  |
| PO Box 640 Aztec, NM                                                                                                                                                                                                                                                                                                                                                                                                                                                                                                                                                                                                                                                                                                                                                                                                                                                                                                                                                                                                                                                                                                                                                                                                                                                                                                                                                                                                                                                                                                                                                                                                                                                                                                                                                                                                                                                                                                                                                                                                                                                                                                          | 87410                                  | 505-333-1808                |                                              | Nageezi Gallup                                                                                 |  |  |  |
| 4. Location of Well (Footage, Sec                                                                                                                                                                                                                                                                                                                                                                                                                                                                                                                                                                                                                                                                                                                                                                                                                                                                                                                                                                                                                                                                                                                                                                                                                                                                                                                                                                                                                                                                                                                                                                                                                                                                                                                                                                                                                                                                                                                                                                                                                                                                                             |                                        | otion)                      |                                              | 11. Country or Parish, State                                                                   |  |  |  |
| SHL: 932' FNL & 204' FEL, sec<br>BHL: 2270' FNL & 236' FWL, Se                                                                                                                                                                                                                                                                                                                                                                                                                                                                                                                                                                                                                                                                                                                                                                                                                                                                                                                                                                                                                                                                                                                                                                                                                                                                                                                                                                                                                                                                                                                                                                                                                                                                                                                                                                                                                                                                                                                                                                                                                                                                |                                        |                             |                                              | San Juan, NM                                                                                   |  |  |  |
|                                                                                                                                                                                                                                                                                                                                                                                                                                                                                                                                                                                                                                                                                                                                                                                                                                                                                                                                                                                                                                                                                                                                                                                                                                                                                                                                                                                                                                                                                                                                                                                                                                                                                                                                                                                                                                                                                                                                                                                                                                                                                                                               |                                        | 70.70.00.00.00.00.00.00     |                                              |                                                                                                |  |  |  |
|                                                                                                                                                                                                                                                                                                                                                                                                                                                                                                                                                                                                                                                                                                                                                                                                                                                                                                                                                                                                                                                                                                                                                                                                                                                                                                                                                                                                                                                                                                                                                                                                                                                                                                                                                                                                                                                                                                                                                                                                                                                                                                                               | THE APPROPRIATE BOX(                   | ES) TO INDICATE NAT         | URE OF NOTICE, F                             | REPORT OR OTHER DATA                                                                           |  |  |  |
| TYPE OF SUBMISSION                                                                                                                                                                                                                                                                                                                                                                                                                                                                                                                                                                                                                                                                                                                                                                                                                                                                                                                                                                                                                                                                                                                                                                                                                                                                                                                                                                                                                                                                                                                                                                                                                                                                                                                                                                                                                                                                                                                                                                                                                                                                                                            |                                        |                             | TYPE OF ACTION                               |                                                                                                |  |  |  |
| Notice of Intent                                                                                                                                                                                                                                                                                                                                                                                                                                                                                                                                                                                                                                                                                                                                                                                                                                                                                                                                                                                                                                                                                                                                                                                                                                                                                                                                                                                                                                                                                                                                                                                                                                                                                                                                                                                                                                                                                                                                                                                                                                                                                                              | Acidize                                | Deepen                      | Prod<br>(Start/Res                           | uction Water Shut-Off                                                                          |  |  |  |
|                                                                                                                                                                                                                                                                                                                                                                                                                                                                                                                                                                                                                                                                                                                                                                                                                                                                                                                                                                                                                                                                                                                                                                                                                                                                                                                                                                                                                                                                                                                                                                                                                                                                                                                                                                                                                                                                                                                                                                                                                                                                                                                               | Alter Casing                           | Fracture Treat              | Recl                                         | amation Well Integrity                                                                         |  |  |  |
|                                                                                                                                                                                                                                                                                                                                                                                                                                                                                                                                                                                                                                                                                                                                                                                                                                                                                                                                                                                                                                                                                                                                                                                                                                                                                                                                                                                                                                                                                                                                                                                                                                                                                                                                                                                                                                                                                                                                                                                                                                                                                                                               | Casing Repair                          | New Construction            | Reco                                         | omplete Other SUPPLEMENTAL                                                                     |  |  |  |
| Subsequent Report                                                                                                                                                                                                                                                                                                                                                                                                                                                                                                                                                                                                                                                                                                                                                                                                                                                                                                                                                                                                                                                                                                                                                                                                                                                                                                                                                                                                                                                                                                                                                                                                                                                                                                                                                                                                                                                                                                                                                                                                                                                                                                             | Casing Repair                          | ivew construction           |                                              | COMPLETION                                                                                     |  |  |  |
|                                                                                                                                                                                                                                                                                                                                                                                                                                                                                                                                                                                                                                                                                                                                                                                                                                                                                                                                                                                                                                                                                                                                                                                                                                                                                                                                                                                                                                                                                                                                                                                                                                                                                                                                                                                                                                                                                                                                                                                                                                                                                                                               | Change Plans                           | Plug and Abandor            | Temı<br>Abandon                              | porarily                                                                                       |  |  |  |
| Final Abandonment Notice                                                                                                                                                                                                                                                                                                                                                                                                                                                                                                                                                                                                                                                                                                                                                                                                                                                                                                                                                                                                                                                                                                                                                                                                                                                                                                                                                                                                                                                                                                                                                                                                                                                                                                                                                                                                                                                                                                                                                                                                                                                                                                      | Convert to Injection                   | Plug Back                   |                                              | er Disposal                                                                                    |  |  |  |
|                                                                                                                                                                                                                                                                                                                                                                                                                                                                                                                                                                                                                                                                                                                                                                                                                                                                                                                                                                                                                                                                                                                                                                                                                                                                                                                                                                                                                                                                                                                                                                                                                                                                                                                                                                                                                                                                                                                                                                                                                                                                                                                               |                                        |                             |                                              | date of any proposed work and approximate                                                      |  |  |  |
| duration thereof. If the propos                                                                                                                                                                                                                                                                                                                                                                                                                                                                                                                                                                                                                                                                                                                                                                                                                                                                                                                                                                                                                                                                                                                                                                                                                                                                                                                                                                                                                                                                                                                                                                                                                                                                                                                                                                                                                                                                                                                                                                                                                                                                                               | al is to deepen directionally          | or recomplete horizontally  | y, give subsurface loc                       | eations and measured and true vertical depths of                                               |  |  |  |
| all pertinent markers and zone                                                                                                                                                                                                                                                                                                                                                                                                                                                                                                                                                                                                                                                                                                                                                                                                                                                                                                                                                                                                                                                                                                                                                                                                                                                                                                                                                                                                                                                                                                                                                                                                                                                                                                                                                                                                                                                                                                                                                                                                                                                                                                | es. Attach the Bond under wh           | ich the work will be perfe  | ormed or provide the                         | Bond No. on file with BLM/BIA. Required                                                        |  |  |  |
|                                                                                                                                                                                                                                                                                                                                                                                                                                                                                                                                                                                                                                                                                                                                                                                                                                                                                                                                                                                                                                                                                                                                                                                                                                                                                                                                                                                                                                                                                                                                                                                                                                                                                                                                                                                                                                                                                                                                                                                                                                                                                                                               |                                        |                             |                                              | peration results in a multiple completion or adonment Notices must be filed only after all     |  |  |  |
| requirements, including reclar                                                                                                                                                                                                                                                                                                                                                                                                                                                                                                                                                                                                                                                                                                                                                                                                                                                                                                                                                                                                                                                                                                                                                                                                                                                                                                                                                                                                                                                                                                                                                                                                                                                                                                                                                                                                                                                                                                                                                                                                                                                                                                | nation, have been completed            | and the operator has dete   | rmined that the site is                      | ready for final inspection.)                                                                   |  |  |  |
| 5/29/14 - MIRU HWS #10 to pu                                                                                                                                                                                                                                                                                                                                                                                                                                                                                                                                                                                                                                                                                                                                                                                                                                                                                                                                                                                                                                                                                                                                                                                                                                                                                                                                                                                                                                                                                                                                                                                                                                                                                                                                                                                                                                                                                                                                                                                                                                                                                                  |                                        |                             |                                              | ,                                                                                              |  |  |  |
|                                                                                                                                                                                                                                                                                                                                                                                                                                                                                                                                                                                                                                                                                                                                                                                                                                                                                                                                                                                                                                                                                                                                                                                                                                                                                                                                                                                                                                                                                                                                                                                                                                                                                                                                                                                                                                                                                                                                                                                                                                                                                                                               |                                        |                             |                                              |                                                                                                |  |  |  |
| 5/30/14-150 jts of 4.5" 11.6lb N                                                                                                                                                                                                                                                                                                                                                                                                                                                                                                                                                                                                                                                                                                                                                                                                                                                                                                                                                                                                                                                                                                                                                                                                                                                                                                                                                                                                                                                                                                                                                                                                                                                                                                                                                                                                                                                                                                                                                                                                                                                                                              | 30 csg                                 |                             |                                              |                                                                                                |  |  |  |
| 5/31/14 I and well at 5851' w/                                                                                                                                                                                                                                                                                                                                                                                                                                                                                                                                                                                                                                                                                                                                                                                                                                                                                                                                                                                                                                                                                                                                                                                                                                                                                                                                                                                                                                                                                                                                                                                                                                                                                                                                                                                                                                                                                                                                                                                                                                                                                                | 14.5' KB as follows 1/2 M              | IS 1.It of 2.375".I55.th    | o 1.87" XN set at 5                          | 5815', 5 Jts of 2.375" J55 tbg, 2.375"x2.875"                                                  |  |  |  |
| XO, 7" Weatherford Arrowset 1                                                                                                                                                                                                                                                                                                                                                                                                                                                                                                                                                                                                                                                                                                                                                                                                                                                                                                                                                                                                                                                                                                                                                                                                                                                                                                                                                                                                                                                                                                                                                                                                                                                                                                                                                                                                                                                                                                                                                                                                                                                                                                 | Pkr set at 5646' w/ 10K in             | tension, On/Off tool w/     | 2.25" FN set at 564                          | 44', 4' Pup Jt, 1 Jt of 2.875" J55 tbg, GLV #1                                                 |  |  |  |
| set at 5605', 7 Jts of 2.875" J55                                                                                                                                                                                                                                                                                                                                                                                                                                                                                                                                                                                                                                                                                                                                                                                                                                                                                                                                                                                                                                                                                                                                                                                                                                                                                                                                                                                                                                                                                                                                                                                                                                                                                                                                                                                                                                                                                                                                                                                                                                                                                             | tbg, 2.31" XN set at 5389              | ', 13 Jts of 2.875" J55 tl  | bg, GLV #2 set at 4                          | 953', 19 Jts of 2.875" J55 tbg, GLV#3 set at                                                   |  |  |  |
|                                                                                                                                                                                                                                                                                                                                                                                                                                                                                                                                                                                                                                                                                                                                                                                                                                                                                                                                                                                                                                                                                                                                                                                                                                                                                                                                                                                                                                                                                                                                                                                                                                                                                                                                                                                                                                                                                                                                                                                                                                                                                                                               |                                        |                             |                                              | 88 Jts of 2.875" J55 tbg, GLV #6 set at 1347',<br>f 2.875" J55 tbg, 187 Total Jts in the well. |  |  |  |
| LD tbg hanger.RDMO                                                                                                                                                                                                                                                                                                                                                                                                                                                                                                                                                                                                                                                                                                                                                                                                                                                                                                                                                                                                                                                                                                                                                                                                                                                                                                                                                                                                                                                                                                                                                                                                                                                                                                                                                                                                                                                                                                                                                                                                                                                                                                            |                                        |                             | 139, 1014, 101010                            | . Elected death and the man                                                                    |  |  |  |
|                                                                                                                                                                                                                                                                                                                                                                                                                                                                                                                                                                                                                                                                                                                                                                                                                                                                                                                                                                                                                                                                                                                                                                                                                                                                                                                                                                                                                                                                                                                                                                                                                                                                                                                                                                                                                                                                                                                                                                                                                                                                                                                               |                                        |                             |                                              |                                                                                                |  |  |  |
| 14. I hereby certify that the foregoing                                                                                                                                                                                                                                                                                                                                                                                                                                                                                                                                                                                                                                                                                                                                                                                                                                                                                                                                                                                                                                                                                                                                                                                                                                                                                                                                                                                                                                                                                                                                                                                                                                                                                                                                                                                                                                                                                                                                                                                                                                                                                       | is true and correct                    |                             |                                              |                                                                                                |  |  |  |
| Name (Printed/Typed)                                                                                                                                                                                                                                                                                                                                                                                                                                                                                                                                                                                                                                                                                                                                                                                                                                                                                                                                                                                                                                                                                                                                                                                                                                                                                                                                                                                                                                                                                                                                                                                                                                                                                                                                                                                                                                                                                                                                                                                                                                                                                                          | is true and correct.                   |                             |                                              |                                                                                                |  |  |  |
| Larry Higgins                                                                                                                                                                                                                                                                                                                                                                                                                                                                                                                                                                                                                                                                                                                                                                                                                                                                                                                                                                                                                                                                                                                                                                                                                                                                                                                                                                                                                                                                                                                                                                                                                                                                                                                                                                                                                                                                                                                                                                                                                                                                                                                 |                                        |                             | Title Regulatory                             | y Spec                                                                                         |  |  |  |
|                                                                                                                                                                                                                                                                                                                                                                                                                                                                                                                                                                                                                                                                                                                                                                                                                                                                                                                                                                                                                                                                                                                                                                                                                                                                                                                                                                                                                                                                                                                                                                                                                                                                                                                                                                                                                                                                                                                                                                                                                                                                                                                               | /// -                                  |                             |                                              |                                                                                                |  |  |  |
| Signature Date 7/8/14  THIS SPACE FOR FEDERAL OR STATE OFFICE USE                                                                                                                                                                                                                                                                                                                                                                                                                                                                                                                                                                                                                                                                                                                                                                                                                                                                                                                                                                                                                                                                                                                                                                                                                                                                                                                                                                                                                                                                                                                                                                                                                                                                                                                                                                                                                                                                                                                                                                                                                                                             |                                        |                             |                                              |                                                                                                |  |  |  |
|                                                                                                                                                                                                                                                                                                                                                                                                                                                                                                                                                                                                                                                                                                                                                                                                                                                                                                                                                                                                                                                                                                                                                                                                                                                                                                                                                                                                                                                                                                                                                                                                                                                                                                                                                                                                                                                                                                                                                                                                                                                                                                                               | THIS SPACE FO                          | R FEDERAL OR                | STATE OFFICE                                 | = USE                                                                                          |  |  |  |
| Approved by                                                                                                                                                                                                                                                                                                                                                                                                                                                                                                                                                                                                                                                                                                                                                                                                                                                                                                                                                                                                                                                                                                                                                                                                                                                                                                                                                                                                                                                                                                                                                                                                                                                                                                                                                                                                                                                                                                                                                                                                                                                                                                                   |                                        |                             |                                              |                                                                                                |  |  |  |
|                                                                                                                                                                                                                                                                                                                                                                                                                                                                                                                                                                                                                                                                                                                                                                                                                                                                                                                                                                                                                                                                                                                                                                                                                                                                                                                                                                                                                                                                                                                                                                                                                                                                                                                                                                                                                                                                                                                                                                                                                                                                                                                               |                                        |                             | Title                                        | Date                                                                                           |  |  |  |
| Conditions of approval, if any, are atta                                                                                                                                                                                                                                                                                                                                                                                                                                                                                                                                                                                                                                                                                                                                                                                                                                                                                                                                                                                                                                                                                                                                                                                                                                                                                                                                                                                                                                                                                                                                                                                                                                                                                                                                                                                                                                                                                                                                                                                                                                                                                      | ached. Approval of this notice         | does not warrant or certify | that                                         |                                                                                                |  |  |  |
| the applicant holds legal or equitable title to those rights in the subject lease which would entitle the applicant to conduct operations thereon.                                                                                                                                                                                                                                                                                                                                                                                                                                                                                                                                                                                                                                                                                                                                                                                                                                                                                                                                                                                                                                                                                                                                                                                                                                                                                                                                                                                                                                                                                                                                                                                                                                                                                                                                                                                                                                                                                                                                                                            |                                        |                             |                                              |                                                                                                |  |  |  |
| apprount to conduct operations more                                                                                                                                                                                                                                                                                                                                                                                                                                                                                                                                                                                                                                                                                                                                                                                                                                                                                                                                                                                                                                                                                                                                                                                                                                                                                                                                                                                                                                                                                                                                                                                                                                                                                                                                                                                                                                                                                                                                                                                                                                                                                           |                                        |                             |                                              |                                                                                                |  |  |  |