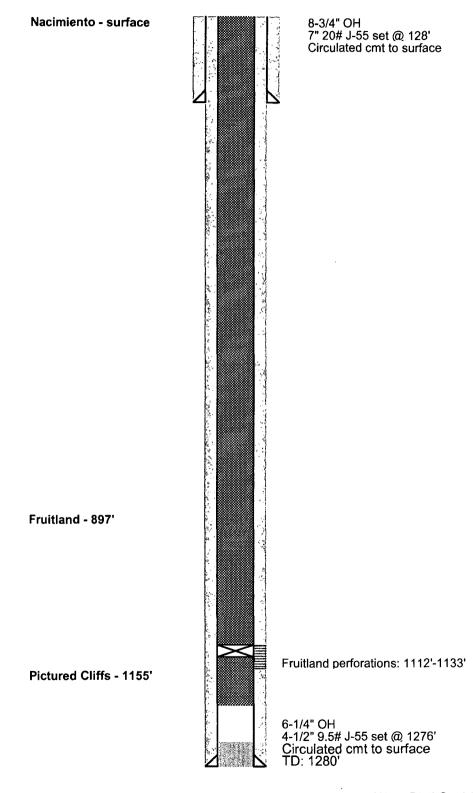

# Plugging Program for West Bisti Coal 22 Com 1

1) MOL RU. TOOH with 2-1/16" tubing.

. . .

- 2) TIH with 4-1/2" cement retainer and set at 1112'. Squeeze below cement retainer with 10 sx cement.
- 3) Sting out and mix and pump 90 sx cement, or sufficient volume, to bring cement to surface inside 4-1/2" casing.
- 4) Cut off well head 4 feet below surface and remediate location in accordance with regulatory agencies' conditions of approval.