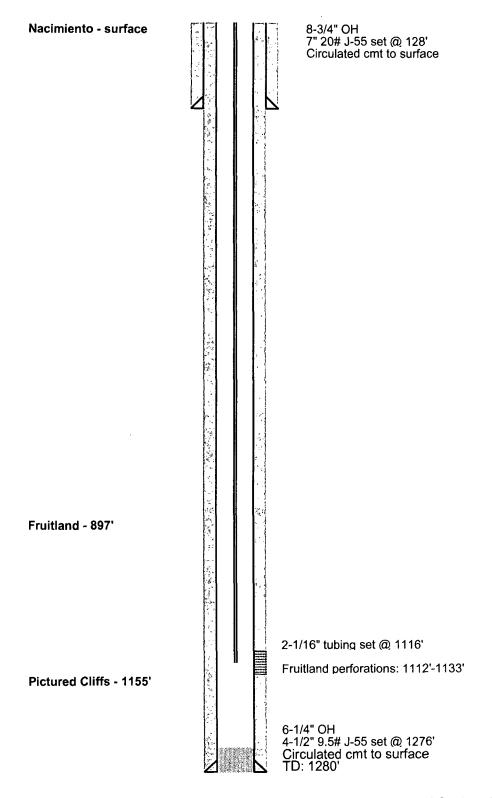

# Casing Record:

**.**..

Э.

· ·

| Hole Size | Casing Size | Wt.  | Grade | Depth Set | Cement                    |
|-----------|-------------|------|-------|-----------|---------------------------|
| 8-3/4"    | 7"          | 20#  | J-55  | 128'      | 60 sx (Circ. to surface)  |
| 6-1/4"    | 4-1/2"      | 9.5# | J-55  | 1276'     | 160 sx (Circ. to surface) |

.

.

. .

Tubing: 2-1/16" tubing set at 1116'

# Formation Tops:

| Nacimiento      | Surface |
|-----------------|---------|
| Fruitland       | 897'    |
| Pictured Cliffs | 1155'   |

#### Perforations:

Fruitland perforations: 1112'-1133'