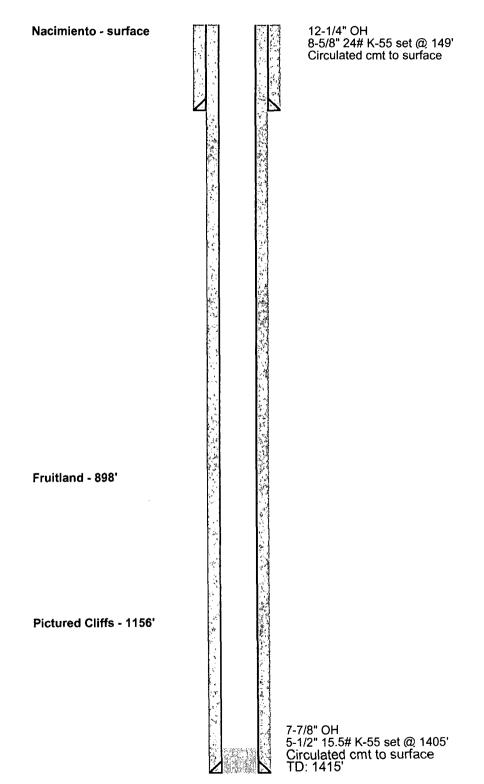

#### **Pertinent Data Sheet**

Well Name:

West Bisti Coal 22 Com 1T

Footage:

695' FSL and 660' FEL

Location:

SESE Section 22, T25N, R13W San Juan County, New Mexico

County: API#:

30-045-33374

Field:

Basin Fruitland Coal

Elevation: 6306' KB

**TD**: 1415' KB

Completed: Not Completed

#### Casing Record:

| Hole Size | Casing Size | Wt.   | Grade | Depth Set | Cement                    |
|-----------|-------------|-------|-------|-----------|---------------------------|
| 12-1/4"   | 8-5/8"      | 24#   | K-55  | 149'      | 130 sx (Circ. to surface) |
| 5-1/2"    | 7-7/8"      | 15.5# | K-55  | 1405'     | 335 sx (Circ. to surface) |

Tubing: N/A

**Formation Tops:** 

Nacimiento

Surface

Fruitland

898'

Pictured Cliffs

1156'

# Wellbore Diagram West Bisti Coal 22 Com 1T SESE Sec. 22, T25N, R13W San Juan County, NM API #30-045-33374

## Wellbore Diagram West Bisti Coal 22 Com 1T SESE Sec. 22, T25N, R13W San Juan County, NM API #30-045-33374

#### After

12-1/4" OH 8-5/8" 24# K-55 set @ 149' Circulated cmt to surface Nacimiento - surface Fruitland - 898' Pictured Cliffs - 1156'

7-7/8" OH 5-1/2" 15.5# K-55 set @ 1405' Circulated cmt to surface TD: 1415'