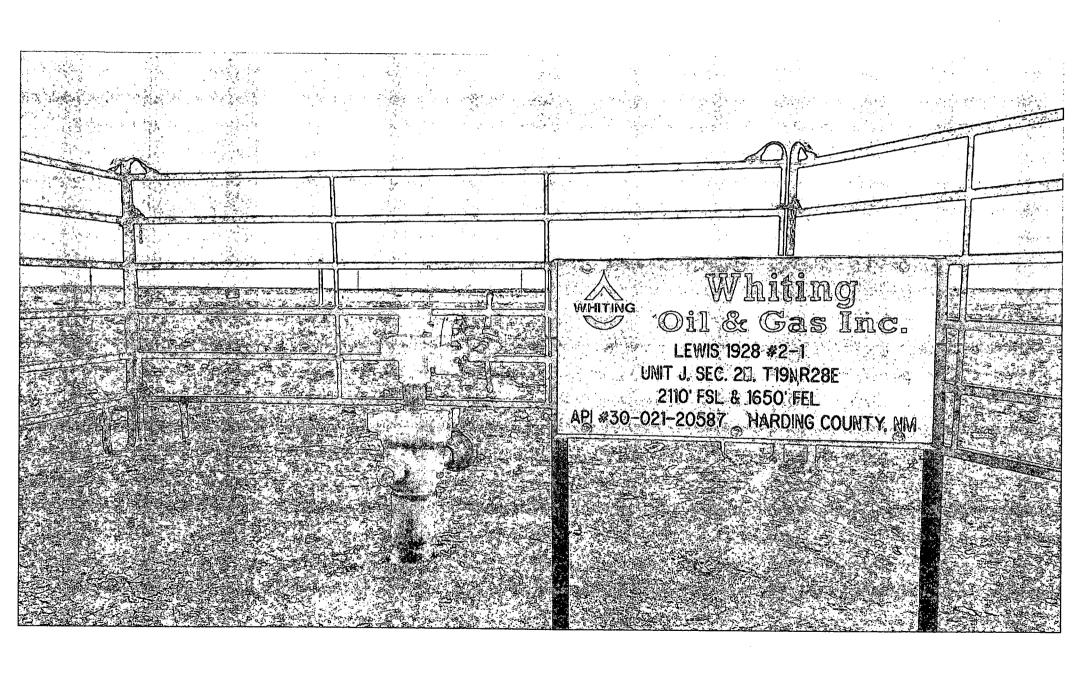

Celeg D. Keine

Celey D. Keene, Lab Director/Quality Manager

May 1. 2014

Linda Lewis 141 Lewis Road Mosquero, New Mexico 87733

RE: Notification to Surface Owner of On-Site Drilling Pit Closure

Well: Lewis 1928 Well # 2-1

Harding County, NM

Whiting Oil & Gas proposes to close and remediate the surface land according to all rules and regulations noted in Subsection E of 19.15.17.13 NMAC beginning May 5, 2014.

If you have any additional question please contact Kay Maddox @ 432.686.6709.