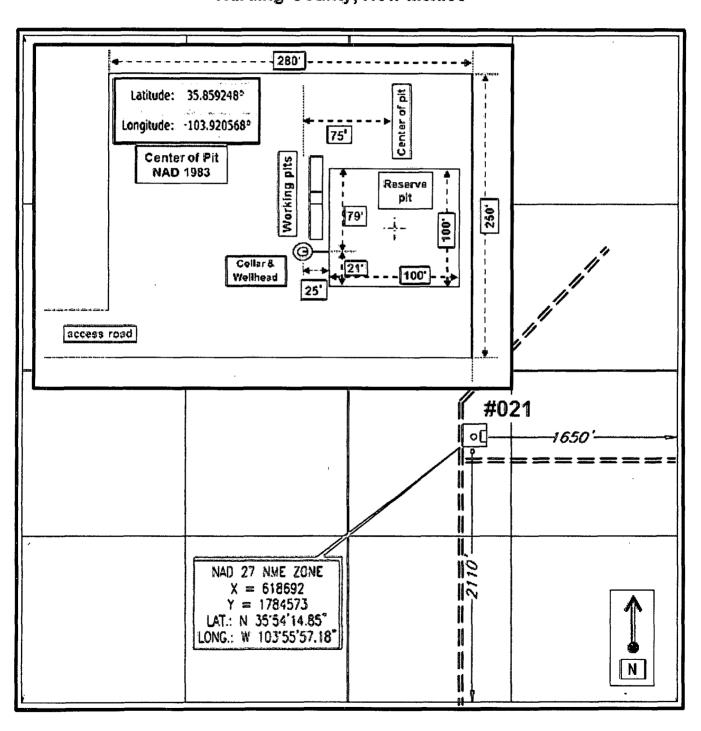

Form C-144 State of New Mexico District HOBBS OCDEnergy Minerals and Natural Resources Revised June 6, 2013 1625 N. French Dr., Hobbs, NAI 88240 For temporary pits, below-grade tanks, and multi-well fluid management pits, submit to the appropriate NMOCD District Office. Department LS, Piest St., Artesia, NM 88210 Oil Conservation Division 1000 Rio Brazos Kand, Azielina 87170 For permanent pits submit to the Santa Fe 1220 South St. Francis Dr. Environmental Bureau office and provide a copy 1220 S. St. Francis Dr., Santa Fe, NM 87505 Santa Fe, NM 87505 to the appropriate NMOCD District Office. 7010 MAY 12 Pit, Below-Grade Tank, or Proposed Alternative Method Permit or Closure Plan Application Type of action: Below grade tank registration Permit of a pit or proposed alternative method Closure of a pit, below-grade tank, or proposed alternative method Modification to an existing permit/or registration Closure plan only submitted for an existing permitted or non-permitted pit, below-grade tank, or proposed alternative method Instructions: Please submit one application (Form C-144) per individual pit, below-grade tank or alternative request Please be advised that approval of this request does not relieve the operator of liability should operations result in pollution of surface water, ground water or the environment. Nor does approval relieve the operator of its responsibility to comply with any other applicable governmental authority's rules, regulations or ordinances. Operator: Whiting Oil & Gas Corp Address: 400 W. Illinois, Suite 1300, Midland, Texas 79701 Facility or well name: \_\_\_Lewis 1928 #2-1 API Number: 30-021-20587 OCD Permit Number: U/L or Qtr/Qtr J Section 2 Township 19-N Range 28-E County: Harding Center of Proposed Design: Latitude \_\_\_\_\_35,904125 \_\_\_\_\_ Longitude \_\_\_\_-103.932550 NAD: ⊠1927 ☐ 1983 OIL CONS. DIV DIST. 3 Surface Owner: ☐ Federal ☐ State ☒ Private ☐ Tribal Trust or Indian Allotment MAY 29 2014 Pit: Subsection F, G or J of 19.15.17.11 NMAC Temporary: Drilling Workover Permanent Emergency Cavitation P&A Multi-Well Fluid Management Low Chloride Drilling Fluid 

Liner Seams: Welded Seatory Other Volume: 10,700 bbl Dimensions: L 100° x W 100° x D 6°

\_\_\_bbl Type of fluid: \_\_\_\_\_

Secondary containment with leak detection Visible sidewalls, liner, 6-inch lift and automatic overflow shut-off