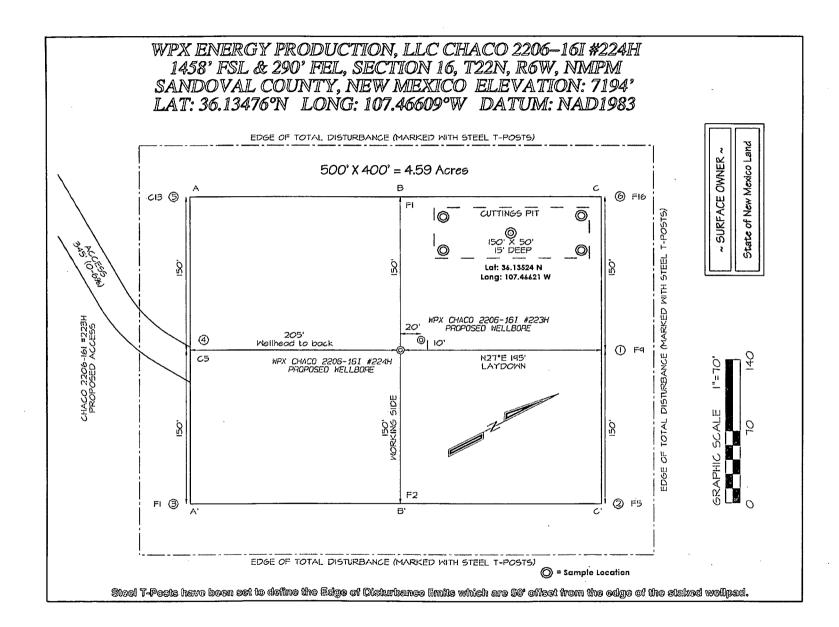

# State of New Mexico Energy Minerals and Natural Resources Department Oil Conservation Division

1220 South St. Francis Dr. Santa Fe, NM 87505

Form C-144 Revised June 6, 2013

For temporary pits, below-grade tanks, and multi-well fluid management pits, submit to the appropriate NMOCD District Office.