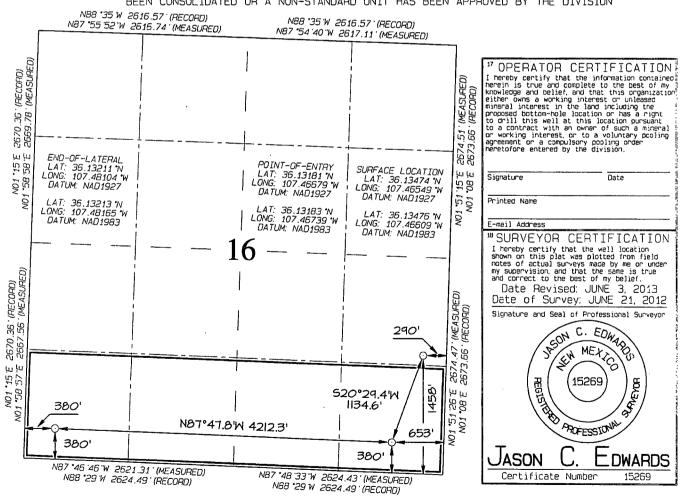

| 22N      | 5W                  |           | 380                                                          | 380 SOUTH 380 WEST SAND |               |                |          |  |  |  |  |  |  |
| 12 Dedicated Acres                                           | Pedicated Acres  160.0 Acres - (5/2 5/2)  19 Joint or Infill 14 Consolidation Code 15 Order No. |          |                     |           |                                                              |                         |               |                |          |  |  |  |  |  |  |

NO ALLOWABLE WILL BE ASSIGNED TO THIS COMPLETION UNTIL ALL INTERESTS HAVE BEEN CONSOLIDATED OR A NON-STANDARD UNIT HAS BEEN APPROVED BY THE DIVISION



From:

Johnny [johnny@adobecontractorsinc.com]

Sent:

Thursday, February 06, 2014 8:43 AM

To:

**Brandon Powell** 

Cc:

Granillo, Lacey; Riley, Heather; Heil, Mark; Shaw, Buddy; Fields, Vanessa

Subject:

Notice of pit closure for WPX Energy Chaco 2206-16I #224H

Brandon, we will be closing this pit early next week. Please let me know

if you have any questions.

Thank you,

Johnny R. Stinson General Manager Adobe Contractors Inc.

Office: 505-632-1486 Fax: 505-632-9807 Mobile: 505-320-6076

johnny@adobecontractorsinc.com

| Submit To Appropria<br>Two Copies<br>District I                                        |                                                            |           |              |            | State of New Mexico Energy, Minerals and Natural Resources