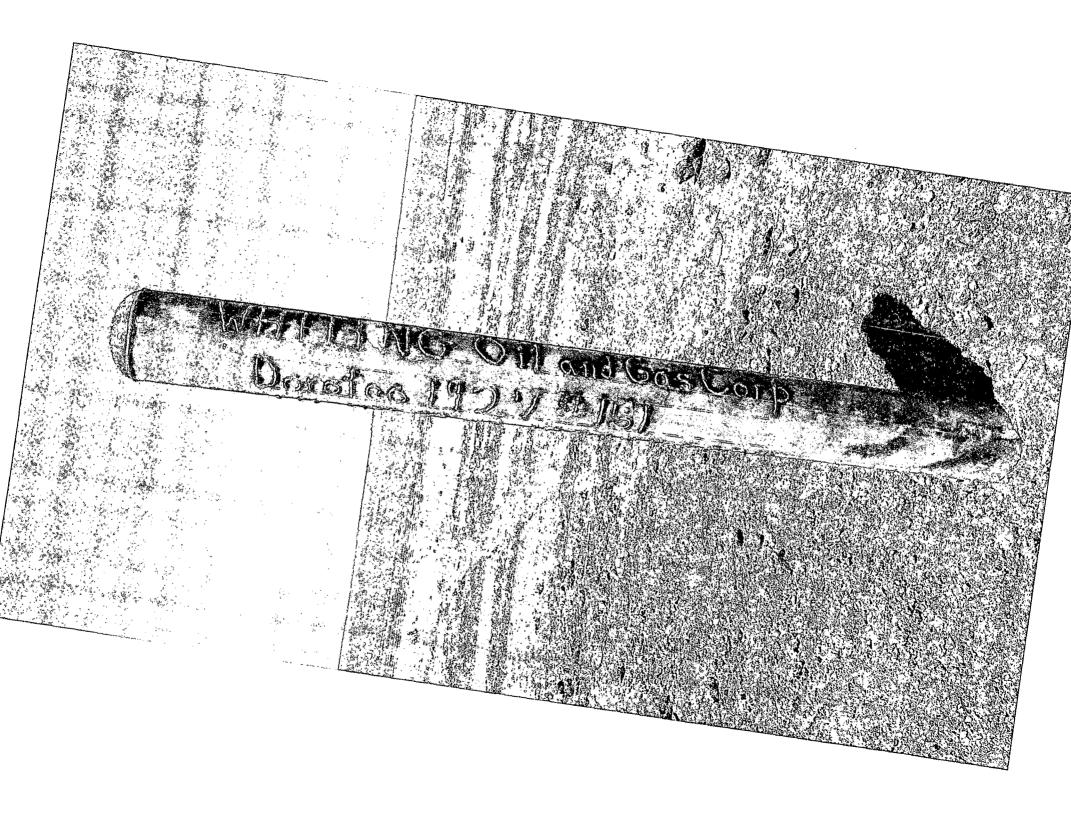

#### Sample ID: DOROTEO 1927 #15-1 (H401230-06)

| BTEX 82608                      | mg/    | kg              | Analyze    | d By: ck     |      |            |               | <u></u>  |          |
|---------------------------------|--------|-----------------|------------|--------------|------|------------|---------------|----------|----------|
| Analyte                         | Result | Reporting Limit | Analyzed   | Method Blank | BS   | % Recovery | True Value QC | RPD      | Qualifie |
| Benzene*                        | <0.050 | 0.050           | 04/30/2014 | ND           | 2.35 | 118        | 2.00          | 6.15     |          |
| Toluene*                        | <0.050 | 0.050           | 04/30/2014 | ND           | 2.13 | 106        | 2.00          | 8.09     |          |
| Ethylbenzene*                   | <0.050 | 0.050           | 04/30/2014 | ŅD           | 2.03 | 102        | 2.00          | 7.15     |          |
| Total Xylenes*                  | <0.150 | 0.150           | 04/30/2014 | ND           | 6.25 | 104        | 6.00          | 8.15     |          |
| Total BTEX                      | <0.300 | 0.300           | 04/30/2014 | ND           |      |            |               |          |          |
| Surrogate: Dibromofluoromethane | 102    | 61.3-14         | 2          |              |      |            |               |          | · · ·    |
| Surrogate: Toluene-d8           | 104 \$ | % 71.3-12       | 9          |              |      |            |               |          |          |
| Surrogate: 4-Bromofluorobenzene | 106    | 65.7-14         | 1          |              |      |            |               |          |          |
| Chloride, SM4500Cl-B            | mg/    | kg              | Analyze    | d By: AP     |      |            |               |          |          |
| Analyte                         | Result | Reporting Limit | Analyzed   | Method Blank | BS   | % Recovery | True Value QC | RPD      | Qualifie |
| Chloride                        | 240    | 16.0            | 04/25/2014 | ND           | 416  | 104        | 400           | 0.00     |          |
| TPH 8015M                       | mg/    | kg              | Analyze    | d By: CK     |      |            |               | <u> </u> |          |
| Analyte                         | Result | Reporting Limit | Analyzed   | Method Blank | BS   | % Recovery | True Value QC | RPD      | Qualifie |
| GRO C6-C10                      | <10.0  | 10.0            | 04/25/2014 | ND           | 186  | 92.9       | 200           | 11.1     |          |
| DRO >C10-C28                    | 92.1   | 10.0            | 04/25/2014 | ND           | 207  | 103        | 200           | 12.5     |          |
| Surrogate: 1-Chlorooctane       | 110 9  | 65.2-14         | 0          |              |      |            | ····          |          |          |
| Surrogate: 1-Chlorooctadecane   | 113.9  | 63.6-15         | 4          |              |      |            |               |          |          |

Celeg Di Keine

Celey D. Keene, Lab Director/Quality Manager

May 1. 2014

Dennis Martinez Attorney in Fact For: Doroteo Martinez 247 Cemetery Road Roy, New Mexico 87743

RE: Notification to Surface Owner of On-Site Drilling Pit Closure Well: Doroteo 1927 Well # 15-1 Harding County, NM