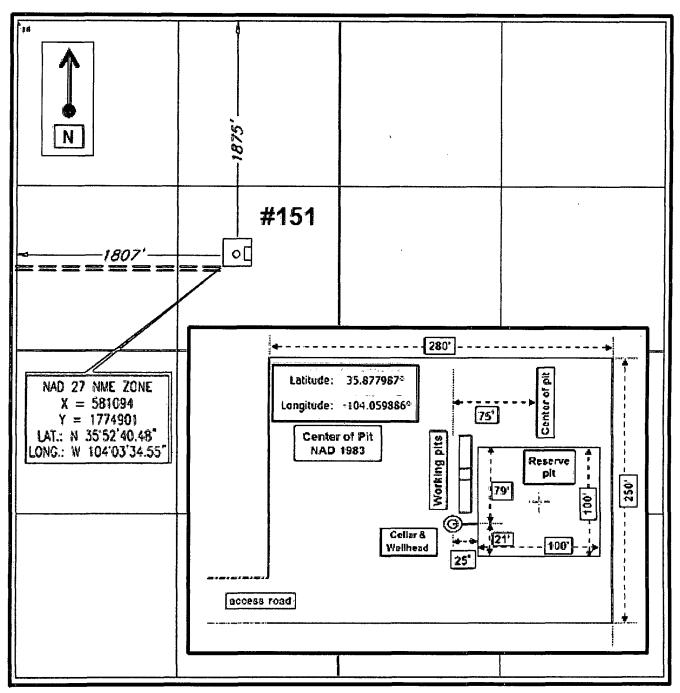

# Pit Plot

### Whiting Petroleum Corporation

### Doroteo 1927 #151

### T-19-N, R-27-E, Section 15, NMPM