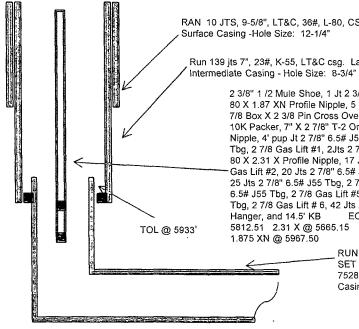

RAN 10 JTS, 9-5/8", LT&C, 36#, L-80, CSG SET @ 430', FC @ 387'

Run 139 jts 7", 23#, K-55, LT&C csg. Landed @ 6043', FC @ 5999'

2 3/8" 1 /2 Mule Shoe, 1 Jt 2 3/8" 4.7# J55 Tbg, 2 3/8" L-80 X 1.87 XN Profile Nipple, 5 Jts 2 3/8" 4.7# J55 Tbg, 2 7/8 Box X 2 3/8 Pin Cross Over, 7" X 2 7/8" Arrowset 1-X 10K Packer, 7" X 2 7/8" T-2 On/Off Tool with 2.25 F Nipple, 4' pup Jt 2 7/8" 6.5# J55 Tbg, 2 Jts 2 7/8" 6.5# J55 Tbg, 2 7/8 Gas Lift #1, 2Jts 2 7/8" 6.5# J55 Tbg, 2 7/8" L-80 X 2.31 X Profile Nipple, 17 Jts 2 7/8" J55 Tbg, 2 7/8 Gas Lift #2, 20 Jts 2 7/8" 6.5# J55 Tbg, 2 7/8 Gas Lift #3, 25 Jts 2 7/8" 6.5# J55 Tbg, 2 7/8 Gas Lift #4, 33 Jts 2 7/8" 6.5# J55 Tbg, 2 7/8 Gas Lift #5, 37 Jts 2 7/8" 6.5# J55 Tbg, 2 7/8 Gas Lift # 6, 42 Jts 2 7/8" 6.5# J55 Tbg, Tbg Hanger, and 14.5' KB EOT @ 6002.13 Packer @ 5812.51 2.31 X @ 5665.15 2.25 F @ 5803.19

> RUN 123 JTS 4.5" LINER, 11.6#, N-80, LT&C CASING. SET @ 10595' MD (5481' TVD), FC @ 10518', MARKER SET @ 9062' & 7528', TOL @ 5933' Casing - Hole Size: 6-1/8"

TD: 10603' MD TVD: 5481' PBTD:10518' MD

| HOLE SIZE | CASING                                                      | CEMENT                                         | VOLUME      | CMT TOP                                                                                                                                                                                                                                                                                                                                                                                                                                                                                                                                                                                                                                                                                                                                                                                                                                                                                                                                                                                                                                                                                                                                                                                                                                                                                                                                                                                                                                                                                                                                                                                                                                                                                                                                                                                                                                                                                                                                                                                                                                                                                                                        |
|-----------|-------------------------------------------------------------|------------------------------------------------|-------------|--------------------------------------------------------------------------------------------------------------------------------------------------------------------------------------------------------------------------------------------------------------------------------------------------------------------------------------------------------------------------------------------------------------------------------------------------------------------------------------------------------------------------------------------------------------------------------------------------------------------------------------------------------------------------------------------------------------------------------------------------------------------------------------------------------------------------------------------------------------------------------------------------------------------------------------------------------------------------------------------------------------------------------------------------------------------------------------------------------------------------------------------------------------------------------------------------------------------------------------------------------------------------------------------------------------------------------------------------------------------------------------------------------------------------------------------------------------------------------------------------------------------------------------------------------------------------------------------------------------------------------------------------------------------------------------------------------------------------------------------------------------------------------------------------------------------------------------------------------------------------------------------------------------------------------------------------------------------------------------------------------------------------------------------------------------------------------------------------------------------------------|
| 12-1/4"   | 9-5/8"                                                      | 230 sx                                         | 280 cu.ft.  | Surface                                                                                                                                                                                                                                                                                                                                                                                                                                                                                                                                                                                                                                                                                                                                                                                                                                                                                                                                                                                                                                                                                                                                                                                                                                                                                                                                                                                                                                                                                                                                                                                                                                                                                                                                                                                                                                                                                                                                                                                                                                                                                                                        |
| 8-3/4"    | 7"                                                          | 700 sx                                         | 961cu.ft.   | Surface                                                                                                                                                                                                                                                                                                                                                                                                                                                                                                                                                                                                                                                                                                                                                                                                                                                                                                                                                                                                                                                                                                                                                                                                                                                                                                                                                                                                                                                                                                                                                                                                                                                                                                                                                                                                                                                                                                                                                                                                                                                                                                                        |
| 6-1/8"    | 4-1/2"                                                      | 380 sx                                         | 409 cu. ft. |                                                                                                                                                                                                                                                                                                                                                                                                                                                                                                                                                                                                                                                                                                                                                                                                                                                                                                                                                                                                                                                                                                                                                                                                                                                                                                                                                                                                                                                                                                                                                                                                                                                                                                                                                                                                                                                                                                                                                                                                                                                                                                                                |
|           | the statement of the real property and the statement of the | A TO A STANDARD CONTRACTOR OF THE STANDARD CO. |             | and the second s |