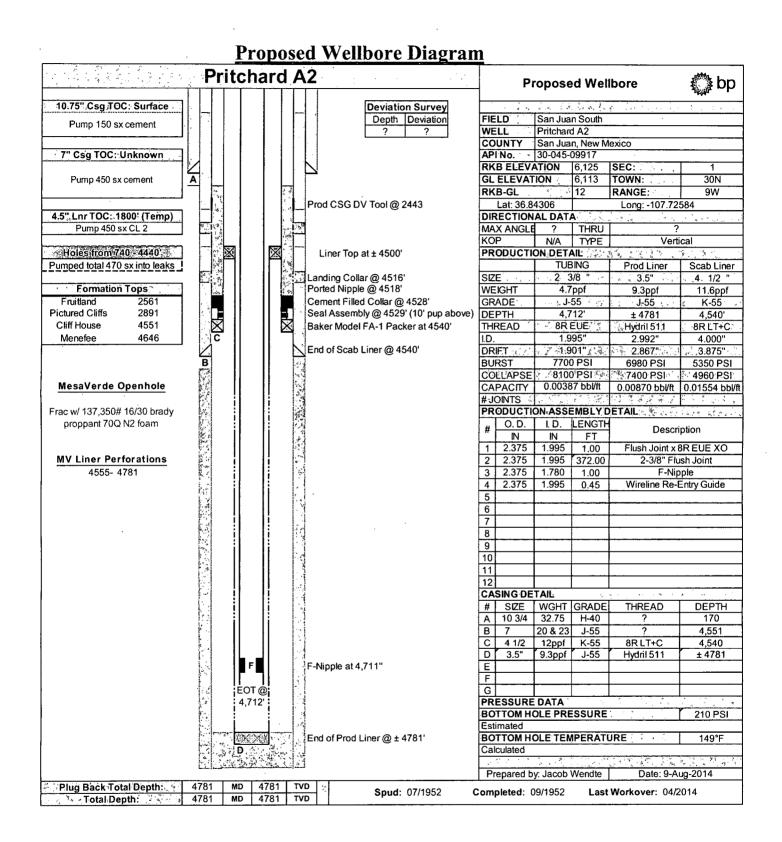

## **Pritchard A2**

30-045-09917

Unit letter H Sec 1, Town 30N, Range 9W San Juan, NM MesaVerde Formation

The purpose of this procedure is to outline the liner install on the Pritchard A2

## **Basic Job Procedure:**

- 1. Pull tubing
- 2. Cleanout well to TD
- 3. Run liner
  - a. Liner will either be pre-slotted or after running will be perforated in intervals to be determined by a gamma ray & CCL log run prior
- 4. Land tubing at  $\pm 4,712$ '
- 5. Return well to production