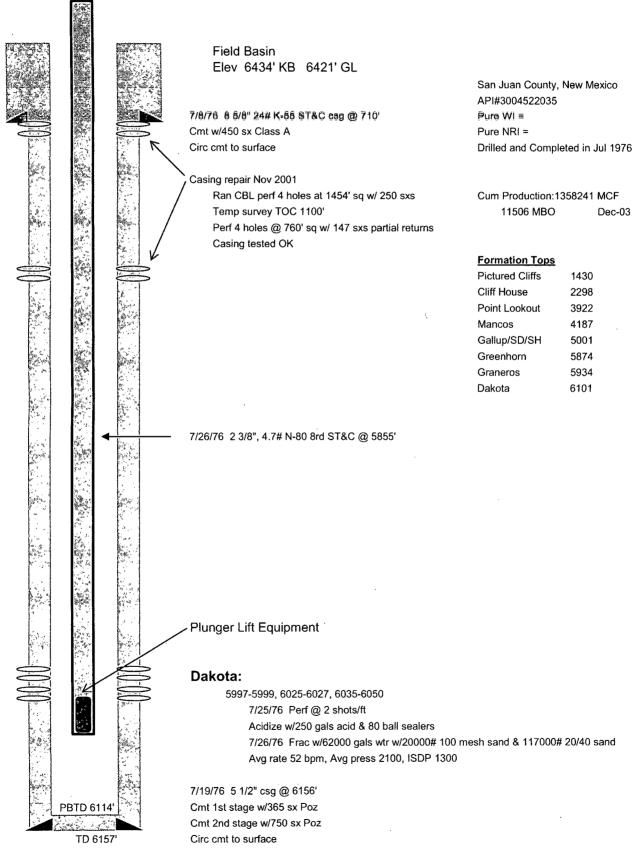

|                                                                                                                                                                            | ust 2007) UNITED STATES<br>DEPARTMENT OF THE INTERIOR                                                                                                                                                                       |                                                                                                                                                                                                                                                                                                                                                                                                                                                                                                                                                                                                                                                                                                                                                                                                                                                                                                                                                                                                                                                                                                                                                                                                                                                                                                                                                                                                                                                                                                                                                                                                                                                                                                                                                                                                                                                                                                                                                                                                                                                                                                                                |                                                                                                                                                                                                    | 1 APPROVED<br>NO. 1004-0135                                                     |  |
|----------------------------------------------------------------------------------------------------------------------------------------------------------------------------|-----------------------------------------------------------------------------------------------------------------------------------------------------------------------------------------------------------------------------|--------------------------------------------------------------------------------------------------------------------------------------------------------------------------------------------------------------------------------------------------------------------------------------------------------------------------------------------------------------------------------------------------------------------------------------------------------------------------------------------------------------------------------------------------------------------------------------------------------------------------------------------------------------------------------------------------------------------------------------------------------------------------------------------------------------------------------------------------------------------------------------------------------------------------------------------------------------------------------------------------------------------------------------------------------------------------------------------------------------------------------------------------------------------------------------------------------------------------------------------------------------------------------------------------------------------------------------------------------------------------------------------------------------------------------------------------------------------------------------------------------------------------------------------------------------------------------------------------------------------------------------------------------------------------------------------------------------------------------------------------------------------------------------------------------------------------------------------------------------------------------------------------------------------------------------------------------------------------------------------------------------------------------------------------------------------------------------------------------------------------------|----------------------------------------------------------------------------------------------------------------------------------------------------------------------------------------------------|---------------------------------------------------------------------------------|--|
| BUREAU OF LAND MANAGEMENT<br>SUNDRY NOTICES AND REPORTS ON WELLS                                                                                                           |                                                                                                                                                                                                                             |                                                                                                                                                                                                                                                                                                                                                                                                                                                                                                                                                                                                                                                                                                                                                                                                                                                                                                                                                                                                                                                                                                                                                                                                                                                                                                                                                                                                                                                                                                                                                                                                                                                                                                                                                                                                                                                                                                                                                                                                                                                                                                                                | 5. Lease Serial No.                                                                                                                                                                                | Expires: July 31, 2010<br>5. Lease Serial No.<br>NOOC14203781                   |  |
| Do not use this form for proposals to drill or to re-enter an abandoned well. Use form 3160-3 (APD) for such proposals.                                                    |                                                                                                                                                                                                                             |                                                                                                                                                                                                                                                                                                                                                                                                                                                                                                                                                                                                                                                                                                                                                                                                                                                                                                                                                                                                                                                                                                                                                                                                                                                                                                                                                                                                                                                                                                                                                                                                                                                                                                                                                                                                                                                                                                                                                                                                                                                                                                                                | 6. If Indian, Allottee                                                                                                                                                                             | 6. If Indian, Allottee or Tribe Name                                            |  |
| SUBMIT IN TRIPLICATE - Other instructions on reverse side.                                                                                                                 |                                                                                                                                                                                                                             |                                                                                                                                                                                                                                                                                                                                                                                                                                                                                                                                                                                                                                                                                                                                                                                                                                                                                                                                                                                                                                                                                                                                                                                                                                                                                                                                                                                                                                                                                                                                                                                                                                                                                                                                                                                                                                                                                                                                                                                                                                                                                                                                | 7. If Unit or CA/Ag                                                                                                                                                                                | EASTERN NAVAJO           7. If Unit or CA/Agreement, Name and/or No             |  |
| I. Type of Well                                                                                                                                                            |                                                                                                                                                                                                                             |                                                                                                                                                                                                                                                                                                                                                                                                                                                                                                                                                                                                                                                                                                                                                                                                                                                                                                                                                                                                                                                                                                                                                                                                                                                                                                                                                                                                                                                                                                                                                                                                                                                                                                                                                                                                                                                                                                                                                                                                                                                                                                                                | 8. Well Name and N                                                                                                                                                                                 |                                                                                 |  |
| ☐ Oil Well ⊠ Gas Well □ Other                                                                                                                                              |                                                                                                                                                                                                                             |                                                                                                                                                                                                                                                                                                                                                                                                                                                                                                                                                                                                                                                                                                                                                                                                                                                                                                                                                                                                                                                                                                                                                                                                                                                                                                                                                                                                                                                                                                                                                                                                                                                                                                                                                                                                                                                                                                                                                                                                                                                                                                                                | NAVAJO O 12 2                                                                                                                                                                                      |                                                                                 |  |
| 2. Name of Operator Contact: APRIL E POH<br>CHEVRON MIDCONTINENT, L.P. E-Mail: APRIL.POHL@CHEVRON.                                                                         |                                                                                                                                                                                                                             |                                                                                                                                                                                                                                                                                                                                                                                                                                                                                                                                                                                                                                                                                                                                                                                                                                                                                                                                                                                                                                                                                                                                                                                                                                                                                                                                                                                                                                                                                                                                                                                                                                                                                                                                                                                                                                                                                                                                                                                                                                                                                                                                | 9. API Well No.<br>30-045-22035                                                                                                                                                                    | 9. API Well No.<br>30-045-22035-00-S1                                           |  |
| 3a. Address 3b. Phone N<br>Ph: 505-3                                                                                                                                       |                                                                                                                                                                                                                             | 3b. Phone No. (include area code<br>Ph: 505-333-1941                                                                                                                                                                                                                                                                                                                                                                                                                                                                                                                                                                                                                                                                                                                                                                                                                                                                                                                                                                                                                                                                                                                                                                                                                                                                                                                                                                                                                                                                                                                                                                                                                                                                                                                                                                                                                                                                                                                                                                                                                                                                           | 1941 BASIN DAKOTA                                                                                                                                                                                  |                                                                                 |  |
| HOUSTON, TX 77252<br>4. Location of Well (Footage, Sec., 7                                                                                                                 | R M or Survey Description                                                                                                                                                                                                   | Fx: 505-334-7134                                                                                                                                                                                                                                                                                                                                                                                                                                                                                                                                                                                                                                                                                                                                                                                                                                                                                                                                                                                                                                                                                                                                                                                                                                                                                                                                                                                                                                                                                                                                                                                                                                                                                                                                                                                                                                                                                                                                                                                                                                                                                                               | 11. County or Parish                                                                                                                                                                               | and State                                                                       |  |
| Sec 12 T25N R11W SWSE 0<br>36.410858 N Lat, 107.952072                                                                                                                     | 990FSL 1800FEL                                                                                                                                                                                                              | ,<br>,                                                                                                                                                                                                                                                                                                                                                                                                                                                                                                                                                                                                                                                                                                                                                                                                                                                                                                                                                                                                                                                                                                                                                                                                                                                                                                                                                                                                                                                                                                                                                                                                                                                                                                                                                                                                                                                                                                                                                                                                                                                                                                                         | SAN JUAN CO                                                                                                                                                                                        | ,                                                                               |  |
| 12. CHECK APP                                                                                                                                                              | ROPRIATE BOX(ES) TO                                                                                                                                                                                                         | ) INDICATE NATURE OF                                                                                                                                                                                                                                                                                                                                                                                                                                                                                                                                                                                                                                                                                                                                                                                                                                                                                                                                                                                                                                                                                                                                                                                                                                                                                                                                                                                                                                                                                                                                                                                                                                                                                                                                                                                                                                                                                                                                                                                                                                                                                                           | NOTICE, REPORT, OR OTH                                                                                                                                                                             | ER DATA                                                                         |  |
| TYPE OF SUBMISSION                                                                                                                                                         | TYPE OF ACTION                                                                                                                                                                                                              |                                                                                                                                                                                                                                                                                                                                                                                                                                                                                                                                                                                                                                                                                                                                                                                                                                                                                                                                                                                                                                                                                                                                                                                                                                                                                                                                                                                                                                                                                                                                                                                                                                                                                                                                                                                                                                                                                                                                                                                                                                                                                                                                |                                                                                                                                                                                                    |                                                                                 |  |
| □ Notice of Intent                                                                                                                                                         | Acidize                                                                                                                                                                                                                     | Deepen                                                                                                                                                                                                                                                                                                                                                                                                                                                                                                                                                                                                                                                                                                                                                                                                                                                                                                                                                                                                                                                                                                                                                                                                                                                                                                                                                                                                                                                                                                                                                                                                                                                                                                                                                                                                                                                                                                                                                                                                                                                                                                                         | □ Production (Start/Resume)                                                                                                                                                                        | U Water Shut-Of                                                                 |  |
| Subsequent Report                                                                                                                                                          | <ul> <li>Alter Casing</li> <li>Casing Repair</li> </ul>                                                                                                                                                                     | Fracture Treat New Construction                                                                                                                                                                                                                                                                                                                                                                                                                                                                                                                                                                                                                                                                                                                                                                                                                                                                                                                                                                                                                                                                                                                                                                                                                                                                                                                                                                                                                                                                                                                                                                                                                                                                                                                                                                                                                                                                                                                                                                                                                                                                                                | Reclamation Recomplete                                                                                                                                                                             | Well Integrity Other                                                            |  |
| Final Abandonment Notice                                                                                                                                                   | Change Plans                                                                                                                                                                                                                | Plug and Abandon                                                                                                                                                                                                                                                                                                                                                                                                                                                                                                                                                                                                                                                                                                                                                                                                                                                                                                                                                                                                                                                                                                                                                                                                                                                                                                                                                                                                                                                                                                                                                                                                                                                                                                                                                                                                                                                                                                                                                                                                                                                                                                               | Temporarily Abandon                                                                                                                                                                                | U Other                                                                         |  |
|                                                                                                                                                                            | Convert to Injection                                                                                                                                                                                                        | Plug Back                                                                                                                                                                                                                                                                                                                                                                                                                                                                                                                                                                                                                                                                                                                                                                                                                                                                                                                                                                                                                                                                                                                                                                                                                                                                                                                                                                                                                                                                                                                                                                                                                                                                                                                                                                                                                                                                                                                                                                                                                                                                                                                      | U Water Disposal                                                                                                                                                                                   |                                                                                 |  |
| Attach the Bond under which the wo<br>following completion of the involved<br>testing has been completed. Final A<br>determined that the site is ready for f               | rk will be performed or provide<br>d operations. If the operation re-<br>bandonment Notices shall be fil-<br>final inspection.)                                                                                             | The Bond No. on file with BLM/BI.<br>sults in a multiple completion or rec<br>ed only after all requirements, inclu                                                                                                                                                                                                                                                                                                                                                                                                                                                                                                                                                                                                                                                                                                                                                                                                                                                                                                                                                                                                                                                                                                                                                                                                                                                                                                                                                                                                                                                                                                                                                                                                                                                                                                                                                                                                                                                                                                                                                                                                            | ured and true vertical depths of all pert<br>A. Required subsequent reports shall b<br>completion in a new interval, a Form 3<br>ding reclamation, have been completed<br>T SUNDRY FOR A CASING RI | be filed within 30 days<br>160-4 shall be filed once<br>I, and the operator has |  |
| NOVEMBER 2001.                                                                                                                                                             |                                                                                                                                                                                                                             |                                                                                                                                                                                                                                                                                                                                                                                                                                                                                                                                                                                                                                                                                                                                                                                                                                                                                                                                                                                                                                                                                                                                                                                                                                                                                                                                                                                                                                                                                                                                                                                                                                                                                                                                                                                                                                                                                                                                                                                                                                                                                                                                | I MIDCONTINENT ASSUMING                                                                                                                                                                            |                                                                                 |  |
| PI FASE SEE ATTACHED RI                                                                                                                                                    | EPAIR PROCEDURE ANI                                                                                                                                                                                                         | CURRENT WELLBORE D                                                                                                                                                                                                                                                                                                                                                                                                                                                                                                                                                                                                                                                                                                                                                                                                                                                                                                                                                                                                                                                                                                                                                                                                                                                                                                                                                                                                                                                                                                                                                                                                                                                                                                                                                                                                                                                                                                                                                                                                                                                                                                             | IAGRAM.                                                                                                                                                                                            |                                                                                 |  |
|                                                                                                                                                                            | - North                                                                                                                                                                                                                     | haved Dest:                                                                                                                                                                                                                                                                                                                                                                                                                                                                                                                                                                                                                                                                                                                                                                                                                                                                                                                                                                                                                                                                                                                                                                                                                                                                                                                                                                                                                                                                                                                                                                                                                                                                                                                                                                                                                                                                                                                                                                                                                                                                                                                    | Sq2. MIT cha                                                                                                                                                                                       |                                                                                 |  |
| T=- averance                                                                                                                                                               | e, parce                                                                                                                                                                                                                    |                                                                                                                                                                                                                                                                                                                                                                                                                                                                                                                                                                                                                                                                                                                                                                                                                                                                                                                                                                                                                                                                                                                                                                                                                                                                                                                                                                                                                                                                                                                                                                                                                                                                                                                                                                                                                                                                                                                                                                                                                                                                                                                                | OIL C                                                                                                                                                                                              | ONS. DIV DIST.                                                                  |  |
|                                                                                                                                                                            |                                                                                                                                                                                                                             |                                                                                                                                                                                                                                                                                                                                                                                                                                                                                                                                                                                                                                                                                                                                                                                                                                                                                                                                                                                                                                                                                                                                                                                                                                                                                                                                                                                                                                                                                                                                                                                                                                                                                                                                                                                                                                                                                                                                                                                                                                                                                                                                | Δ                                                                                                                                                                                                  | .UG <b>1 1</b> 2014                                                             |  |
|                                                                                                                                                                            |                                                                                                                                                                                                                             |                                                                                                                                                                                                                                                                                                                                                                                                                                                                                                                                                                                                                                                                                                                                                                                                                                                                                                                                                                                                                                                                                                                                                                                                                                                                                                                                                                                                                                                                                                                                                                                                                                                                                                                                                                                                                                                                                                                                                                                                                                                                                                                                |                                                                                                                                                                                                    |                                                                                 |  |
| 14. I hereby certify that the foregoing is                                                                                                                                 | s true and correct.                                                                                                                                                                                                         | 252260 vorified by the PLM W                                                                                                                                                                                                                                                                                                                                                                                                                                                                                                                                                                                                                                                                                                                                                                                                                                                                                                                                                                                                                                                                                                                                                                                                                                                                                                                                                                                                                                                                                                                                                                                                                                                                                                                                                                                                                                                                                                                                                                                                                                                                                                   | en mormation System                                                                                                                                                                                |                                                                                 |  |
|                                                                                                                                                                            | Electronic Submission #<br>For CHEVRON M                                                                                                                                                                                    | 253360 verified by the BLM We<br>IDCONTINENT, L.P., sent to th<br>ocessing by JM LOVATO on 0                                                                                                                                                                                                                                                                                                                                                                                                                                                                                                                                                                                                                                                                                                                                                                                                                                                                                                                                                                                                                                                                                                                                                                                                                                                                                                                                                                                                                                                                                                                                                                                                                                                                                                                                                                                                                                                                                                                                                                                                                                   | 08/07/2014 (14JXL0224SE)                                                                                                                                                                           |                                                                                 |  |
|                                                                                                                                                                            | # Electronic Submission<br>For CHEVRON M<br>committed to AFMSS for pr                                                                                                                                                       | IDCONTINENT, L.P., sent to ti<br>pocessing by JIM LOVATO on 0                                                                                                                                                                                                                                                                                                                                                                                                                                                                                                                                                                                                                                                                                                                                                                                                                                                                                                                                                                                                                                                                                                                                                                                                                                                                                                                                                                                                                                                                                                                                                                                                                                                                                                                                                                                                                                                                                                                                                                                                                                                                  | LATORY SPECIALIST                                                                                                                                                                                  |                                                                                 |  |
| C<br>Name (Printed/Typed) APRIL E                                                                                                                                          | # Electronic Submission<br>For CHEVRON M<br>committed to AFMSS for pr                                                                                                                                                       | IDCONTINENT, L.P., sent to ti<br>pocessing by JIM LOVATO on 0                                                                                                                                                                                                                                                                                                                                                                                                                                                                                                                                                                                                                                                                                                                                                                                                                                                                                                                                                                                                                                                                                                                                                                                                                                                                                                                                                                                                                                                                                                                                                                                                                                                                                                                                                                                                                                                                                                                                                                                                                                                                  | 08/07/2014 (14JXL0224SE)<br>LATORY SPECIALIST                                                                                                                                                      |                                                                                 |  |
| C<br>Name (Printed/Typed) APRIL E                                                                                                                                          | Electronic Submission #<br>For CHEVRON M<br>committed to AFMSS for pro<br>POHL<br>Submission)                                                                                                                               | IDCONTINENȚ, L.P., sent to ti<br>ocessing by JIM LOVATO on 0<br>Title REGU                                                                                                                                                                                                                                                                                                                                                                                                                                                                                                                                                                                                                                                                                                                                                                                                                                                                                                                                                                                                                                                                                                                                                                                                                                                                                                                                                                                                                                                                                                                                                                                                                                                                                                                                                                                                                                                                                                                                                                                                                                                     | 08/07/2014 (14JXL0224SE)<br>LATORY SPECIALIST<br>2014                                                                                                                                              |                                                                                 |  |
| C<br>Name (Printed/Typed) APRIL E                                                                                                                                          | Electronic Submission #<br>For CHEVRON M<br>committed to AFMSS for pro<br>POHL<br>Submission)                                                                                                                               | IDCONTINENT, L.P., sent to the construction of | 2014<br>OFFICE USE                                                                                                                                                                                 | Date 08/07/                                                                     |  |
| Name (Printed/Typed) APRIL E<br>Signature (Electronic                                                                                                                      | Electronic Submission #<br>For CHEVRON M<br>committed to AFMSS for pro<br>POHL<br>Submission)<br>THIS SPACE FO<br>ED                                                                                                        | IDCONTINENT, L.P., sent to the constrained by JIM LOVATO on 0<br>Title REGU<br>Date 07/16/2<br>DR FEDERAL OR STATE<br>JIM LOV/<br>TitlePETROLI<br>not warrant or                                                                                                                                                                                                                                                                                                                                                                                                                                                                                                                                                                                                                                                                                                                                                                                                                                                                                                                                                                                                                                                                                                                                                                                                                                                                                                                                                                                                                                                                                                                                                                                                                                                                                                                                                                                                                                                                                                                                                               | 2014<br>COFFICE USE<br>ATO<br>EUM ENGINEER                                                                                                                                                         | Date 08/07/2                                                                    |  |
| Name (Printed/Typed) APRIL E<br>Signature (Electronic<br>Approved By ACCEPT<br>Conditions of approval, if any, are attache<br>certify that the applicant holds legal or eq | Electronic Submission #<br>For CHEVRON M<br>committed to AFMSS for pro<br>POHL<br>Submission)<br>THIS SPACE FO<br>ED<br>ed. Approval of this notice does<br>uitable title to those rights in the<br>uct operations thereon. | IDCONTINENT, L.P., sent to ti<br>Decessing by JM LOVATO on 0<br>Title REGU<br>Date 07/16/2<br>DR FEDERAL OR STATE<br>JIM LOV/<br>TitlePETROLI<br>not warrant or<br>subject lease<br>Office Farmin<br>crime for any person knowingly an                                                                                                                                                                                                                                                                                                                                                                                                                                                                                                                                                                                                                                                                                                                                                                                                                                                                                                                                                                                                                                                                                                                                                                                                                                                                                                                                                                                                                                                                                                                                                                                                                                                                                                                                                                                                                                                                                         | 18/07/2014 (14JXL0224SE)<br>LATORY SPECIALIST<br>2014<br>COFFICE USE<br>ATO<br>EUM ENGINEER<br>gton<br>d willfully to make to any department                                                       |                                                                                 |  |