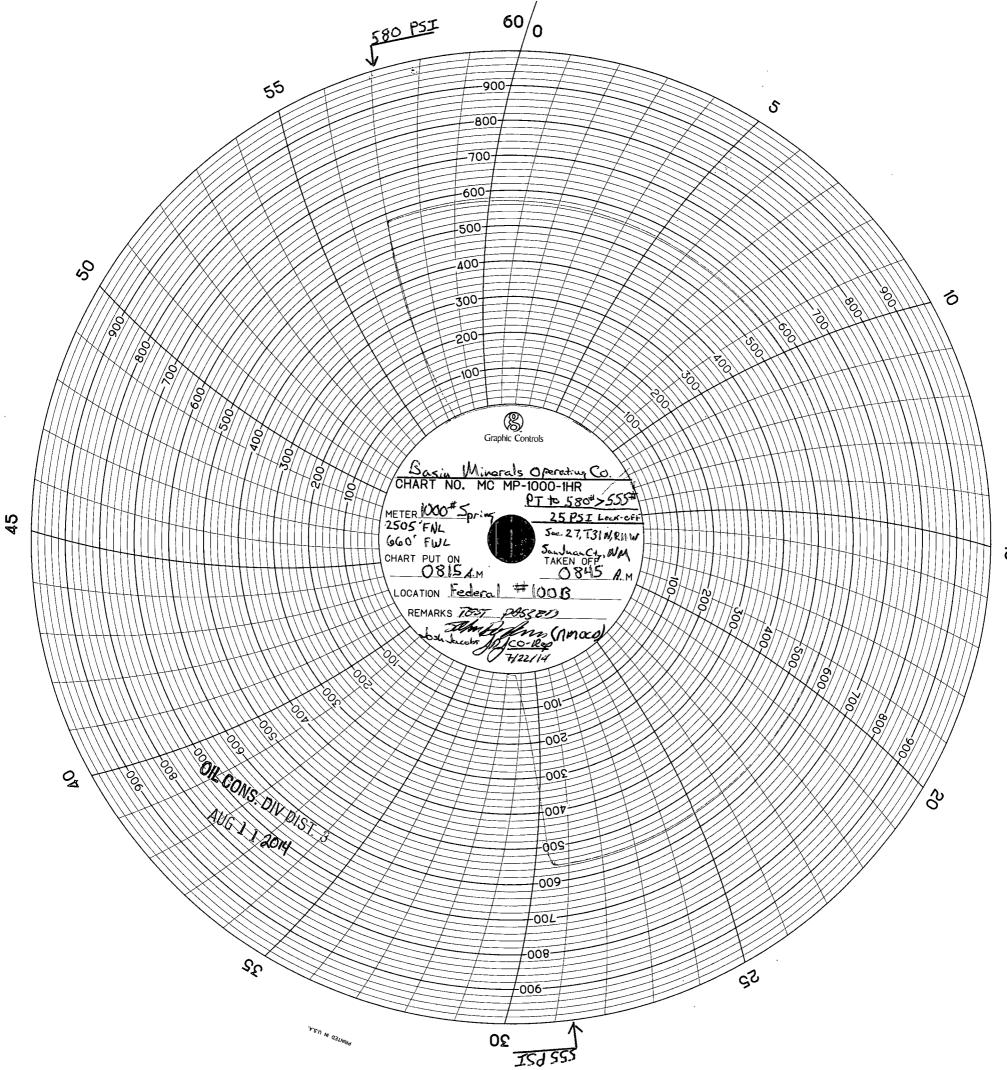

| Submit 1 Copy To Appropriate District State of New Me                                                                                                                                                                                                                                                                                                                                                                                                                                                                                                                                                                                                                                                                                                                                                                                                                                                                                                                                                                                                                                                                                                                                                                                                                                                                                                                                                                                                                                                                                                                                                                                                                                                                                                                                                                                                                                                                                                                                                                                                                                          |                               | Form C-103                                    |  |
|------------------------------------------------------------------------------------------------------------------------------------------------------------------------------------------------------------------------------------------------------------------------------------------------------------------------------------------------------------------------------------------------------------------------------------------------------------------------------------------------------------------------------------------------------------------------------------------------------------------------------------------------------------------------------------------------------------------------------------------------------------------------------------------------------------------------------------------------------------------------------------------------------------------------------------------------------------------------------------------------------------------------------------------------------------------------------------------------------------------------------------------------------------------------------------------------------------------------------------------------------------------------------------------------------------------------------------------------------------------------------------------------------------------------------------------------------------------------------------------------------------------------------------------------------------------------------------------------------------------------------------------------------------------------------------------------------------------------------------------------------------------------------------------------------------------------------------------------------------------------------------------------------------------------------------------------------------------------------------------------------------------------------------------------------------------------------------------------|-------------------------------|-----------------------------------------------|--|
| Office State of New Me                                                                                                                                                                                                                                                                                                                                                                                                                                                                                                                                                                                                                                                                                                                                                                                                                                                                                                                                                                                                                                                                                                                                                                                                                                                                                                                                                                                                                                                                                                                                                                                                                                                                                                                                                                                                                                                                                                                                                                                                                                                                         |                               |                                               |  |
| 1625 N. French Dr., Hobbs, NM 88240                                                                                                                                                                                                                                                                                                                                                                                                                                                                                                                                                                                                                                                                                                                                                                                                                                                                                                                                                                                                                                                                                                                                                                                                                                                                                                                                                                                                                                                                                                                                                                                                                                                                                                                                                                                                                                                                                                                                                                                                                                                            |                               | Revised July 18, 2013<br>WELL API NO.         |  |
| District II – (575) 748-1283<br>811 S. First St., Artesia, NM 88210 OIL CONSERVATION                                                                                                                                                                                                                                                                                                                                                                                                                                                                                                                                                                                                                                                                                                                                                                                                                                                                                                                                                                                                                                                                                                                                                                                                                                                                                                                                                                                                                                                                                                                                                                                                                                                                                                                                                                                                                                                                                                                                                                                                           | DIVISION                      | 30-045-33619                                  |  |
| District III – $(505)$ 334-6178 $1220$ South St. Francis Dr                                                                                                                                                                                                                                                                                                                                                                                                                                                                                                                                                                                                                                                                                                                                                                                                                                                                                                                                                                                                                                                                                                                                                                                                                                                                                                                                                                                                                                                                                                                                                                                                                                                                                                                                                                                                                                                                                                                                                                                                                                    |                               | 5. Indicate Type of Lease<br>STATE FEE X      |  |
| 1000 Rio Brazos Rd., Aztec, NM 87410 RECEIVED Santa Fe, NM 87505                                                                                                                                                                                                                                                                                                                                                                                                                                                                                                                                                                                                                                                                                                                                                                                                                                                                                                                                                                                                                                                                                                                                                                                                                                                                                                                                                                                                                                                                                                                                                                                                                                                                                                                                                                                                                                                                                                                                                                                                                               |                               | 6. State Oil & Gas Lease No.                  |  |
| 1220 S. St. Francis Dr., Santa Fe, NM<br>87505                                                                                                                                                                                                                                                                                                                                                                                                                                                                                                                                                                                                                                                                                                                                                                                                                                                                                                                                                                                                                                                                                                                                                                                                                                                                                                                                                                                                                                                                                                                                                                                                                                                                                                                                                                                                                                                                                                                                                                                                                                                 |                               |                                               |  |
| SUNDRY NOTICES AND REPORTS ON WELLS                                                                                                                                                                                                                                                                                                                                                                                                                                                                                                                                                                                                                                                                                                                                                                                                                                                                                                                                                                                                                                                                                                                                                                                                                                                                                                                                                                                                                                                                                                                                                                                                                                                                                                                                                                                                                                                                                                                                                                                                                                                            |                               | 7. Lease Name or Unit Agreement Name          |  |
| (DO NOT USE THIS FORM FOR PROPOSALS TO DRILL OR TO DEEPEN OR PLUG BACK TO A<br>DIFFERENT RESERVOIR. USE "APPLICATION FOR PERMIT" (FORM C-101) FOR SUCH<br>PROPOSALS.)                                                                                                                                                                                                                                                                                                                                                                                                                                                                                                                                                                                                                                                                                                                                                                                                                                                                                                                                                                                                                                                                                                                                                                                                                                                                                                                                                                                                                                                                                                                                                                                                                                                                                                                                                                                                                                                                                                                          |                               | Federal                                       |  |
| 1. Type of Well: Oil Well Gas Well X Other                                                                                                                                                                                                                                                                                                                                                                                                                                                                                                                                                                                                                                                                                                                                                                                                                                                                                                                                                                                                                                                                                                                                                                                                                                                                                                                                                                                                                                                                                                                                                                                                                                                                                                                                                                                                                                                                                                                                                                                                                                                     |                               | 8. Well Number #100B                          |  |
| 2. Name of Operator                                                                                                                                                                                                                                                                                                                                                                                                                                                                                                                                                                                                                                                                                                                                                                                                                                                                                                                                                                                                                                                                                                                                                                                                                                                                                                                                                                                                                                                                                                                                                                                                                                                                                                                                                                                                                                                                                                                                                                                                                                                                            |                               | 9. OGRID Number                               |  |
| Basin Minerals Operating Company 3. Address of Operator                                                                                                                                                                                                                                                                                                                                                                                                                                                                                                                                                                                                                                                                                                                                                                                                                                                                                                                                                                                                                                                                                                                                                                                                                                                                                                                                                                                                                                                                                                                                                                                                                                                                                                                                                                                                                                                                                                                                                                                                                                        |                               | 233083<br>10. Pool name or Wildcat            |  |
| 7415 East Main Street, Farmington, NM 87402                                                                                                                                                                                                                                                                                                                                                                                                                                                                                                                                                                                                                                                                                                                                                                                                                                                                                                                                                                                                                                                                                                                                                                                                                                                                                                                                                                                                                                                                                                                                                                                                                                                                                                                                                                                                                                                                                                                                                                                                                                                    |                               | Blanco MV & Basin DK                          |  |
| 4. Well Location                                                                                                                                                                                                                                                                                                                                                                                                                                                                                                                                                                                                                                                                                                                                                                                                                                                                                                                                                                                                                                                                                                                                                                                                                                                                                                                                                                                                                                                                                                                                                                                                                                                                                                                                                                                                                                                                                                                                                                                                                                                                               |                               | · · · · · · · · · · · · · · · · · · ·         |  |
| Unit Letter_EEfeet from the North                                                                                                                                                                                                                                                                                                                                                                                                                                                                                                                                                                                                                                                                                                                                                                                                                                                                                                                                                                                                                                                                                                                                                                                                                                                                                                                                                                                                                                                                                                                                                                                                                                                                                                                                                                                                                                                                                                                                                                                                                                                              | <u>h</u> line and <u>660'</u> | feet from the <u>South</u> line               |  |
| Section 27 Township 31N Rat                                                                                                                                                                                                                                                                                                                                                                                                                                                                                                                                                                                                                                                                                                                                                                                                                                                                                                                                                                                                                                                                                                                                                                                                                                                                                                                                                                                                                                                                                                                                                                                                                                                                                                                                                                                                                                                                                                                                                                                                                                                                    |                               | NMPM San Juan County                          |  |
| 11. Elevation (Show whether DR,                                                                                                                                                                                                                                                                                                                                                                                                                                                                                                                                                                                                                                                                                                                                                                                                                                                                                                                                                                                                                                                                                                                                                                                                                                                                                                                                                                                                                                                                                                                                                                                                                                                                                                                                                                                                                                                                                                                                                                                                                                                                | RKB, RT, GR, etc.)            |                                               |  |
| 5969'                                                                                                                                                                                                                                                                                                                                                                                                                                                                                                                                                                                                                                                                                                                                                                                                                                                                                                                                                                                                                                                                                                                                                                                                                                                                                                                                                                                                                                                                                                                                                                                                                                                                                                                                                                                                                                                                                                                                                                                                                                                                                          |                               |                                               |  |
| 12. Check Appropriate Box to Indicate N                                                                                                                                                                                                                                                                                                                                                                                                                                                                                                                                                                                                                                                                                                                                                                                                                                                                                                                                                                                                                                                                                                                                                                                                                                                                                                                                                                                                                                                                                                                                                                                                                                                                                                                                                                                                                                                                                                                                                                                                                                                        | ature of Notice.              | Report or Other Data                          |  |
|                                                                                                                                                                                                                                                                                                                                                                                                                                                                                                                                                                                                                                                                                                                                                                                                                                                                                                                                                                                                                                                                                                                                                                                                                                                                                                                                                                                                                                                                                                                                                                                                                                                                                                                                                                                                                                                                                                                                                                                                                                                                                                |                               |                                               |  |
|                                                                                                                                                                                                                                                                                                                                                                                                                                                                                                                                                                                                                                                                                                                                                                                                                                                                                                                                                                                                                                                                                                                                                                                                                                                                                                                                                                                                                                                                                                                                                                                                                                                                                                                                                                                                                                                                                                                                                                                                                                                                                                |                               |                                               |  |
| PERFORM REMEDIAL WORK       PLUG AND ABANDON       Remedial Work         TEMPORARILY ABANDON       CHANGE PLANS       COMMENCE DRIL                                                                                                                                                                                                                                                                                                                                                                                                                                                                                                                                                                                                                                                                                                                                                                                                                                                                                                                                                                                                                                                                                                                                                                                                                                                                                                                                                                                                                                                                                                                                                                                                                                                                                                                                                                                                                                                                                                                                                            |                               |                                               |  |
| TEMPORARILY ABANDON CHANGE PLANS COMMENCE DRILLING OPNS P AND A CURVENT OF ALTER CASING MULTIPLE COMPL CASING/CEMENT JOB                                                                                                                                                                                                                                                                                                                                                                                                                                                                                                                                                                                                                                                                                                                                                                                                                                                                                                                                                                                                                                                                                                                                                                                                                                                                                                                                                                                                                                                                                                                                                                                                                                                                                                                                                                                                                                                                                                                                                                       |                               |                                               |  |
|                                                                                                                                                                                                                                                                                                                                                                                                                                                                                                                                                                                                                                                                                                                                                                                                                                                                                                                                                                                                                                                                                                                                                                                                                                                                                                                                                                                                                                                                                                                                                                                                                                                                                                                                                                                                                                                                                                                                                                                                                                                                                                |                               |                                               |  |
|                                                                                                                                                                                                                                                                                                                                                                                                                                                                                                                                                                                                                                                                                                                                                                                                                                                                                                                                                                                                                                                                                                                                                                                                                                                                                                                                                                                                                                                                                                                                                                                                                                                                                                                                                                                                                                                                                                                                                                                                                                                                                                |                               |                                               |  |
| OTHER:         Image: Complete and the second s | OTHER:                        | give pertinent dates including estimated date |  |
| of starting any proposed work). SEE RULE 19.15.7.14 NMAC proposed completion or recompletion.                                                                                                                                                                                                                                                                                                                                                                                                                                                                                                                                                                                                                                                                                                                                                                                                                                                                                                                                                                                                                                                                                                                                                                                                                                                                                                                                                                                                                                                                                                                                                                                                                                                                                                                                                                                                                                                                                                                                                                                                  |                               |                                               |  |
| 7/15/2014: Squeezed hole(s) in casing between 4335'-4369' with 62 sx                                                                                                                                                                                                                                                                                                                                                                                                                                                                                                                                                                                                                                                                                                                                                                                                                                                                                                                                                                                                                                                                                                                                                                                                                                                                                                                                                                                                                                                                                                                                                                                                                                                                                                                                                                                                                                                                                                                                                                                                                           | (73.2 cf) of Class "F         | ?" neat cement May squeeze pressure was       |  |
| 750 psi. WOC. Drill out cement and pressure test casing to 560 psi – $h^{-3}$ , 879'.                                                                                                                                                                                                                                                                                                                                                                                                                                                                                                                                                                                                                                                                                                                                                                                                                                                                                                                                                                                                                                                                                                                                                                                                                                                                                                                                                                                                                                                                                                                                                                                                                                                                                                                                                                                                                                                                                                                                                                                                          |                               |                                               |  |
| 7/17/2014: Pump 2 <sup>nd</sup> squeeze in hole(s) in casing between 3847'-3879'                                                                                                                                                                                                                                                                                                                                                                                                                                                                                                                                                                                                                                                                                                                                                                                                                                                                                                                                                                                                                                                                                                                                                                                                                                                                                                                                                                                                                                                                                                                                                                                                                                                                                                                                                                                                                                                                                                                                                                                                               | w/214 ex (252.5 ef            | ) of Class "B" neat cement. May squeeze       |  |
| pressure was 1000 psi. Drill out cement and pressure test casing to 500                                                                                                                                                                                                                                                                                                                                                                                                                                                                                                                                                                                                                                                                                                                                                                                                                                                                                                                                                                                                                                                                                                                                                                                                                                                                                                                                                                                                                                                                                                                                                                                                                                                                                                                                                                                                                                                                                                                                                                                                                        |                               | for class D heat coment. Max squeeze          |  |
| 7/22/2014: Conduct MIT on casing. Held 580 psi for 30 min (25 psi lease attached chart recording test.                                                                                                                                                                                                                                                                                                                                                                                                                                                                                                                                                                                                                                                                                                                                                                                                                                                                                                                                                                                                                                                                                                                                                                                                                                                                                                                                                                                                                                                                                                                                                                                                                                                                                                                                                                                                                                                                                                                                                                                         | ak off in 30 min). T          | est witnessed by John Durham w/ NMOCD.        |  |
| 7/28/2014: Finish cleaning out well and return to production.                                                                                                                                                                                                                                                                                                                                                                                                                                                                                                                                                                                                                                                                                                                                                                                                                                                                                                                                                                                                                                                                                                                                                                                                                                                                                                                                                                                                                                                                                                                                                                                                                                                                                                                                                                                                                                                                                                                                                                                                                                  |                               | OIL CONS. DIV DIST. 3                         |  |
|                                                                                                                                                                                                                                                                                                                                                                                                                                                                                                                                                                                                                                                                                                                                                                                                                                                                                                                                                                                                                                                                                                                                                                                                                                                                                                                                                                                                                                                                                                                                                                                                                                                                                                                                                                                                                                                                                                                                                                                                                                                                                                |                               | AUG 1 1 2014                                  |  |
|                                                                                                                                                                                                                                                                                                                                                                                                                                                                                                                                                                                                                                                                                                                                                                                                                                                                                                                                                                                                                                                                                                                                                                                                                                                                                                                                                                                                                                                                                                                                                                                                                                                                                                                                                                                                                                                                                                                                                                                                                                                                                                | <b></b>                       |                                               |  |
| Spud Date: Rig Release Da                                                                                                                                                                                                                                                                                                                                                                                                                                                                                                                                                                                                                                                                                                                                                                                                                                                                                                                                                                                                                                                                                                                                                                                                                                                                                                                                                                                                                                                                                                                                                                                                                                                                                                                                                                                                                                                                                                                                                                                                                                                                      | ite:                          |                                               |  |
|                                                                                                                                                                                                                                                                                                                                                                                                                                                                                                                                                                                                                                                                                                                                                                                                                                                                                                                                                                                                                                                                                                                                                                                                                                                                                                                                                                                                                                                                                                                                                                                                                                                                                                                                                                                                                                                                                                                                                                                                                                                                                                | l                             |                                               |  |
|                                                                                                                                                                                                                                                                                                                                                                                                                                                                                                                                                                                                                                                                                                                                                                                                                                                                                                                                                                                                                                                                                                                                                                                                                                                                                                                                                                                                                                                                                                                                                                                                                                                                                                                                                                                                                                                                                                                                                                                                                                                                                                | <u> </u>                      |                                               |  |
| I hereby certify that the information above is true and complete to the be                                                                                                                                                                                                                                                                                                                                                                                                                                                                                                                                                                                                                                                                                                                                                                                                                                                                                                                                                                                                                                                                                                                                                                                                                                                                                                                                                                                                                                                                                                                                                                                                                                                                                                                                                                                                                                                                                                                                                                                                                     | est of my knowledge           | and belief.                                   |  |
| A A                                                                                                                                                                                                                                                                                                                                                                                                                                                                                                                                                                                                                                                                                                                                                                                                                                                                                                                                                                                                                                                                                                                                                                                                                                                                                                                                                                                                                                                                                                                                                                                                                                                                                                                                                                                                                                                                                                                                                                                                                                                                                            | 1-                            | 1 /                                           |  |
| signature Title H                                                                                                                                                                                                                                                                                                                                                                                                                                                                                                                                                                                                                                                                                                                                                                                                                                                                                                                                                                                                                                                                                                                                                                                                                                                                                                                                                                                                                                                                                                                                                                                                                                                                                                                                                                                                                                                                                                                                                                                                                                                                              | Chif / Engin                  | DATE 8/6/2014                                 |  |
|                                                                                                                                                                                                                                                                                                                                                                                                                                                                                                                                                                                                                                                                                                                                                                                                                                                                                                                                                                                                                                                                                                                                                                                                                                                                                                                                                                                                                                                                                                                                                                                                                                                                                                                                                                                                                                                                                                                                                                                                                                                                                                |                               |                                               |  |