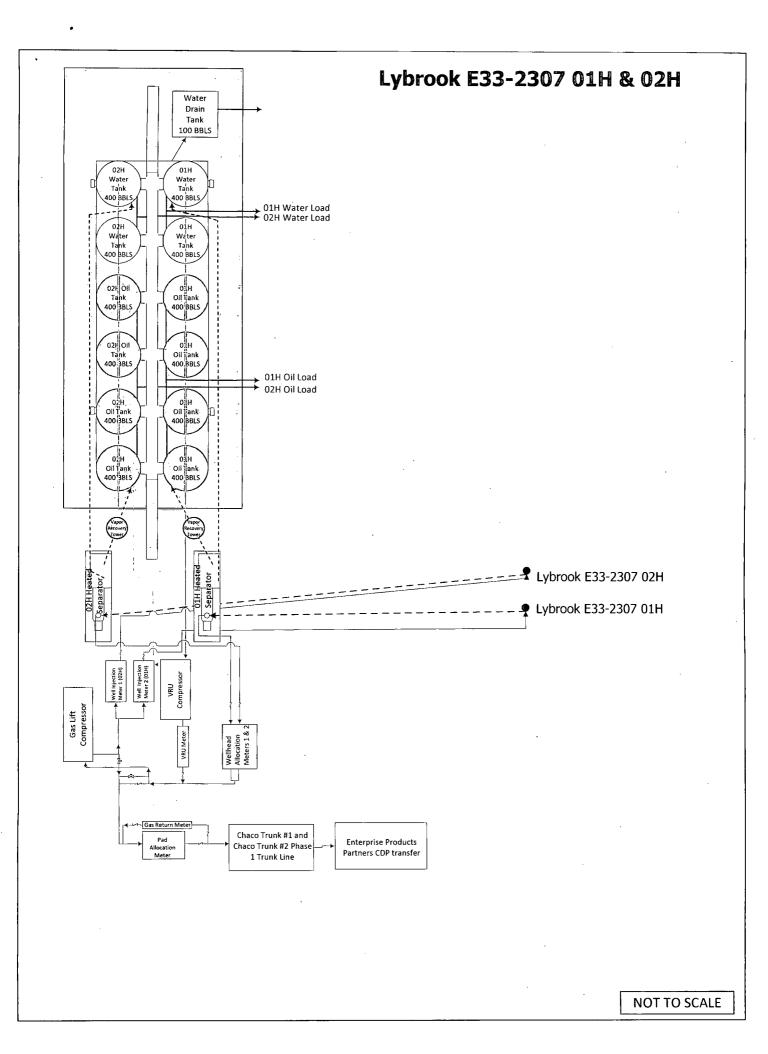

Encana Oil & Gas (USA) Inc. is requesting authorization to install gas lift at the Lybrook E33-2307 01H well. Attached is a schematic of the pad with gas lift and the gas allocation procedure.

RCMD SEP 5'14

DATE 9/12/14

5

Attachment No. 5 Encana Oil & Gas (USA) Inc. Chaco Trunk #1 and Chaco Trunk #2 Phase 1 Gathering System San Juan and Sandoval Counties, New Mexico

# Gas Measurement Allocation Procedure for Multi-Well Pads

#### Attachment No. 5 Encana Oil & Gas (USA) Inc. Chaco Trunk #1 and Chaco Trunk #2 Phase 1 Gathering System San Juan and Sandoval Counties, New Mexico