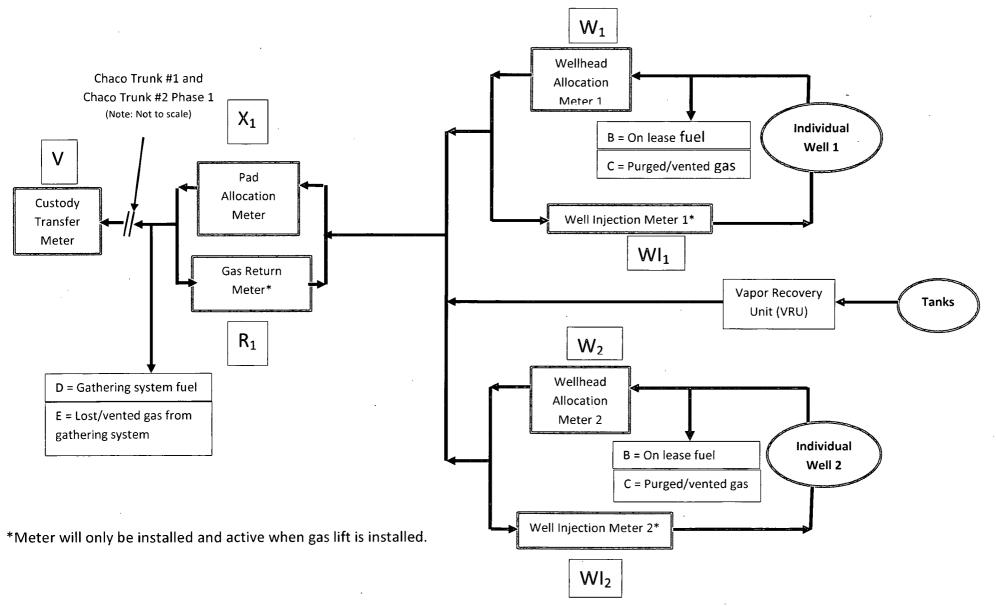

# Gas Measurement Allocation Procedure for Multi-Well Pads

#### Attachment No. 5 Encana Oil & Gas (USA) Inc. Chaco Trunk #1 and Chaco Trunk #2 Phase 1 Gathering System San Juan and Sandoval Counties, New Mexico

#### Base Data:

V = Gas Volume (MCF) from Custody Transfer Meter during allocation period (Enterprise Products Partners)

 $X_x$  = Gas Volume (MCF) from Pad Allocation Meter during allocation period. (Encana)

R<sub>x</sub> = Gas Volume (MCF) from Gas Return Meter at Well Pad (Encana)\*

 $(X_x - R_x) = Gas Volume (MCF)$  for total Well Pad Production (Encana)

W<sub>x</sub> = Gas Volume (MCF) from Wellhead Allocation Meter at individual wells during allocation period. (Encana)

WI<sub>x</sub> = Gas Volume (MCF) from Well Injection Meter at individual wells during allocation period. (Encana)\*

Y = Heating Value (BTU/scf) from Custody Transfer Meter during allocation period. (Enterprise Products Partners)

Z = Heating Value (BTU/scf) from individual Wellhead Allocation Meter and Well Injection Meter. (Encana)

Allocation Period is typically a calendar month and will be the same for all Well Pads and individual wells.

## Allocate the off lease Custody Transfer volume back to the well pad

 $A_{AL}$  = Well pad allocated volume (MCF) =  $[(X_1-R_1)/((X_1-R_1)+(X_2-R_2)+(X_n-R_n))]^*(V) + D + E$ 

## Distribute (allocate) the allocated well pad production, (A<sub>AL</sub>) back to each well on the pad

Gas production (MCF) allocated back to the individual wells on a Well Pad is calculated using the formula: AL Net<sub>n</sub> =  $[(W_1-WI_1)/((W_1-WI_1)+(W_2-WI_2)+(W_n-WI_n))]^* A_{AL}$ 

## Determine the final allocated production for each well on the pad

Final allocated individual well production (MCF) = AL Net<sub>n</sub> +  $B_n$  +  $C_n$ 

 $B_n$  = On lease fuel usage attributed to an individual well, MCF. Determined from equipment specification and operating conditions. This includes, but is not limited to, compression, vapor recovery unit (VRU) compression, burners, and pump jacks.

#### Attachment No. 5 Encana Oil & Gas (USA) Inc. Chaco Trunk #1 and Chaco Trunk #2 Phase 1 Gathering System San Juan and Sandoval Counties, New Mexico

 $C_n$  = Lost and/or vented gas attributed to an individual well from well and/or lease equipment, MCF. Calculated using equipment and piping specifications and operating pressures.

D = Allocated fuel from gathering system equipment, MCF. The total fuel required to operate gathering system equipment will be allocated to the Well Pads benefiting from the equipment using allocation factors determined by  $[(X_1-R_1)/((X_1-R_1)+(X_2-R_2)+(X_n-R_n))]$  and for individual wells using allocation factors determined by  $[(W_1-WI_1)/((W_1-WI_1)+(W_2-WI_2)+(W_n-WI_n))]$ .

E = Allocated volume of gas lost and/or vented from the gathering system, gathering system equipment, condensate collection, and water collection in MCF. The total volume will be determined using industry accepted procedures the time of the loss. The total volumes lost and/or vented will be allocated to the Well Pads affected using factors determined by  $[(X_1-R_1)/((X_1-R_1)+(X_2-R_2)+(X_n-R_n))]$ , and for individual wells using factors determined by  $[(W_1-WI_1)/((W_1-WI_1)+(W_2-WI_2)+(W_n-WI_n))]$ .

<u>Individual Well BTU's</u> =  $[[{(W_n-WI_n)*Z_n}/{SUM((W_n-WI_n)*Z_n)}]*(V*Y)*1000]$ Individual well gas heating values to be determined in accordance with BLM regulations.