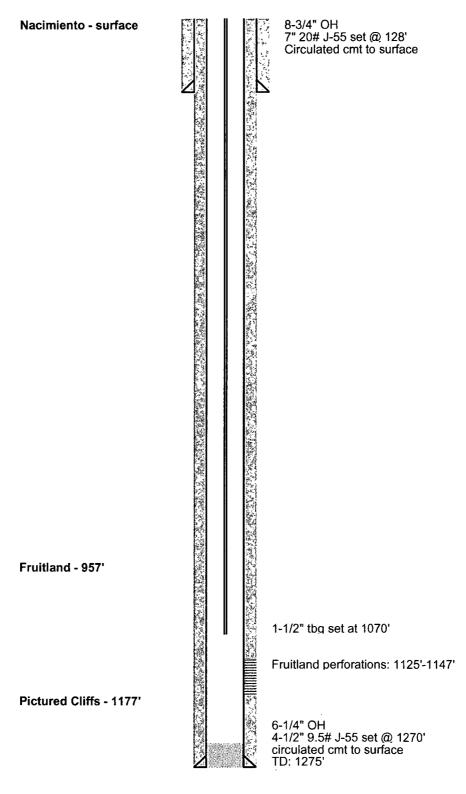

Field: Basin Fruitland Coal **Elevation:** 6291' KB **TD:** 1275' KB

**Completed:** 12/6/2007

### Casing Record:

ы. ч

į

| Hole Size | Casing Size | Wt.  | Grade | Depth Set | Cement                         |
|-----------|-------------|------|-------|-----------|--------------------------------|
| 8-3/4"    | 7"          | 20#  | J-55  | 128'      | 70.8 cu ft (Circ. to surface)  |
| 6-1/4"    | 4-1/2"      | 9.5# | J-55  | 1270'     | 231.2 cu ft (Circ. to surface) |

Tubing: 1-1/2" tubing set at 1070'

#### Formation Tops:

| Nacimiento      | Surface    |
|-----------------|------------|
| Ojo Alamo       | not logged |
| Fruitland       | 957'       |
| Pictured Cliffs | 1177'      |

#### Perforations:

Fruitland perforations: 1125'-1147'

Wellbore Diagram Bisti Coal 17K Com 2 NESW Sec. 17, T25N, R12W San Juan County, NM API #30-045-28139

, , , ,

Before

Bisti Coal 17K Com 2 WBD 8/18/2014 UNITED STATES DEPARTMENT OF THE INTERIOR BUREAU OF LAND MANAGEMENT FARMINGTON DISTRICT OFFICE