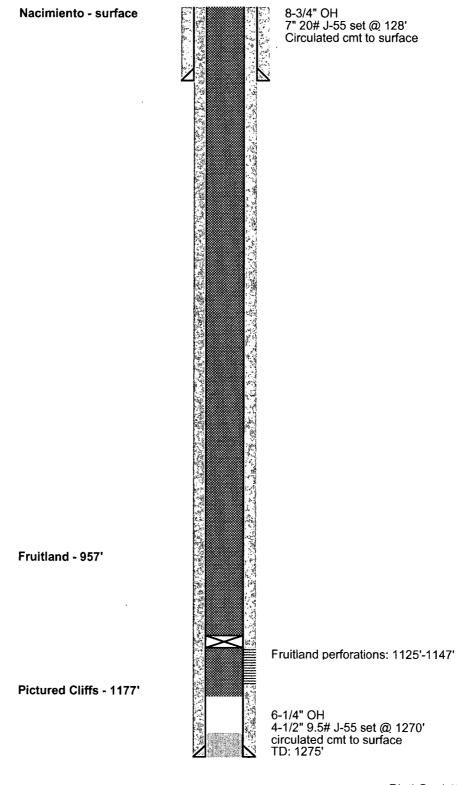

Field: Basin Fruitland Coal **Elevation:** 6291' KB **TD:** 1275' KB

**Completed:** 12/6/2007

### Casing Record:

ы. ч

į

| Hole Size | Casing Size | Wt.  | Grade | Depth Set | Cement                         |
|-----------|-------------|------|-------|-----------|--------------------------------|
| 8-3/4"    | 7"          | 20#  | J-55  | 128'      | 70.8 cu ft (Circ. to surface)  |
| 6-1/4"    | 4-1/2"      | 9.5# | J-55  | 1270'     | 231.2 cu ft (Circ. to surface) |

Tubing: 1-1/2" tubing set at 1070'

#### Formation Tops:

| Nacimiento      | Surface    |
|-----------------|------------|
| Ojo Alamo       | not logged |
| Fruitland       | 957'       |
| Pictured Cliffs | 1177'      |

#### Perforations:

Fruitland perforations: 1125'-1147'

#### Wellbore Diagram Bisti Coal 17K Com 2 NESW Sec. 17, T25N, R12W San Juan County, NM API #30-045-28139

50 A

•

After

Bisti Coal 17K Com 2 WBD 8/18/2014