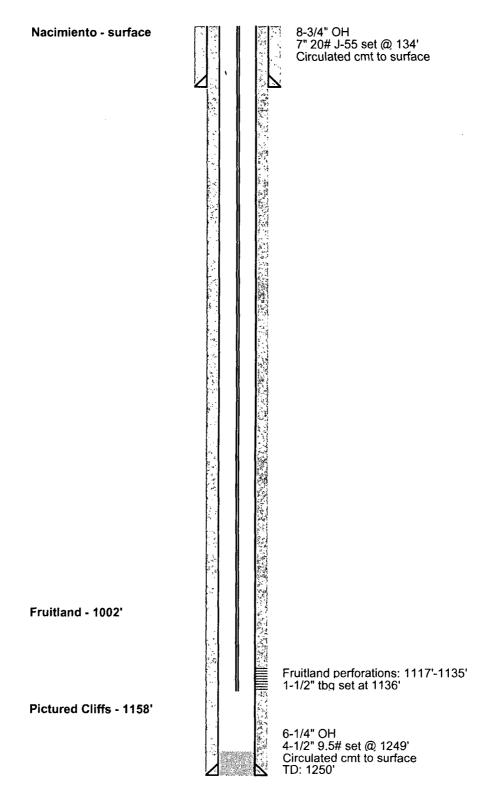

#### Casing Record:

| Hole Size | Casing Size | Wt.  | Grade | Depth Set | Cement                           |
|-----------|-------------|------|-------|-----------|----------------------------------|
| 8-3/4"    | 7"          | 20#  | J-55  | 134'      | 70.8 cu. ft. (Circ. to surface)  |
| 6-1/4"    | 4-1/2"      | 9.5# | J-55  | 1249'     | 226.8 cu. ft. (Circ. to surface) |

**Tubing:** 1-1/2" tubing set at 1136'

**Formation Tops:** 

Nacimiento

Surface

Fruitland

1002'

Pictured Cliffs

1158'

Perforations:

Fruitland perforations: 1117'-1135'

Notes:

#### After

Nacimiento - surface

8-3/4" OH 7" 20# J-55 set @ 134' Circulated cmt to surface Fruitland perforations: 1117'-1135'

Fruitland - 1002'

Pictured Cliffs - 1158'

6-1/4" OH 4-1/2" 9.5# set @ 1249' Circulated cmt to surface TD: 1250'