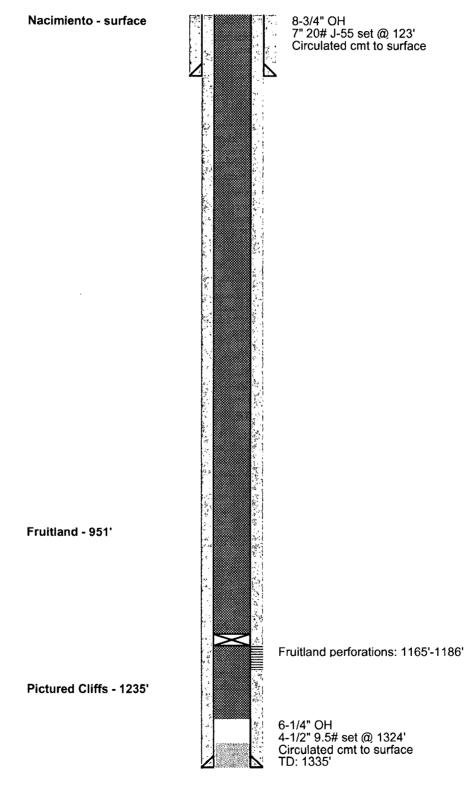

## Perforations:

Fruitland perforations: 1165'-1186'

#### Before

Wellbore Diagram Bisti Coal 30 Com 1 NENE Sec. 30, T25N, R12W San Juan County, NM API #30-045-28797

.

After

Bisti Coal 30 Com 1 WBD 8/26/2014

## Plugging Program for Bisti Coal 30 Com 1

1) MOL RU. TOOH with 1-1/2" tubing.

. . . .

- 2) PU and TIH with 4-1/2" retainer to 1163'. Squeeze below retainer with 14 sx cmt.
- 3) Sting out, mix and pump 91 sx, or sufficient volume, to bring cement to surface inside 4-1/2" casing.
- 4) Cut off well head 4 feet below surface and remediate location in accordance with regulatory agencies' conditions of approval.