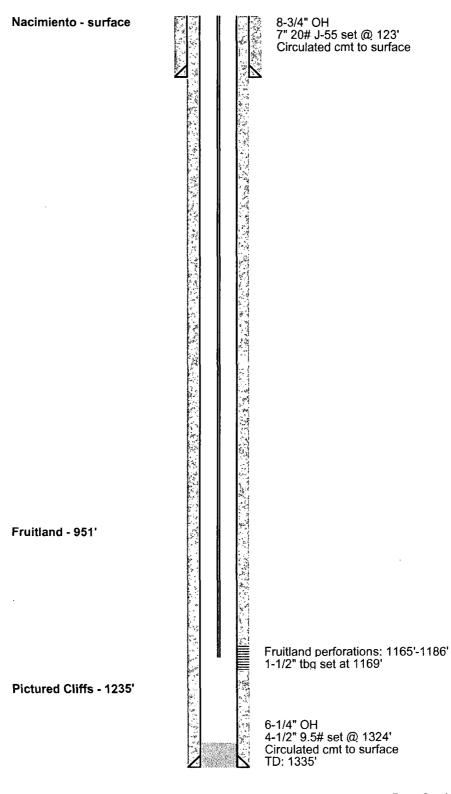

## Casing Record:

•

.

.'

| Hole Size | Casing Size | Wt.  | Grade | Depth Set | Cement                           |
|-----------|-------------|------|-------|-----------|----------------------------------|
| 8-3/4"    | 7"          | 20#  | J-55  | 123'      | 111 cu. ft. (Circ. to surface)   |
| 6-1/4"    | 4-1/2"      | 9.5# | J-55  | 1324'     | 263.6 cu. ft. (Circ. to surface) |

.

**Tubing:** 1-1/2" tubing set at 1169'

## Formation Tops:

| Nacimiento      | Surface |
|-----------------|---------|
| Fruitland       | 951'    |
| Pictured Cliffs | 1235'   |

## Perforations:

Fruitland perforations: 1165'-1186'

## Wellbore Diagram Bisti Coal 30 Com 1 NENE Sec. 30, T25N, R12W San Juan County, NM API #30-045-28797

.

.

1 A A

٠