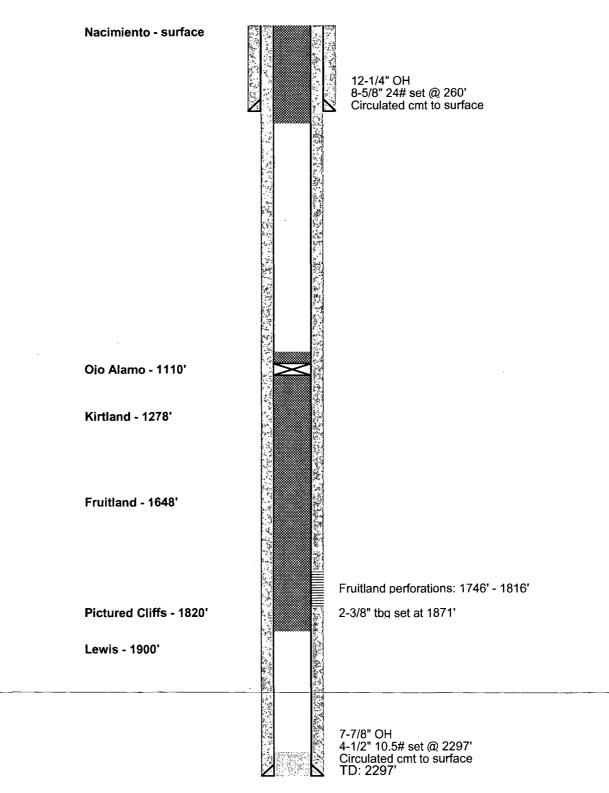

After

S Blanco Coal 36-1 WBD 4/21/2014

## Plugging Program for South Blanco Coal 36-1

- 1) MOL RU. TOOH with 2-3/8" tubing.
- 2) PU and TIH with 4-1/2" retainer to 1110'. Squeeze below retainer with 58 sx cmt. Sting out and spot 4 sx on top of retainer.
- 3) Pull up to 310'. Mix and pump 24 sx, or sufficient volume, to bring cement to surface inside 4-1/2" casing.
- 4) Cut off well head 4 feet below surface and remediate location in accordance with regulatory agencies' conditions of approval.