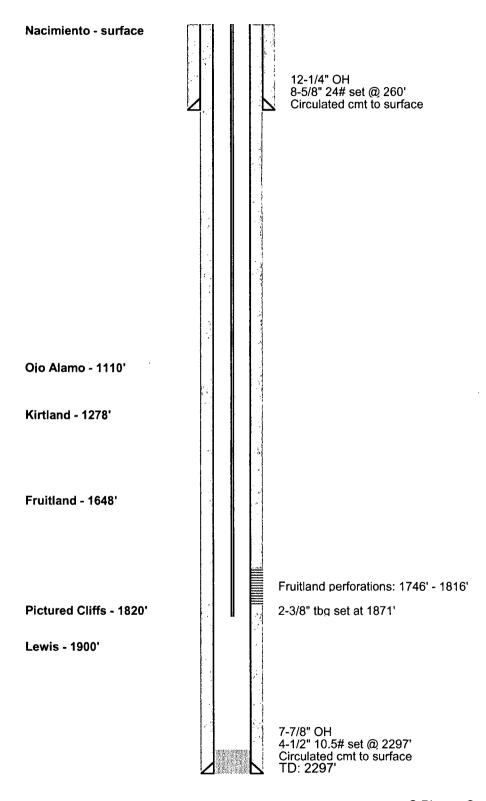

# Pertinent Data Sheet

| Well Name: | South Blanco Coal 36-1                            |
|------------|---------------------------------------------------|
| Footage:   | 1546' FSL and 1214' FWL                           |
| Location:  | NWSW Section 36, T24N, R8W                        |
| County:    | San Juan County, NM                               |
| API#:      | 30-045-30516                                      |
| Field: Bas | n Fruitland Coal Elevation: 6883' KB TD: 2297' KB |
| rielu. Da  | Elevation. 0003 KD ID. 2297 KD                    |

Field:Basin Fruitland CoalElevation:6883' KBTD: 2297' KBPBTD:2102' KB

Completed: 12/27/2001

### Casing Record:

| Hole Size | Casing Size | Wt.   | Grade | Depth Set | Cement                    |
|-----------|-------------|-------|-------|-----------|---------------------------|
| 12-1/4"   | 8-5/8"      | 24#   | J-55  | 260'      | 200 sx (Circ. to surface) |
| 7-7/8"    | 4-1/2"      | 10.5# | J-55  | 2297'     | 390 sx (Circ. to surface) |

Tubing: 2-3/8" tubing set at 1871'

#### Formation Tops:

| Nacimiento      | Surface |  |
|-----------------|---------|--|
| Ojo Alamo       | 1110'   |  |
| Kirtland        | 1278'   |  |
| Fruitland       | 1648'   |  |
| Pictured Cliffs | 1820'   |  |
| Lewis           | 1900'   |  |

#### Perforations:

Fruitland perforations: 1746'-1816'

.

Notes:

Wellbore Diagram South Blanco Coal 36-1 NWSW Sec. 36, T24N, R8W San Juan County, NM API #30-045-30516

Before

S Blanco Coal 36-1 WBD 4/21/2014 Wellbore Diagram South Blanco Coal 36-1 NWSW Sec. 36, T24N, R8W San Juan County, NM API #30-045-30516