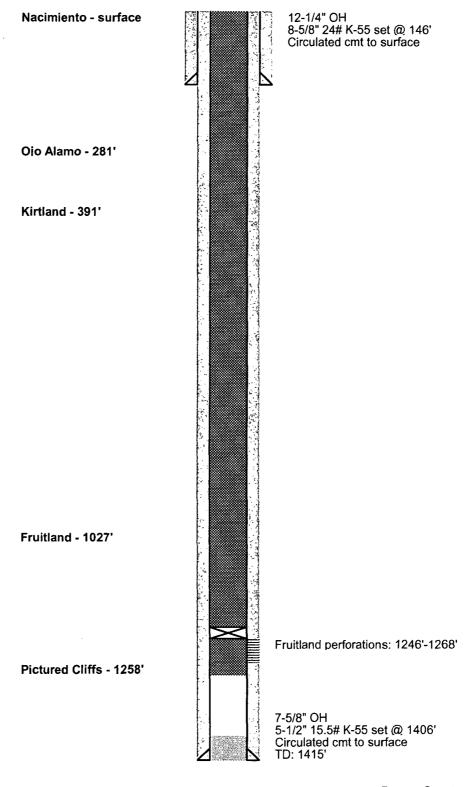

#### Wellbore Diagram Buena Suerte 29G #1T SWSE Sec. 29, T26N, R11W San Juan County, NM API #30-045-32025

د. س

.

. .

#### After

Buena Suerte 29G #1T WBD 8/18/2014

## Buena Suerte Plugging Program for <del>Bisti</del> 29G #1T

1) MOL RU. TOOH with 2-3/8" tubing.

...

w .

.

. ...

- 2) PU and TIH with 5-1/2" retainer to 1240'. Squeeze below retainer with 15 sx cmt.
- 3) Sting out, mix and pump 145 sx, or sufficient volume, to bring cement to surface inside 5-1/2" casing.
- 4) Cut off well head 4 feet below surface and remediate location in accordance with regulatory agencies' conditions of approval.