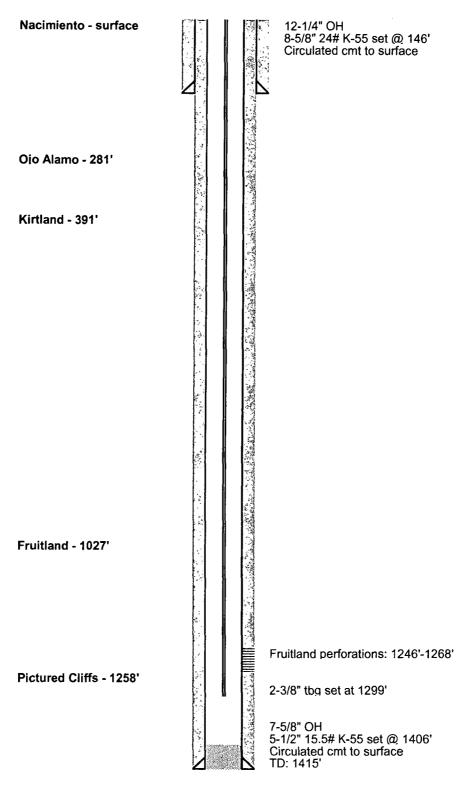

#### Casing Record:

· ./ · ·

r 1

| Hole Size | Casing Size | Wt.   | Grade | Depth Set | Cement                    |
|-----------|-------------|-------|-------|-----------|---------------------------|
| 12-1/4"   | 8-5/8"      | 24#   | K-55  | 146'      | 115 sx (Circ. to surface) |
| 7-5/8"    | 5-1/2"      | 15.5# | K-55  | 1406'     | 265 sx (Circ. to surface) |

Tubing: 2-3/8" tubing set at 1299'

#### Formation Tops:

| Surface |
|---------|
| 281'    |
| 391'    |
| 1027'   |
| 1273'   |
|         |

#### Perforations:

· . .

Fruitland perforations: 1246'-1268'

#### Wellbore Diagram Buena Suerte 29G #1T SWSE Sec. 29, T26N, R11W San Juan County, NM API #30-045-32025

.....

.'

•

.

Before

Buena Suerte 29G #1T WBD 8/18/2014