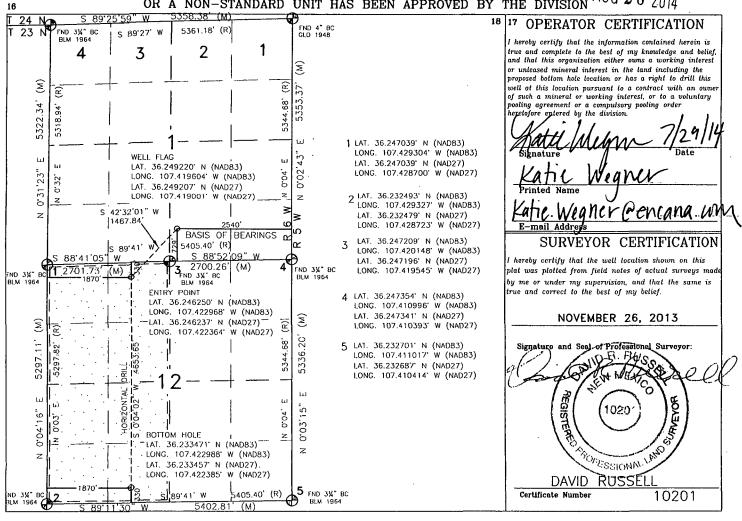

## WELL LOCATION AND ACREAGE DEDICATION PLAT

| API Number                 | <sup>8</sup> Pool Code | *Pool Name COUNSELORS GALLUP - DAKOTA |                        |  |  |
|----------------------------|------------------------|---------------------------------------|------------------------|--|--|
| 70-039. 31220              | 13379                  |                                       |                        |  |  |
| <sup>4</sup> Property Code | <sup>6</sup> Property  | y Name                                | • Well Number          |  |  |
| 313380                     | LYBROOK OO             | 1-2306                                | 01H                    |  |  |
| OGRID No.                  | *Operator              | r Name                                | <sup>p</sup> Elevation |  |  |
| 282327                     | ENCANA OIL & GẠS       | (USA) INC.                            | 6882.6'                |  |  |

<sup>10</sup> Surface Location

| UL or lot no. | Section | Township | Range | Lot Idn | Feet from the | North/South line | Feet from the | WEST/West line | County     |
|---------------|---------|----------|-------|---------|---------------|------------------|---------------|----------------|------------|
| 0             | 1       | 23N      | 6W    |         | 729'          | SOUTH            | 2540'         | EAST           | RIO ARRIBA |

11 Bottom Hole Location If Different From Surface

| UL or lot no.                        | Section | Township | Range       | Lot Idn | Feet from the                 | North/South line | Feet from the           | WEST/West line | County      |
|--------------------------------------|---------|----------|-------------|---------|-------------------------------|------------------|-------------------------|----------------|-------------|
| N                                    | 12      | 23N      | 6W          |         | 330'                          | SOUTH            | 1870'                   | WEST           | RIO ARRIBA  |
| Boundary PROJECT AREA  But AC W/2 12 |         |          | 15 Joint or | Infill  | <sup>14</sup> Consolidation C | ode              | <sup>16</sup> Order No. | OIL CONS.      | DIV DIST. 3 |

NO ALLOWABLE WILL BE ASSIGNED TO THIS COMPLETION UNTIL ALL INTERESTS HAVE BEEN CONSOLIDATED OR A NON-STANDARD UNIT HAS BEEN APPROVED BY THE DIVISION AUG 28 2014 OR A NON-STANDARD UNIT HAS BEEN APPROVED BY THE DIVISION