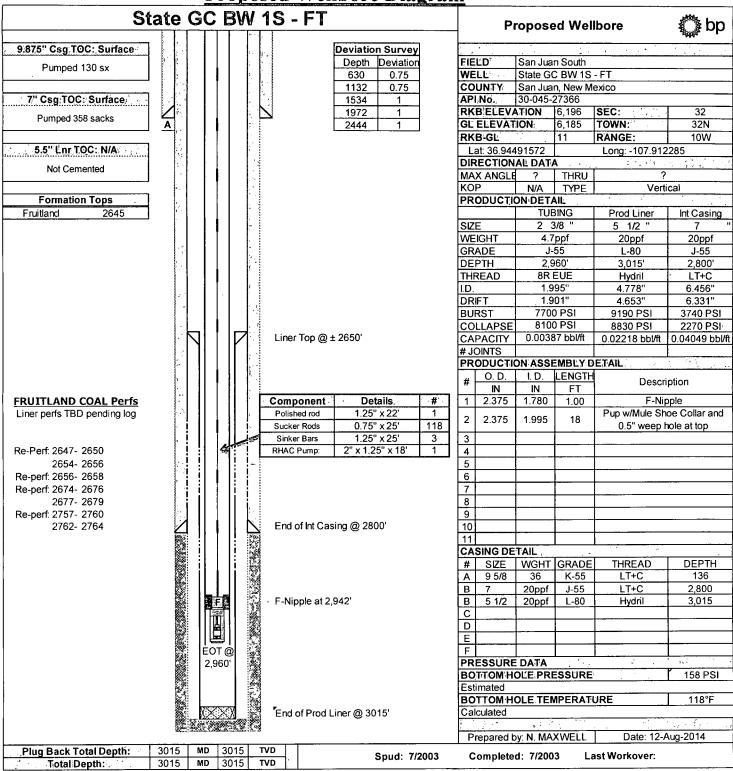

# State Gas Com BW 1S

30-045-31381

Unit letter E Sec 32, Town 32N, Range 10W San Juan, NM Fruitland Coal Formation

The purpose of this procedure is to outline the deepening and NMOCD requested downhole commingling of the State GC BW 1S to provide additional rathole for producing the Fruitland Coal Formation.

BP will not perforate or hydraulic fracture the Blanco Pictured Cliffs formation. The exposed Blanco Pictured Cliffs formation will be covered by an un-cemented liner.

#### **Basic Job Procedure:**

- 1. Pull Rods
- 2. Pull tubing
- 3. Deepen well to  $\pm$  3,015'
  - a. Estimated top of Pictured Cliffs is at 3,054, 2914
- 4. Run liner
  - a. Liner will either be pre-slotted or after running will be perforated in similar intervals as before:

i. 
$$\pm 2650 - 2680$$

ii. 
$$\pm 2750 - 2765$$

iii. 
$$\pm 2800 - 2850$$

- 5. Land tubing at  $\pm 2,960$
- 6. Run pump and rods

**Current Wellbore Diagram** State GC BW 1S - FT §bp **Current Wellbore** 9.875" Csg TOC: Surface **Deviation Survey** FIELD San Juan South Depth Deviation Pumped 130 sx 630 0.75 WELL State GC BW 1S - FT 1132 0.75 COUNTY San Juan, New Mexico 7" Csg TOC: Surface 1534 1 API No. 30-045-27366 RKB ELEVATION 6,196 32 1972 1 Pumped 358 sacks **GL ELEVATION** TOWN: Α 2444 6,185 32N RKB-GL - -RANGE: 10W 11 Lat: 36.94491572 Long: -107.912285 DIRECTIONAL DATA MAX ANGLE ? THRU KOP N/A TYPE Vertical Formation Tops PRODUCTION DETAIL Int Casing Fruitland TUBING SIZE 2 3/8 4.7ppf WEIGHT 20ppf GRADE J-55 J-55 2,800' DEPTH 2.860 **THREAD** 8R EUE LT+C חו 1.995" 6.456" DRIFT 1.901" 6.331" BURST 7700 PSI 3740 PSI 8100 PSI COLLAPSE 2270 PSI 0.00387 bbl/ft CAPACITY 0.04049 bbl/ft # JOINTS PRODUCTION ASSEMBLY DETAIL O. D. I. D. LENGTH Description **OPENHOLE FRUITLAND COAL Perfs** 7.062 2.375 Tubing hanger 1 1.00 Hole size: 6-1/4" Component Details 2 2.375 1.995 8.00 Pup joint Underreamed to 12" from 2820-2914' 1 2.375 Pup joint 1.25" x 26' 3 1.995 8.00 Polished rod Re-Perf: 2647- 2650 Pony Rod 0.75" x 2' 1.995 2-3/8" 4.7# J-55 EUE FBN Joint 4 2.375 2818 2654- 2656 109 0.75" x 25' 5 1.780 F nipple Sucker Rods 2.375 1.00 Re-perf: 2656- 2658 1.25" x 25' 3 Sinker Bars 6 2" x 1.25" x 18 Re-perf: 2674- 2676 7 RHAC Pump: 2677- 2679 8 Re-perf: 2757- 2760 9 2762-2764 10 End of Int Casing @ 2800' 11 12 CASING DETAIL THREAD # SIZE WGHT GRADE DEPTH 9 7/8 32.2 H-40 LT+C 136 Α LT+C В 7 J-55 2,800 20ppf F-nipple @ 2860 В С D Е PRESSURE DATA 2,860 158 PSI **BOTTOM HOLE PRESSURE** Estimated **BOTTOM HOLE TEMPERATURE** 116°F Calculated Prepared by: N. MAXWELL Date: 12-Aug-2014

Spud: 7/2003

Completed: 7/2003

Last Workover: 8/14/2012

Plug Back Total Depth:

Total Depth:

2914

2914

MD 2914

MD 2914

TVD

**Proposed Wellbore Diagram** 

District I

1625 N. French Dr., Hobbs, NM 88240

**District II** 

1301 W. Grand Avenue, Artesia, NM 88210

District III